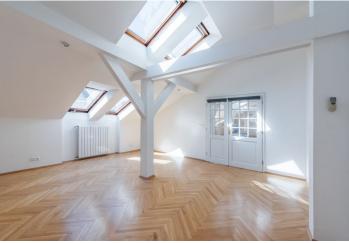

This is a spacious air-conditioned 3-bedroom 2-bathroom attic apartment on the fourth top floor of a well kept renovated Art Nouveau building with a lift. Located in a quiet street just about 100 m from the Vltava embankment, near the Petřín Park and Kinský Garden, the Prague Castle and the Charles Bridge. The area offers quick connections to the city center (trams), and is within easy reach of the Nový Smíchov commercial and entertainment zone and Anděl metro station (6 min. to the city center).

The interior boasts a huge living / dining room with a **fireplace** and a fully fitted and equipped open plan kitchen. There are three bedrooms and two bathrooms. The master bedroom features a **walk-in closet**, a bathroom with a **whirlpool bath** and a toilet, and a storage room. The second bathroom offers a walk-in shower and a toilet, a storage room and a laundry room.

**Solid wood parquet floors**, tiles, security entry door, washer, dryer, dishwasher, alarm. Common building charges CZK 6,100/month. Energies are billed separately.

\* Area of the unit according to the Civil Code. The area consists of the sum total area of the entire unit bounded by perimeter walls.