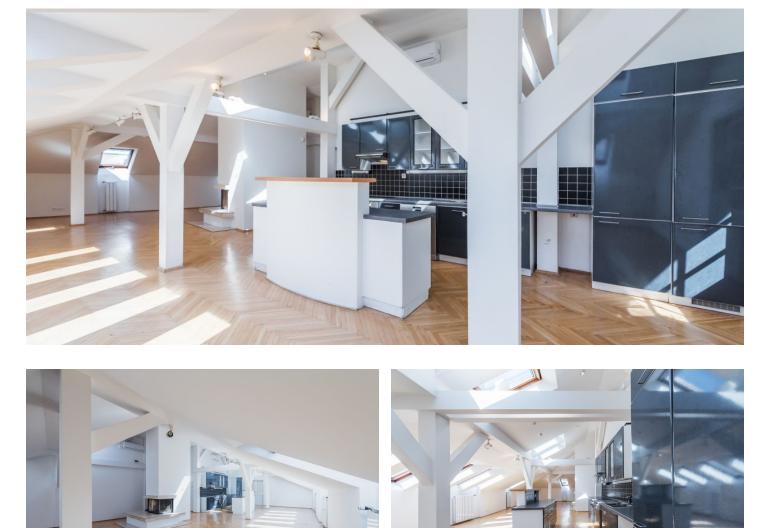

This is a spacious air-conditioned 3-bedroom 2-bathroom attic apartment on the fourth top floor of a well kept renovated Art Nouveau building with a lift. Located in a quiet street just about 100 m from the Vltava embankment, near the Petřín Park and Kinský Garden, the Prague Castle and the Charles Bridge. The area offers quick connections to the city center (trams), and is within easy reach of the Nový Smíchov commercial and entertainment zone and Anděl metro station (6 min. to the city center).

The interior boasts a huge living / dining room with a **fireplace** and a fully fitted and equipped open plan kitchen. There are three bedrooms and two bathrooms. The master bedroom features a **walk-in closet**, a bathroom with a **whirlpool bath** and a toilet, and a storage room. The second bathroom offers a walk-in shower and a toilet, a storage room and a laundry room.

**Solid wood parquet floors**, tiles, security entry door, washer, dryer, dishwasher, alarm. Common building charges CZK 6,100/month. Energies are billed separately.

\* Area of the unit according to the Civil Code. The area consists of the sum total area of the entire unit bounded by perimeter walls.