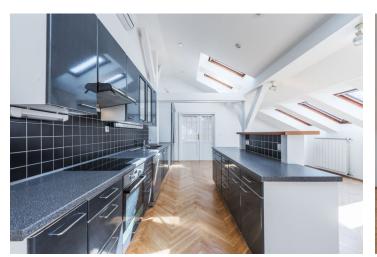

The interior boasts a huge living / dining room with a **fireplace** and a fully fitted and equipped open plan kitchen. There are three bedrooms and two bathrooms. The master bedroom features a **walk-in closet**, a bathroom with a **whirlpool bath** and a toilet, and a storage room. The second bathroom offers a walk-in shower and a toilet, a storage room and a laundry room.

**Solid wood parquet floors**, tiles, security entry door, washer, dryer, dishwasher, alarm. Common building charges CZK 6,100/month. Energies are billed separately.

\* Area of the unit according to the Civil Code. The area consists of the sum total area of the entire unit bounded by perimeter walls.