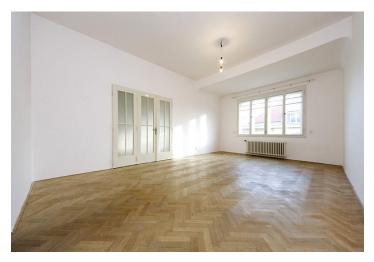

\* Area of the unit according to the Civil Code. The area consists of the sum total area of the entire unit bounded by perimeter walls.

This flat offers one of the most spectacular castle and city views in Prague. This large Functionalist 4-5-bedroom 2-bathroom apartment on the 1st floor with no lift has huge windows so is very bright and sunny and has lots of preserved original details. It is ideal for entertaining with interconnected living room with fireplace and winter garden, separate dining room and an additional room that might also be used as a family room, bedroom or office. There are four bedrooms - master bedroom with an en-suite bathroom (bath tub) and walk-in closet, one bedroom with a walk-in closet/storage. There is shower bathroom with toilet, a guest toilet, and an entry hall. Currently the kitchen and bathrooms are a basic standard but for additional rent the owners are willing to upgrade them. Lots of built-in storage space, high ceilings, security door, washer, dishwasher, dryer telephone line, ADSL, satellite reception, audio entry phone. Tenants have exclusive use of a fenced-in part of the garden. Services CZK 7000/month.