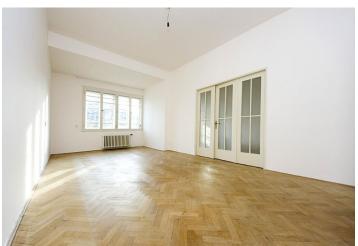

\* Area of the unit according to the Civil Code. The area consists of the sum total area of the entire unit bounded by perimeter walls.

This flat offers one of the most spectacular castle and city views in Prague. This large Functionalist 4-5-bedroom 2-bathroom apartment on the 1st floor with no lift has huge windows so is very bright and sunny and has lots of preserved original details. It is ideal for entertaining with interconnected living room with fireplace and winter garden, separate dining room and an additional room that might also be used as a family room, bedroom or office. There are four bedrooms - master bedroom with an en-suite bathroom (bath tub) and walk-in closet, one bedroom with a walk-in closet/storage. There is shower bathroom with toilet, a guest toilet, and an entry hall. Currently the kitchen and bathrooms are a basic standard but for additional rent the owners are willing to upgrade them. Lots of built-in storage space, high ceilings, security door, washer, dishwasher, dryer telephone line, ADSL, satellite reception, audio entry phone. Tenants have exclusive use of a fenced-in part of the garden. Services CZK 7000/month.