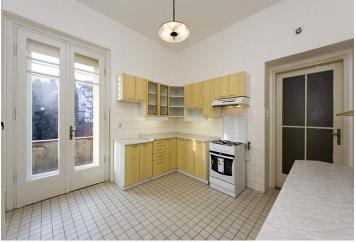

\* Area of the unit according to the Civil Code. The area consists of the sum total area of the entire unit bounded by perimeter walls.

This flat offers one of the most spectacular castle and city views in Prague. This large Functionalist 4-5-bedroom 2-bathroom apartment on the 1st floor with no lift has huge windows so is very bright and sunny and has lots of preserved original details. It is ideal for entertaining with interconnected living room with fireplace and winter garden, separate dining room and an additional room that might also be used as a family room, bedroom or office. There are four bedrooms - master bedroom with an en-suite bathroom (bath tub) and walk-in closet, one bedroom with a walk-in closet/storage. There is shower bathroom with toilet, a guest toilet, and an entry hall. Currently the kitchen and bathrooms are a basic standard but for additional rent the owners are willing to upgrade them. Lots of built-in storage space, high ceilings, security door, washer, dishwasher, dryer telephone line, ADSL, satellite reception, audio entry phone. Tenants have exclusive use of a fenced-in part of the garden. Services CZK 7000/month.