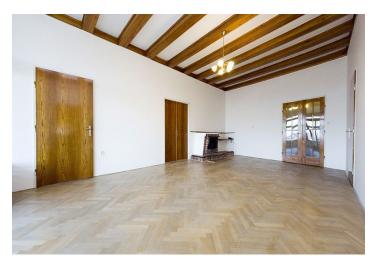

\* Area of the unit according to the Civil Code. The area consists of the sum total area of the entire unit bounded by perimeter walls.

This flat offers one of the most spectacular castle and city views in Prague. This large Functionalist 4-5-bedroom 2-bathroom apartment on the 1st floor with no lift has huge windows so is very bright and sunny and has lots of preserved original details. It is ideal for entertaining with interconnected living room with fireplace and winter garden, separate dining room and an additional room that might also be used as a family room, bedroom or office. There are four bedrooms - master bedroom with an en-suite bathroom (bath tub) and walk-in closet, one bedroom with a walk-in closet/storage. There is shower bathroom with toilet, a guest toilet, and an entry hall. Currently the kitchen and bathrooms are a basic standard but for additional rent the owners are willing to upgrade them. Lots of built-in storage space, high ceilings, security door, washer, dishwasher, dryer telephone line, ADSL, satellite reception, audio entry phone. Tenants have exclusive use of a fenced-in part of the garden. Services CZK 7000/month.