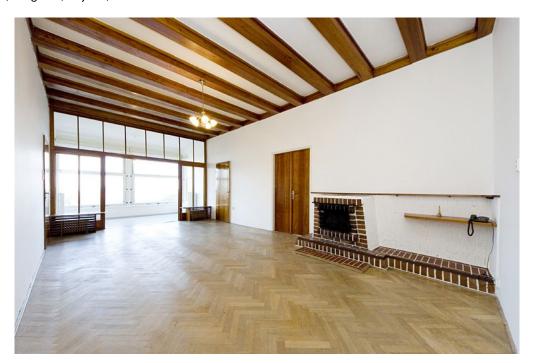

\* Area of the unit according to the Civil Code. The area consists of the sum total area of the entire unit bounded by perimeter walls.

This flat offers one of the most spectacular castle and city views in Prague. This large Functionalist 4-5-bedroom 2-bathroom apartment on the 1st floor with no lift has huge windows so is very bright and sunny and has lots of preserved original details. It is ideal for entertaining with interconnected living room with fireplace and winter garden, separate dining room and an additional room that might also be used as a family room, bedroom or office. There are four bedrooms - master bedroom with an en-suite bathroom (bath tub) and walk-in closet, one bedroom with a walk-in closet/storage. There is shower bathroom with toilet, a guest toilet, and an entry hall. Currently the kitchen and bathrooms are a basic standard but for additional rent the owners are willing to upgrade them. Lots of built-in storage space, high ceilings, security door, washer, dishwasher, dryer telephone line, ADSL, satellite reception, audio entry phone. Tenants have exclusive use of a fenced-in part of the garden. Services CZK 7000/month.