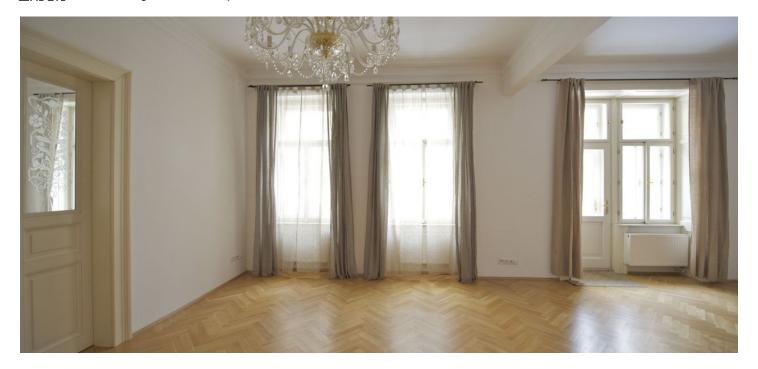

It has living room with fireplace and access to the balcony with nice views of the St. Ludmila church and Vinohradské Theatre, a fully fitted open kitchen, two bedrooms facing the green courtyard (one with a balcony and clothes closet), third bedroom (or study, accessed from the living room), bathroom with bath tub and shower, separate toilet with bidet, walk-in closet/storage room, and entry hall.

High ceilings with stucco work and crystal chandeliers, parquet and tile floors, security door, washer, dishwasher, video entry phone. Common building charges and utilities approx. CZK 4000/month.