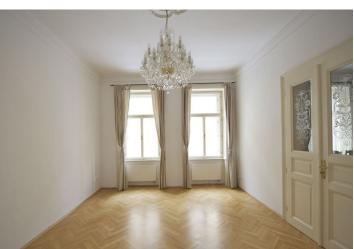

\* Area of the unit according to the Civil Code. The area consists of the sum total area of the entire unit bounded by perimeter walls.

Traditional renovated 3-bedroom flat with 2 balconies and lots of preserved original details, on the 1st floor of a renovated historic building with no lift. Well located in the popular Vinohrady residential neighborhood, just a minute walk to Náměstí Míru metro station, and within walking distance of the city center.

It has living room with fireplace and access to the balcony with nice views of the St. Ludmila church and Vinohradské Theatre, a fully fitted open kitchen, two bedrooms facing the green courtyard (one with a balcony and clothes closet), third bedroom (or study, accessed from the living room), bathroom with bath tub and shower, separate toilet with bidet, walk-in closet/storage room, and entry hall.

High ceilings with stucco work and crystal chandeliers, parquet and tile floors, security door, washer, dishwasher, video entry phone. Common building charges and utilities approx. CZK 4000/month.