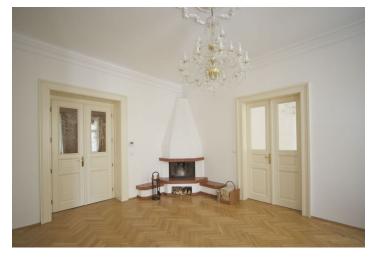

It has living room with fireplace and access to the balcony with nice views of the St. Ludmila church and Vinohradské Theatre, a fully fitted open kitchen, two bedrooms facing the green courtyard (one with a balcony and clothes closet), third bedroom (or study, accessed from the living room), bathroom with bath tub and shower, separate toilet with bidet, walk-in closet/storage room, and entry hall.

High ceilings with stucco work and crystal chandeliers, parquet and tile floors, security door, washer, dishwasher, video entry phone. Common building charges and utilities approx. CZK 4000/month.