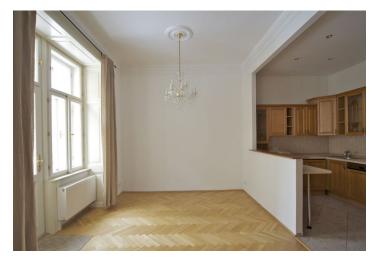

It has living room with fireplace and access to the balcony with nice views of the St. Ludmila church and Vinohradské Theatre, a fully fitted open kitchen, two bedrooms facing the green courtyard (one with a balcony and clothes closet), third bedroom (or study, accessed from the living room), bathroom with bath tub and shower, separate toilet with bidet, walk-in closet/storage room, and entry hall.

High ceilings with stucco work and crystal chandeliers, parquet and tile floors, security door, washer, dishwasher, video entry phone. Common building charges and utilities approx. CZK 4000/month.