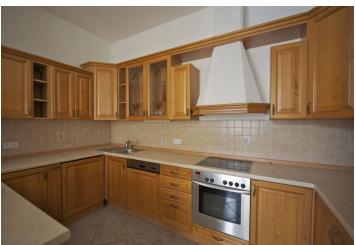

It has living room with fireplace and access to the balcony with nice views of the St. Ludmila church and Vinohradské Theatre, a fully fitted open kitchen, two bedrooms facing the green courtyard (one with a balcony and clothes closet), third bedroom (or study, accessed from the living room), bathroom with bath tub and shower, separate toilet with bidet, walk-in closet/storage room, and entry hall.

High ceilings with stucco work and crystal chandeliers, parquet and tile floors, security door, washer, dishwasher, video entry phone. Common building charges and utilities approx. CZK 4000/month.