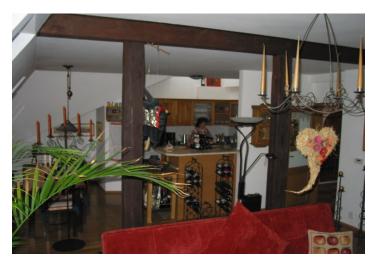

\* Area of the unit according to the Civil Code. The area consists of the sum total area of the entire unit bounded by perimeter walls.

Delightful 1-3 bedroom 2-bathroom apartment with a very nice terrace and great views. The apartment is on the top floor of an Art Nouveau apartment villa on a quite street, mere steps from a bus stop and one stop from Anděl metro station and shopping center. The apartment has two levels. First floor is with entrance hall, guest bathroom, small bedroom or study, living area connected with dining area and open kitchen. Upper floor - spacious bedroom with possibility of making two separate smaller bedrooms, master bathroom, and terrace with view to green garden and lovely neighborhood of other villas. Features include a utility room with washer and dryer, fully fitted kitchen including appliances, and parquet floors in all of the rooms. Easy access by car or public transportation to the French and the German