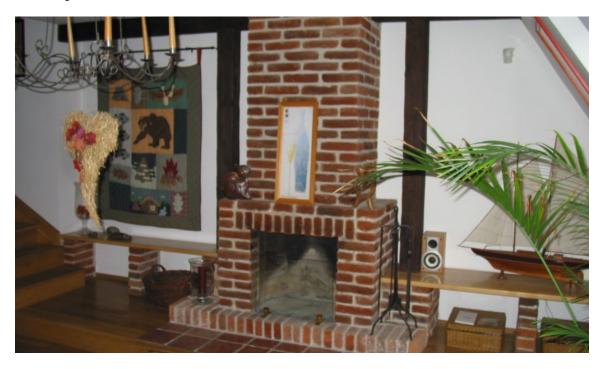

\* Area of the unit according to the Civil Code. The area consists of the sum total area of the entire unit bounded by perimeter walls.

Delightful 1-3 bedroom 2-bathroom apartment with a very nice terrace and great views. The apartment is on the top floor of an Art Nouveau apartment villa on a quite street, mere steps from a bus stop and one stop from Anděl metro station and shopping center. The apartment has two levels. First floor is with entrance hall, guest bathroom, small bedroom or study, living area connected with dining area and open kitchen. Upper floor - spacious bedroom with possibility of making two separate smaller bedrooms, master bathroom, and terrace with view to green garden and lovely neighborhood of other villas. Features include a utility room with washer and dryer, fully fitted kitchen including appliances, and parquet floors in all of the rooms. Easy access by car or public transportation to the French and the German