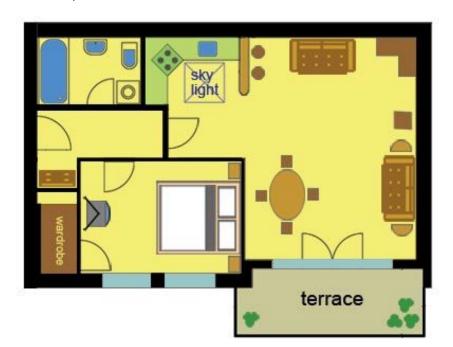

\* Area of the unit according to the Civil Code. The area consists of the sum total area of the entire unit bounded by perimeter walls.

Stylish, fully air-conditioned, one-bedroom 5th floor apartment with a terrace in a newly refurbished late 19th Century residence. Located in a central trendy and lively residential district of Prague, steps from the Wenceslas' Square (5 min. walk) and the Old Town - guaranteed tranquility despite of the central location. The apartment offers modern design and comfortable furnishings throughout, living room with comfortable sitting area, large windows and a sunny southward terrace, fully equipped open kitchen (incl. dishwasher, microwave, kettle, toaster and a set of dishes etc.) with adjoining dining area, one bedroom (with double bed), modern full bathroom, parquet and tile floors, built-in wardrobes, satellite TV&DVD set, Wi-Fi high speed Internet, and washer & dryer. Available January 1,