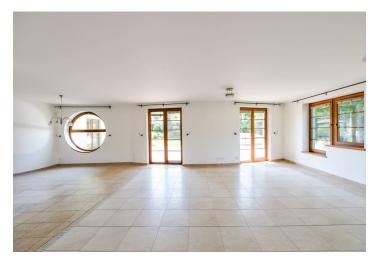

The ground floor consists of a hall, a spacious living room with a dining area, a fully fitted open plan kitchen, and access to the terrace and garden, 2 bedrooms, a bathroom, a pantry, a utility room with a shower, and an additional separate toilet. The upper floor features a hall, 6 bedrooms, a terrace, 3 bathrooms, 2 walk-in closets, and a utility room.