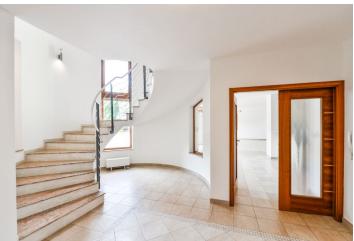

**12x5 m pool, hardwood floors**, tiles, heated floors downstairs, **marble staircase**, built-in wardrobes, jacuzzi master bath, blinds, insect nets, gas boiler, washer, dryer, dishwasher, large attic storage, alarm, video entry phone, satellite TV connection, automatic irrigation, garden house. Double garage plus parking in front of the garage.