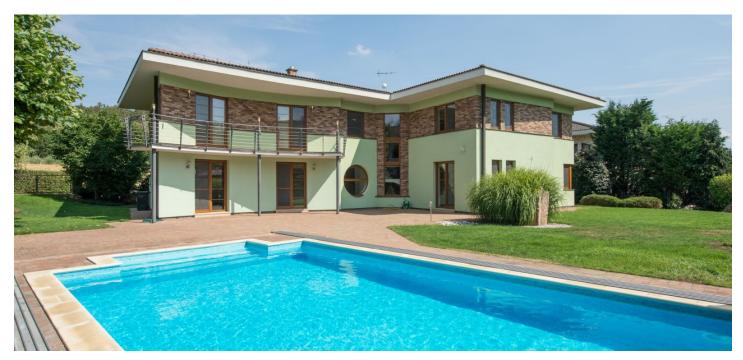

High-quality contemporary villa with a covered heated outdoor swimming pool and a large garden, built on 1,213 m<sup>2</sup> of land is located in a highly sought-after, quiet, and green residential area just a 5-minute walk to the International School of Prague, a 10-minute drive to the airport, and within easy reach of the Šárka Valley natural park. Convenient to the Bořislavka and Dejvická metro stations with full amenities in the area, incl. several more international schools.

**12x5 m pool, hardwood floors**, tiles, heated floors downstairs, **marble staircase**, built-in wardrobes, jacuzzi master bath, blinds, insect nets, gas boiler, washer, dryer, dishwasher, large attic storage, alarm, video entry phone, satellite TV connection, automatic irrigation, garden house. Double garage plus parking in front of the garage.