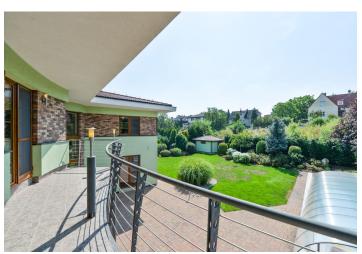

High-quality contemporary villa with a covered heated outdoor swimming pool and a large garden, built on 1,213 m<sup>2</sup> of land is located in a highly sought-after, quiet, and green residential area just a 5-minute walk to the International School of Prague, a 10-minute drive to the airport, and within easy reach of the Šárka Valley natural park. Convenient to the Bořislavka and Dejvická metro stations with full amenities in the area, incl. several more international schools.

The ground floor consists of a hall, a spacious living room with a dining area, a fully fitted open plan kitchen, and access to the terrace and garden, 2 bedrooms, a bathroom, a pantry, a utility room with a shower, and an additional separate toilet. The upper floor features a hall, 6 bedrooms, a terrace, 3 bathrooms, 2 walk-in closets, and a utility room.

**12x5 m pool, hardwood floors**, tiles, heated floors downstairs, **marble staircase**, built-in wardrobes, jacuzzi master bath, blinds, insect nets, gas boiler, washer, dryer, dishwasher, large attic storage, alarm, video entry phone, satellite TV connection, automatic irrigation, garden house. Double garage plus parking in front of the garage.