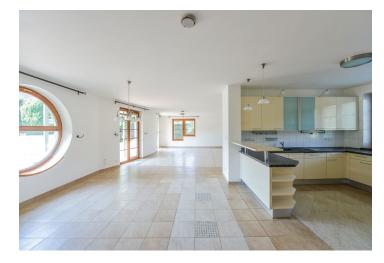

The ground floor consists of a hall, a spacious living room with a dining area, a fully fitted open plan kitchen, and access to the terrace and garden, 2 bedrooms, a bathroom, a pantry, a utility room with a shower, and an additional separate toilet. The upper floor features a hall, 6 bedrooms, a terrace, 3 bathrooms, 2 walk-in closets, and a utility room.