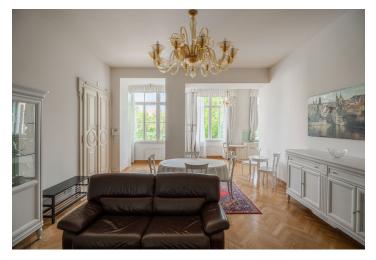

\* Area of the unit according to the Civil Code. The area consists of the sum total area of the entire unit bounded by perimeter walls.

Live in an oasis in the city center—large swimming pool, lavish gardens, and a reception. Enjoy fashionable, comfortable, relaxed living while being just a short walk from the city center and a few blocks from wonderful Riegrovy Sady Park. This fully furnished apartment is on the 2nd floor of a completely refurbished residence with an elevator, an outdoor pool during summer, a nicely landscaped common garden available for sports and children, a barbecue area, a security guard, and underground parking. Located just minutes from the Muzeum, Náměstí Míru, and I.P. Pavlova metro stations with multiple tram links, and a wide range of amenities in the immediate area.

The unit has a master bedroom with an en-suite shower bathroom, a second bedroom, a bathroom with a bathtub, bidet, and toilet, a fully fitted open plan kitchen, and a living/dining room.

**Air-conditioning**, hardwood floors, tiles, security entry door, washer/dryer, dishwasher, microwave oven, kitchenware, satellite TV. Cleaning of the apartment can be arranged. Garage parking space available at extra cost.