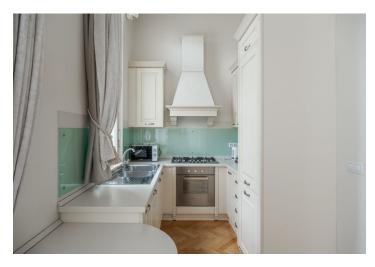

The unit has a master bedroom with an en-suite shower bathroom, a second bedroom, a bathroom with a bathtub, bidet, and toilet, a fully fitted open plan kitchen, and a living/dining room.

**Air-conditioning**, hardwood floors, tiles, security entry door, washer/dryer, dishwasher, microwave oven, kitchenware, satellite TV. Cleaning of the apartment can be arranged. Garage parking space available at extra cost.