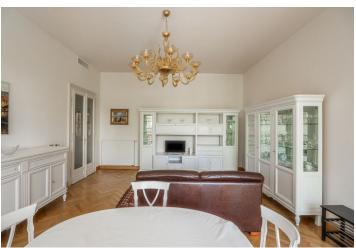

\* Area of the unit according to the Civil Code. The area consists of the sum total area of the entire unit bounded by perimeter walls.

Live in an oasis in the city center—large swimming pool, lavish gardens, and a reception. Enjoy fashionable, comfortable, relaxed living while being just a short walk from the city center and a few blocks from wonderful Riegrovy Sady Park. This fully furnished apartment is on the 2nd floor of a completely refurbished residence with an elevator, an outdoor pool during summer, a nicely landscaped common garden available for sports and children, a barbecue area, a security guard, and underground parking. Located just minutes from the Muzeum, Náměstí Míru, and I.P. Pavlova metro stations with multiple tram links, and a wide range of amenities in the immediate area.

The unit has a master bedroom with an en-suite shower bathroom, a second bedroom, a bathroom with a bathtub, bidet, and toilet, a fully fitted open plan kitchen, and a living/dining room.

**Air-conditioning**, hardwood floors, tiles, security entry door, washer/dryer, dishwasher, microwave oven, kitchenware, satellite TV. Cleaning of the apartment can be arranged. Garage parking space available at extra cost.