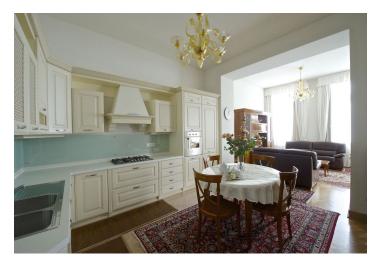

The interior includes a bright bedroom with an en-suite bathroom (bathtub with a shower screen, sink, bidet, toilet), living room with dining area and a fully fitted open kitchen, **walk-in closet**, guest toilet, and entrance hall.

**Air-conditioning**, **hardwood floors**, tiles, security entry door, video entry phone, satellite TV, washer/dryer. Cleaning of the apartment can be arranged at CZK 300/hour + VAT. **Garage parking** at CZK 4,000/month + VAT. Fixed payment for service charges CZK 3,000/month + VAT. Fixed payment for utilities CZK 7,000/month + VAT. **Can be rented unfurnished**.