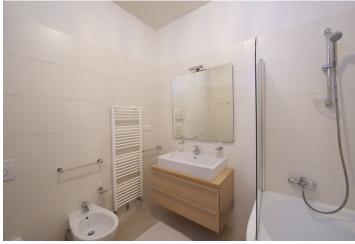

The interior includes a bright bedroom with an en-suite bathroom (bathtub with a shower screen, sink, bidet, toilet), living room with dining area and a fully fitted open kitchen, **walk-in closet**, guest toilet, and entrance hall.