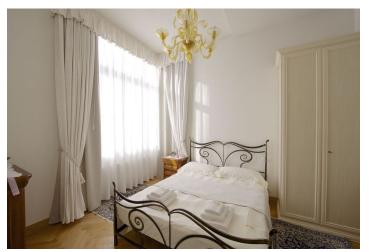

The interior includes a bright bedroom with an en-suite bathroom (bathtub with a shower screen, sink, bidet, toilet), living room with dining area and a fully fitted open kitchen, **walk-in closet**, guest toilet, and entrance hall.