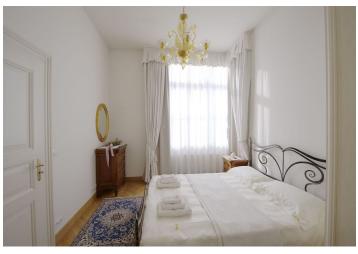

The interior includes a bright bedroom with an en-suite bathroom (bathtub with a shower screen, sink, bidet, toilet), living room with dining area and a fully fitted open kitchen, **walk-in closet**, guest toilet, and entrance hall.