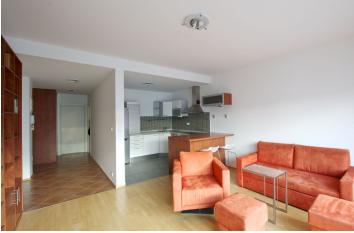

Fully furnished 1-bedroom flat with 2 balconies situated on the fifth floor in a recently built Prague 6 residential project. Well located in a pretty natural park-like area between the Hanspaulka and Baba neighborhoods, convenient to the Riverside and ISP international schools. Within easy reach of the Vltava river, Stromovka Park, three stops to Dejvická metro station.

The flat has a bright living room with a fully fitted open kitchen and access to the balcony, one bedroom with built-in wardrobes and access to the second balcony, bathrooms with tub and toilet, and an open entry hall with a built-in wardrobe.

Parquet floating floors and tiles, French windows, security entry door, blinds, washing machine, dishwasher, central heating, TV, video entry phone, basement storage unit. Lift in the building. On-site underground garage parking space included. Common building charges and utilities approx. CZK 5000/month.