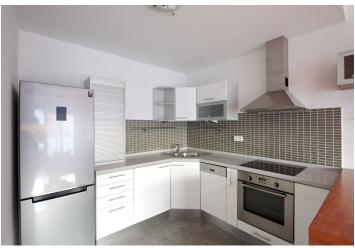

The flat has a bright living room with a fully fitted open kitchen and access to the balcony, one bedroom with built-in wardrobes and access to the second balcony, bathrooms with tub and toilet, and an open entry hall with a built-in wardrobe.

Parquet floating floors and tiles, French windows, security entry door, blinds, washing machine, dishwasher, central heating, TV, video entry phone, basement storage unit. Lift in the building. On-site underground garage parking space included. Common building charges and utilities approx. CZK 5000/month.