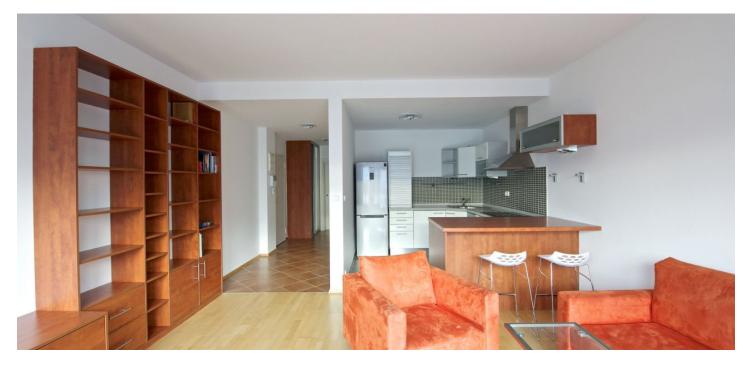

Fully furnished 1-bedroom flat with 2 balconies situated on the fifth floor in a recently built Prague 6 residential project. Well located in a pretty natural park-like area between the Hanspaulka and Baba neighborhoods, convenient to the Riverside and ISP international schools. Within easy reach of the Vltava river, Stromovka Park, three stops to Dejvická metro station.

The flat has a bright living room with a fully fitted open kitchen and access to the balcony, one bedroom with built-in wardrobes and access to the second balcony, bathrooms with tub and toilet, and an open entry hall with a built-in wardrobe.

Parquet floating floors and tiles, French windows, security entry door, blinds, washing machine, dishwasher, central heating, TV, video entry phone, basement storage unit. Lift in the building. On-site underground garage parking space included. Common building charges and utilities approx. CZK 5000/month.