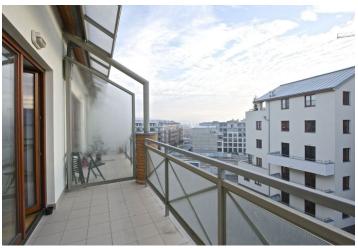

Fully furnished 1-bedroom flat with 2 balconies situated on the fifth floor in a recently built Prague 6 residential project. Well located in a pretty natural park-like area between the Hanspaulka and Baba neighborhoods, convenient to the Riverside and ISP international schools. Within easy reach of the Vltava river, Stromovka Park, three stops to Dejvická metro station.

Parquet floating floors and tiles, French windows, security entry door, blinds, washing machine, dishwasher, central heating, TV, video entry phone, basement storage unit. Lift in the building. On-site underground garage parking space included. Common building charges and utilities approx. CZK 5000/month.