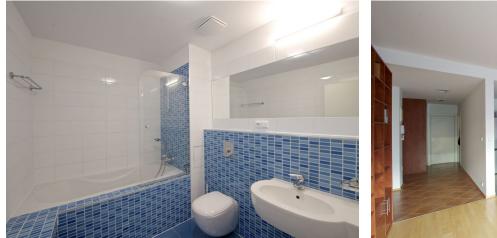

The flat has a bright living room with a fully fitted open kitchen and access to the balcony, one bedroom with built-in wardrobes and access to the second balcony, bathrooms with tub and toilet, and an open entry hall with a built-in wardrobe.