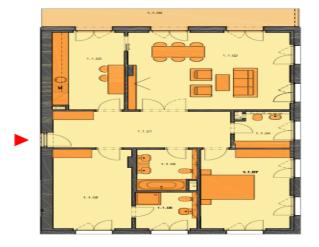

\* Area of the unit according to the Civil Code. The area consists of the sum total area of the entire unit bounded by perimeter walls.

An exceptional opportunity to buy a modern apartment in an extraordinary new build, three story residence, in the heart of the exclusive and highly sought after residential neighborhood, Orechovka. The area is situated near Prague Castle and is lush with trees, parks, and distinguished villas; 15 minute walk into Mala Strana and the center of Prague. This apartment is on the ground floor and comprises an open plan kitchen, dining and lounge area with direct access to a terrace and garden, two bedrooms (one with ensuite bathroom), 2nd bathroom and a guest toilet. Top quality finishes and a beautifully landscaped mature garden. Apartment 128,74 m<sup>2</sup>, terrace 19,35 m<sup>2</sup>, garden 311 m<sup>2</sup>. Part of the project is an existing and completely refurbished late Art Deco/early Functionalist-style villa with 3 apartments. Completion of the project is scheduled for December 2007. Two garage spaces available for purchase with each apartment. The purchase price is subject to 9%