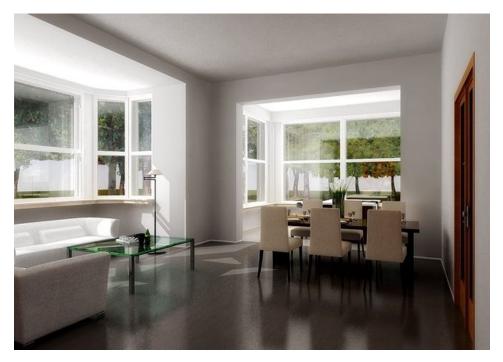

\* Area of the unit according to the Civil Code. The area consists of the sum total area of the entire unit bounded by perimeter walls.

An exceptional opportunity to buy a modern apartment in an extraordinary new build, three story residence, in the heart of the exclusive and highly sought after residential neighborhood, Orechovka. The area is situated near Prague Castle and is lush with trees, parks, and distinguished villas; 15 minute walk into Mala Strana and the center of Prague. This apartment is on the ground floor and comprises an open plan kitchen, dining and lounge area with direct access to a terrace and garden, two bedrooms (one with ensuite bathroom), 2nd bathroom and a guest toilet. Top quality finishes and a beautifully landscaped mature garden. Apartment 128,74 m<sup>2</sup>, terrace 19,35 m<sup>2</sup>, garden 311 m<sup>2</sup>. Part of the project is an existing and completely refurbished late Art Deco/early Functionalist-style villa with 3 apartments. Completion of the project is scheduled for December 2007. Two garage spaces available for purchase with each apartment. The purchase price is subject to 9%