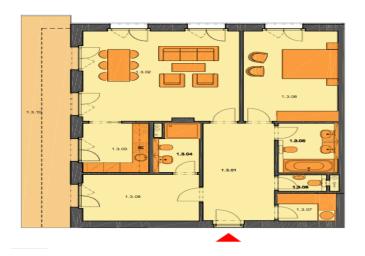

\* Area of the unit according to the Civil Code. The area consists of the sum total area of the entire unit bounded by perimeter walls.

An exceptional opportunity to buy a magnificent modern apartment in an extraordinary new build, three story residence, in the heart of the exclusive and highly sought after residential neighborhood, Orechovka. The area is situated near Prague Castle and is lush with trees, parks, and distinguished villas; 15 minute walk into Mala Strana and the center of Prague. This apartment is on the ground floor and comprises two bedrooms, one with ensuite bathroom, another bathroom, and an open-space living room with dining area, kitchen, and a terrace. Top quality finishes and a beautifully landscaped mature garden. The interior of the apartment is 107,57 m², the terrace is 25,04 m² and the garden is 225 m². Part of the project is an existing and completely refurbished late Art Deco/early Functionalist-style villa with 3 apartments. Completion of the project is scheduled for December 2007. Two garage spaces available for purchase with each apartment. The purchase price is subject to 9%