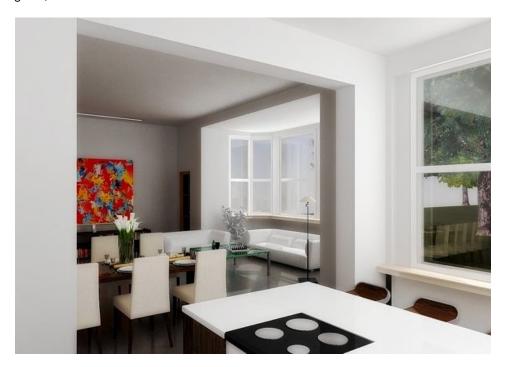

\* Area of the unit according to the Civil Code. The area consists of the sum total area of the entire unit bounded by perimeter walls.

An exceptional opportunity to buy a magnificent modern apartment in an extraordinary new build, three story residence, in the heart of the exclusive and highly sought after residential neighborhood, Orechovka. The area is situated near Prague Castle and is lush with trees, parks, and distinguished villas; 15 minute walk into Mala Strana and the center of Prague. This apartment is on the ground floor and comprises two bedrooms, one with ensuite bathroom, another bathroom, and an open-space living room with dining area, kitchen, and a terrace. Top quality finishes and a beautifully landscaped mature garden. The interior of the apartment is 107,57 m², the terrace is 25,04 m² and the garden is 225 m². Part of the project is an existing and completely refurbished late Art Deco/early Functionalist-style villa with 3 apartments. Completion of the project is scheduled for December 2007. Two garage spaces available for purchase with each apartment. The purchase price is subject to 9%