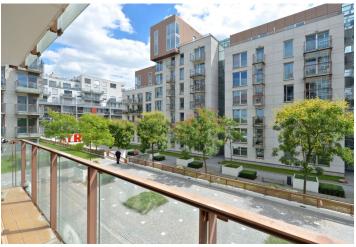

\* Size of the unit according to the Housing Act.

The area consists of the sum total of the internal area of every room.

This unfurnished apartment with an 8 m² balcony, on the 1st floor of the recently built Korunní Dvůr residential project, is located in the Vinohrady residential neighborhood popular with the expat community. The project amenities include a 24-hour reception and security service, a park-like central courtyard, children's playground, and a cafe. A quiet location just a few minute's walk to the Flora shopping mall and very good connections to the city center by metro and trams.

The unit has a fully fitted kitchen open onto a spacious air-conditioned living room with access to the balcony, two separate bedrooms, a bathroom with a bahtub, a separate toilet, and an entrance hall.