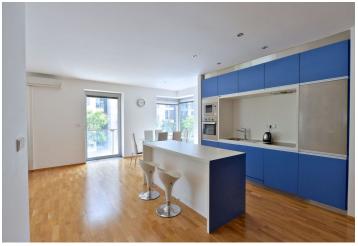

The unit has a fully fitted kitchen open onto a spacious air-conditioned living room with access to the balcony, two separate bedrooms, a bathroom with a bahtub, a separate toilet, and an entrance hall.

Other features include hardwood parquet floors, security entry door, built-in wardrobes, large French windows, blinds, two TVs, satellite dish, washer/dryer, dishwasher, microwave oven, video entry phone, and a 5.5 m² cellar. One garage parking space and Internet included. Second garage parking space available at CZK 2,500/month. The apartment can be partly furnished.