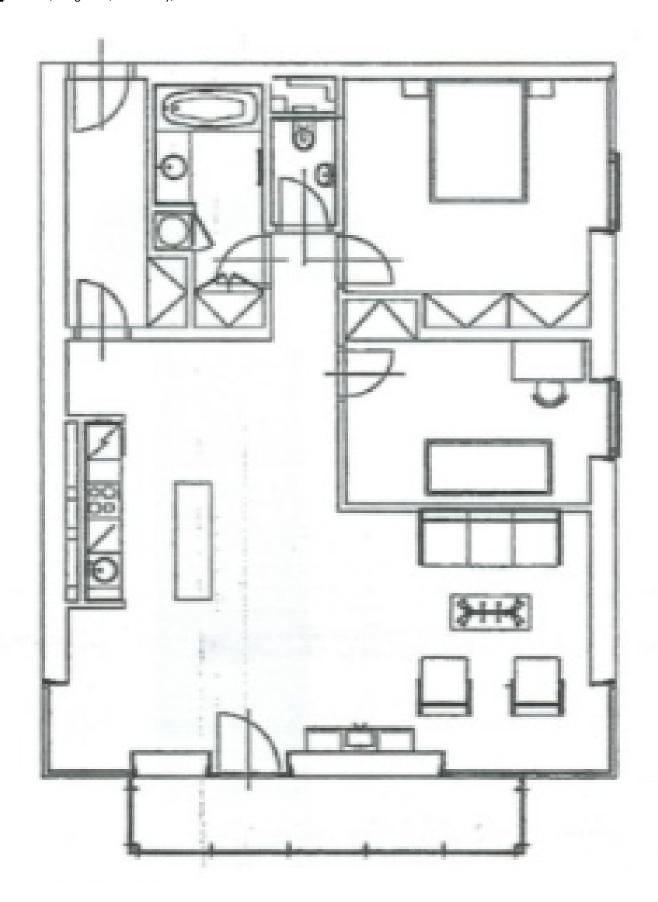

The unit has a fully fitted kitchen open onto a spacious air-conditioned living room with access to the balcony, two separate bedrooms, a bathroom with a bahtub, a separate toilet, and an entrance hall.

Other features include hardwood parquet floors, security entry door, built-in wardrobes, large French windows, blinds, two TVs, satellite dish, washer/dryer, dishwasher, microwave oven, video entry phone, and a 5.5 m² cellar. One garage parking space and Internet included. Second garage parking space available at CZK 2,500/month. The apartment can be partly furnished.