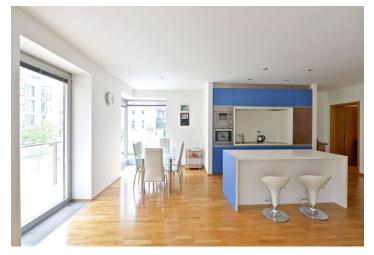

The unit has a fully fitted kitchen open onto a spacious air-conditioned living room with access to the balcony, two separate bedrooms, a bathroom with a bahtub, a separate toilet, and an entrance hall.

Other features include hardwood parquet floors, security entry door, built-in wardrobes, large French windows, blinds, two TVs, satellite dish, washer/dryer, dishwasher, microwave oven, video entry phone, and a 5.5 m² cellar. One garage parking space and Internet included. Second garage parking space available at CZK 2,500/month. The apartment can be partly furnished.