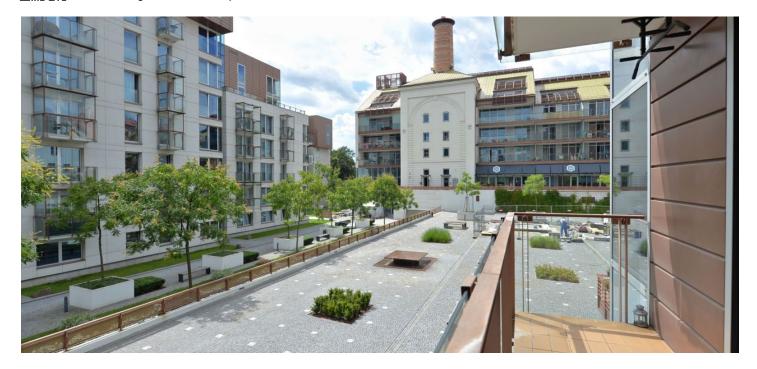

\* Size of the unit according to the Housing Act.

The area consists of the sum total of the internal area of every room.

This unfurnished apartment with an 8 m² balcony, on the 1st floor of the recently built Korunní Dvůr residential project, is located in the Vinohrady residential neighborhood popular with the expat community. The project amenities include a 24-hour reception and security service, a park-like central courtyard, children's playground, and a cafe. A quiet location just a few minute's walk to the Flora shopping mall and very good connections to the city center by metro and trams.