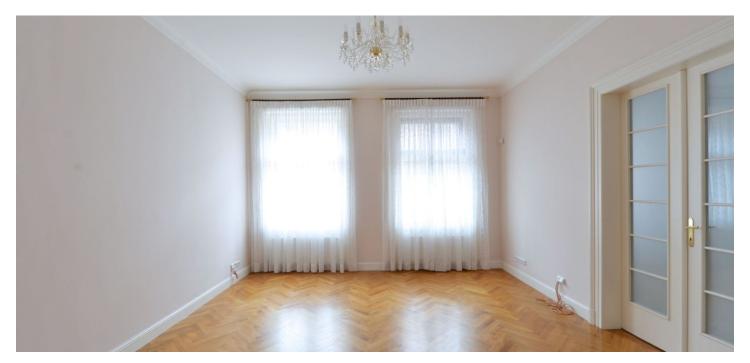

\* Area of the unit according to the Civil Code. The area consists of the sum total area of the entire unit bounded by perimeter walls.

With preserved original details and high standard equipment and finishes, this renovated air-conditioned 2-bedroom 2-bathroom flat with a balcony is situated on the third floor of a 1890's building (fully refurbished in 2005) with a lift. Located in the heart of the Prague Old Town, moments from Charles Bridge and the Old Town Square, with trams and Staroměstská metro station just round the corner.

The interior features a spacious living room, a fully fitted kitchen with dining area, master bedroom with an en-suite shower bathroom, second bedroom with a small balcony facing the street (accessible from the living room), family bathroom with tub and walk-in shower, and entry hall with built-in wardrobes.

Solid wood parquet floors, tiles, large windows, stucco ornaments, crystal chandeliers, marble bathrooms, two toilets, built-in storage, new combination boiler, Miele kitchen appliances, washer and dryer, steam oven, garbage disposal, Canadian curtains, video entry phone, alarm. Parking possible in the nearby public garage at Rudolfinum or the Intercontinental Hotel. Common building charges and deposit for utilities approx. CZK 6000 per month. Internet for extra charge CZK 800/month. Available from August 15, 2018.