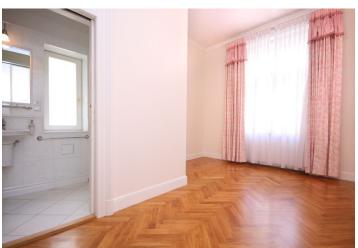

The interior features a spacious living room, a fully fitted kitchen with dining area, master bedroom with an en-suite shower bathroom, second bedroom with a small balcony facing the street (accessible from the living room), family bathroom with tub and walk-in shower, and entry hall with built-in wardrobes.

Solid wood parquet floors, tiles, large windows, stucco ornaments, crystal chandeliers, marble bathrooms, two toilets, built-in storage, new combination boiler, Miele kitchen appliances, washer and dryer, steam oven, garbage disposal, Canadian curtains, video entry phone, alarm. Parking possible in the nearby public garage at Rudolfinum or the Intercontinental Hotel. Common building charges and deposit for utilities approx. CZK 6000 per month. Internet for extra charge CZK 800/month. Available from August 15, 2018.