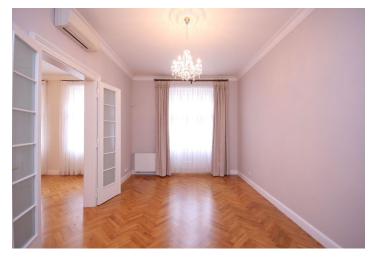

\* Area of the unit according to the Civil Code. The area consists of the sum total area of the entire unit bounded by perimeter walls.

With preserved original details and high standard equipment and finishes, this renovated air-conditioned 2-bedroom 2-bathroom flat with a balcony is situated on the third floor of a 1890's building (fully refurbished in 2005) with a lift. Located in the heart of the Prague Old Town, moments from Charles Bridge and the Old Town Square, with trams and Staroměstská metro station just round the corner.

The interior features a spacious living room, a fully fitted kitchen with dining area, master bedroom with an en-suite shower bathroom, second bedroom with a small balcony facing the street (accessible from the living room), family bathroom with tub and walk-in shower, and entry hall with built-in wardrobes.

Solid wood parquet floors, tiles, large windows, stucco ornaments, crystal chandeliers, marble bathrooms, two toilets, built-in storage, new combination boiler, Miele kitchen appliances, washer and dryer, steam oven, garbage disposal, Canadian curtains, video entry phone, alarm. Parking possible in the nearby public garage at Rudolfinum or the Intercontinental Hotel. Common building charges and deposit for utilities approx. CZK 6000 per month. Internet for extra charge CZK 800/month. Available from August 15, 2018.