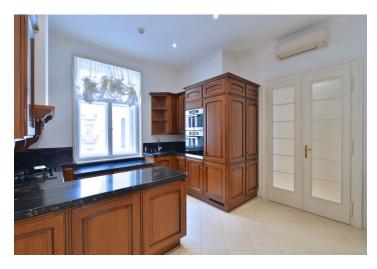

The interior features a spacious living room, a fully fitted kitchen with dining area, master bedroom with an en-suite shower bathroom, second bedroom with a small balcony facing the street (accessible from the living room), family bathroom with tub and walk-in shower, and entry hall with built-in wardrobes.

Solid wood parquet floors, tiles, large windows, stucco ornaments, crystal chandeliers, marble bathrooms, two toilets, built-in storage, new combination boiler, Miele kitchen appliances, washer and dryer, steam oven, garbage disposal, Canadian curtains, video entry phone, alarm. Parking possible in the nearby public garage at Rudolfinum or the Intercontinental Hotel. Common building charges and deposit for utilities approx. CZK 6000 per month. Internet for extra charge CZK 800/month. Available from August 15, 2018.