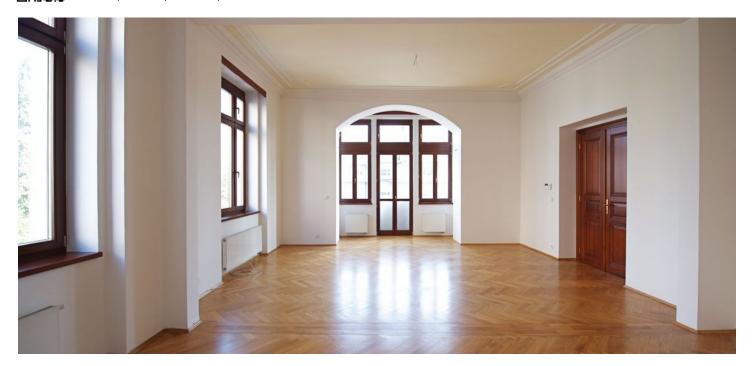

\* Area of the unit according to the Civil Code. The area consists of the sum total area of the entire unit bounded by perimeter walls.

Lovely and bright 5-bedroom 2-bathroom flat with balcony on the 3rd floor, located on the bank of the Vltava river in this turn of the last century building which has been totally refurbished and offers outstanding views of the river and National Theatre as well as instant access to the center.

The apartment features a fully fitted eat-in kitchen, living room, 5 bedrooms, 2 bathrooms, 2 separate toilets, an entry hall and a balcony.

Parquet and tile floors, high ceilings, large windows, lift, alarm, satellite TV connection, 24-hour reception, security guard, and security camera system. Use of sauna, fitness, Jacuzzi and common winter garden in the building included in the rent. Common building charges and Internet are included in the rent. Electricity, water and gas are billed separately. Available from August 2019.