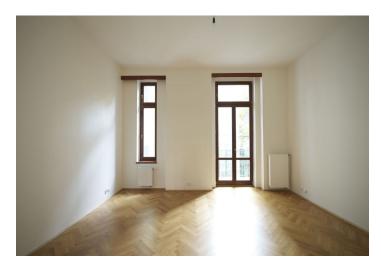

The apartment features a fully fitted eat-in kitchen, living room, 5 bedrooms, 2 bathrooms, 2 separate toilets, an entry hall and a balcony.

Parquet and tile floors, high ceilings, large windows, lift, alarm, satellite TV connection, 24-hour reception, security guard, and security camera system. Use of sauna, fitness, Jacuzzi and common winter garden in the building included in the rent. Common building charges and Internet are included in the rent. Electricity, water and gas are billed separately. Available from August 2019.