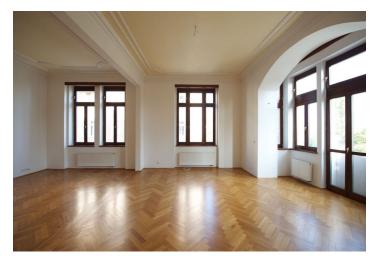

\* Area of the unit according to the Civil Code. The area consists of the sum total area of the entire unit bounded by perimeter walls.

Lovely and bright 5-bedroom 2-bathroom flat with balcony on the 3rd floor, located on the bank of the Vltava river in this turn of the last century building which has been totally refurbished and offers outstanding views of the river and National Theatre as well as instant access to the center.

The apartment features a fully fitted eat-in kitchen, living room, 5 bedrooms, 2 bathrooms, 2 separate toilets, an entry hall and a balcony.

Parquet and tile floors, high ceilings, large windows, lift, alarm, satellite TV connection, 24-hour reception, security guard, and security camera system. Use of sauna, fitness, Jacuzzi and common winter garden in the building included in the rent. Common building charges and Internet are included in the rent. Electricity, water and gas are billed separately. Available from August 2019.