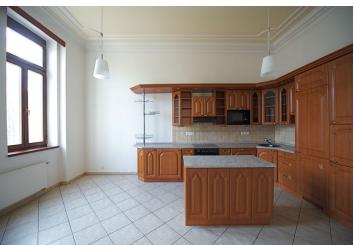

The apartment features a fully fitted eat-in kitchen, living room, 5 bedrooms, 2 bathrooms, 2 separate toilets, an entry hall and a balcony.

Parquet and tile floors, high ceilings, large windows, lift, alarm, satellite TV connection, 24-hour reception, security guard, and security camera system. Use of sauna, fitness, Jacuzzi and common winter garden in the building included in the rent. Common building charges and Internet are included in the rent. Electricity, water and gas are billed separately. Available from August 2019.