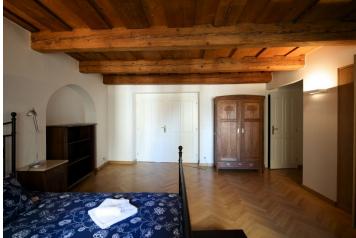

# Total area78 m²ParkingParking can be arranged in a nearby<br/>hotel.Cellar-PENBGReference number12771Available fromImmediately

Good quality, fully furnished 1-bedroom apartment with a terrace on the 2nd floor of a refurbished historic building with lift. Superb location, in the heart of Malá Strana, steps from the Prague Castle, with easy access to metro and trams. The apartment combines period details with modern design and has a fully equipped kitchen with dining area, living room, bedroom with beam ceiling, custom made bathroom with designer fittings, walk-in closet, and a charming courtyard terrace with seating. Air-conditioning, alarm, video entry phone, ADSL Internet, dishwasher, washer, dryer. Satellite connection can be arranged. The building has amenities such as lobby for guests and a courtyard with plants and running water. Deposit for utilities and common charges CZK 3.000/mo.