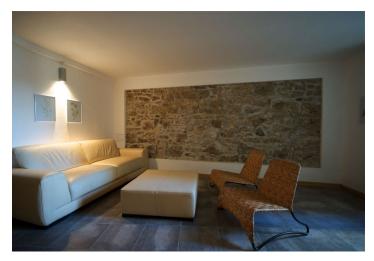

# Total area78 m²ParkingParking can be arranged in a nearby<br/>hotel.Cellar-PENBGReference number12771Available fromImmediately

Good quality, fully furnished 1-bedroom apartment with a terrace on the 2nd floor of a refurbished historic building with lift. Superb location, in the heart of Malá Strana, steps from the Prague Castle, with easy access to metro and trams. The apartment combines period details with modern design and has a fully equipped kitchen with dining area, living room, bedroom with beam ceiling, custom made bathroom with designer fittings, walk-in closet, and a charming courtyard terrace with seating. Air-conditioning, alarm, video entry phone, ADSL Internet, dishwasher, washer, dryer. Satellite connection can be arranged. The building has amenities such as lobby for guests and a courtyard with plants and running water. Deposit for utilities and common charges CZK 3.000/mo.