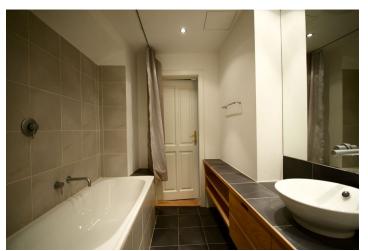

# Total area78 m²ParkingParking can be arranged in a nearby<br/>hotel.Cellar-PENBGReference number12771Available fromImmediately

Good quality, fully furnished 1-bedroom apartment with a terrace on the 2nd floor of a refurbished historic building with lift. Superb location, in the heart of Malá Strana, steps from the Prague Castle, with easy access to metro and trams. The apartment combines period details with modern design and has a fully equipped kitchen with dining area, living room, bedroom with beam ceiling, custom made bathroom with designer fittings, walk-in closet, and a charming courtyard terrace with seating. Air-conditioning, alarm, video entry phone, ADSL Internet, dishwasher, washer, dryer. Satellite connection can be arranged. The building has amenities such as lobby for guests and a courtyard with plants and running water. Deposit for utilities and common charges CZK 3.000/mo.