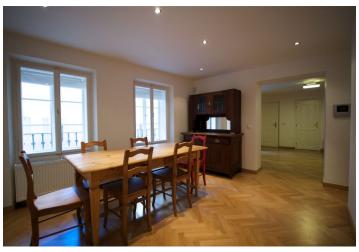

# Total area78 m²ParkingParking can be arranged in a nearby<br/>hotel.Cellar-PENBGReference number12771Available fromImmediately

Good quality, fully furnished 1-bedroom apartment with a terrace on the 2nd floor of a refurbished historic building with lift. Superb location, in the heart of Malá Strana, steps from the Prague Castle, with easy access to metro and trams. The apartment combines period details with modern design and has a fully equipped kitchen with dining area, living room, bedroom with beam ceiling, custom made bathroom with designer fittings, walk-in closet, and a charming courtyard terrace with seating. Air-conditioning, alarm, video entry phone, ADSL Internet, dishwasher, washer, dryer. Satellite connection can be arranged. The building has amenities such as lobby for guests and a courtyard with plants and running water. Deposit for utilities and common charges CZK 3.000/mo.