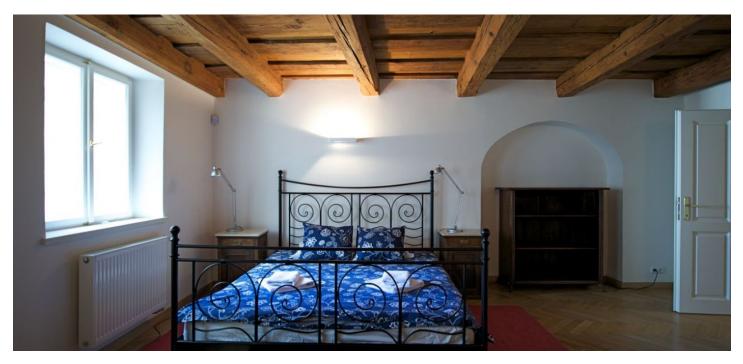

# Total area78 m²ParkingParking can be arranged in a nearby<br/>hotel.Cellar-PENBGReference number12771Available fromImmediately

Good quality, fully furnished 1-bedroom apartment with a terrace on the 2nd floor of a refurbished historic building with lift. Superb location, in the heart of Malá Strana, steps from the Prague Castle, with easy access to metro and trams. The apartment combines period details with modern design and has a fully equipped kitchen with dining area, living room, bedroom with beam ceiling, custom made bathroom with designer fittings, walk-in closet, and a charming courtyard terrace with seating. Air-conditioning, alarm, video entry phone, ADSL Internet, dishwasher, washer, dryer. Satellite connection can be arranged. The building has amenities such as lobby for guests and a courtyard with plants and running water. Deposit for utilities and common charges CZK 3.000/mo.