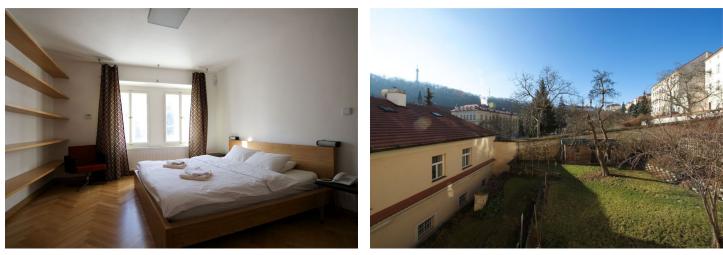

# Total area 66 m² Parking Parking can be arranged in a nearby hotel. Cellar PENB G Reference number 12774 Available from Immediately

Wonderful window views of the Petřín hill and adjacent gardens! Good quality, fully furnished 1-bedroom apartment with a terrace on the 2nd floor of a newly refurbished historic building with lift. Superb location, in the heart of Malá Strana, steps from the Prague Castle, with easy access to metro and trams. The sunny apartment combines period details with modern design and has a fully equipped kitchen with dining area, living room with a charming niche, bathroom with bath tub, an extra toilet, and a charming courtyard terrace with seating. Air-conditioning, alarm, video entry phone, CD/MP3 player, ADSL Internet, built-in wardrobes, dishwasher, washer/dryer. Satellite connection can be arranged. The building has amenities such as lobby for guests and a courtyard with plants and running water. Deposit for utilities and common charges CZK 3.000/mo.