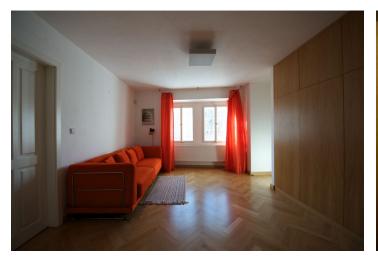

# Total area 66 m² Parking Parking can be arranged in a nearby hotel. Cellar PENB G Reference number 12774 Available from Immediately

Wonderful window views of the Petřín hill and adjacent gardens! Good quality, fully furnished 1-bedroom apartment with a terrace on the 2nd floor of a newly refurbished historic building with lift. Superb location, in the heart of Malá Strana, steps from the Prague Castle, with easy access to metro and trams. The sunny apartment combines period details with modern design and has a fully equipped kitchen with dining area, living room with a charming niche, bathroom with bath tub, an extra toilet, and a charming courtyard terrace with seating. Air-conditioning, alarm, video entry phone, CD/MP3 player, ADSL Internet, built-in wardrobes, dishwasher, washer/dryer. Satellite connection can be arranged. The building has amenities such as lobby for guests and a courtyard with plants and running water. Deposit for utilities and common charges CZK 3.000/mo.