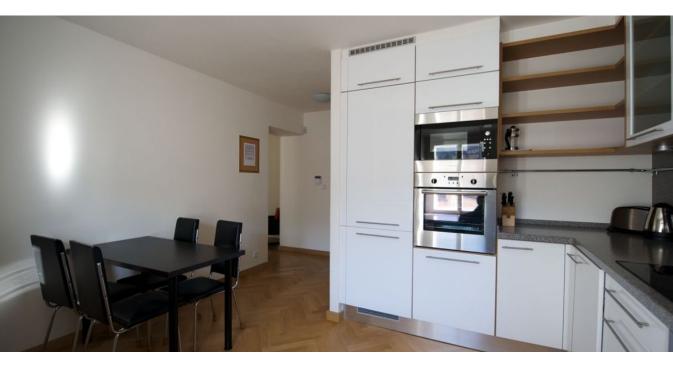

# Total area 66 m² Parking Parking can be arranged in a nearby hotel. Cellar PENB G Reference number 12774 Available from Immediately

Wonderful window views of the Petřín hill and adjacent gardens! Good quality, fully furnished 1-bedroom apartment with a terrace on the 2nd floor of a newly refurbished historic building with lift. Superb location, in the heart of Malá Strana, steps from the Prague Castle, with easy access to metro and trams. The sunny apartment combines period details with modern design and has a fully equipped kitchen with dining area, living room with a charming niche, bathroom with bath tub, an extra toilet, and a charming courtyard terrace with seating. Air-conditioning, alarm, video entry phone, CD/MP3 player, ADSL Internet, built-in wardrobes, dishwasher, washer/dryer. Satellite connection can be arranged. The building has amenities such as lobby for guests and a courtyard with plants and running water. Deposit for utilities and common charges CZK 3.000/mo.