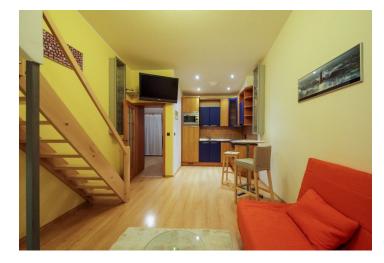

## Rented

Studio flat with a balcony offering green views, situated on the fifth floor with lift in a modern building with underground parking. Located in a quiet part of Prague 3, on the edge of the popular Parukářka park, and within walking distance of Flora metro station and shopping mall. Bus and tram connections, a short drive to the city center.

The studio includes living room with a fully fitted open kitchen and balcony access plus a sleeping gallery, bathroom with tub, sink and toilet, and an entry hall with storage area and built-in wardrobes.

Laminated floors and tiles, security entry door, central heating, blinds, washer, microwave oven, build-in wardrobes, safe, UPC cable, TV, satellite connection, audio entry phone, chip entry to the building. Despite the photos the flat is FURNISHED. One garage space included. Common building charges and utilities approx. CZK 3000 per month.