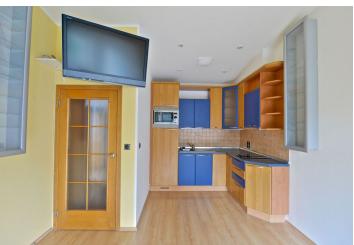

The studio includes living room with a fully fitted open kitchen and balcony access plus a sleeping gallery, bathroom with tub, sink and toilet, and an entry hall with storage area and built-in wardrobes.

Laminated floors and tiles, security entry door, central heating, blinds, washer, microwave oven, build-in wardrobes, safe, UPC cable, TV, satellite connection, audio entry phone, chip entry to the building. Despite the photos the flat is FURNISHED. One garage space included. Common building charges and utilities approx. CZK 3000 per month.