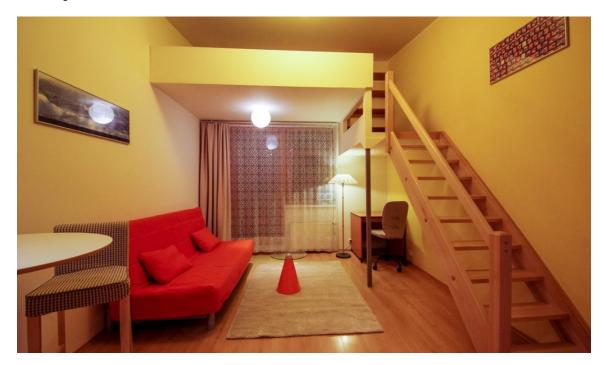

## Rented

Studio flat with a balcony offering green views, situated on the fifth floor with lift in a modern building with underground parking. Located in a quiet part of Prague 3, on the edge of the popular Parukářka park, and within walking distance of Flora metro station and shopping mall. Bus and tram connections, a short drive to the city center.

The studio includes living room with a fully fitted open kitchen and balcony access plus a sleeping gallery, bathroom with tub, sink and toilet, and an entry hall with storage area and built-in wardrobes.

Laminated floors and tiles, security entry door, central heating, blinds, washer, microwave oven, build-in wardrobes, safe, UPC cable, TV, satellite connection, audio entry phone, chip entry to the building. Despite the photos the flat is FURNISHED. One garage space included. Common building charges and utilities approx. CZK 3000 per month.