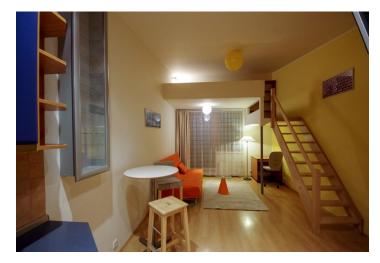

## Rented

Studio flat with a balcony offering green views, situated on the fifth floor with lift in a modern building with underground parking. Located in a quiet part of Prague 3, on the edge of the popular Parukářka park, and within walking distance of Flora metro station and shopping mall. Bus and tram connections, a short drive to the city center.

The studio includes living room with a fully fitted open kitchen and balcony access plus a sleeping gallery, bathroom with tub, sink and toilet, and an entry hall with storage area and built-in wardrobes.

Laminated floors and tiles, security entry door, central heating, blinds, washer, microwave oven, build-in wardrobes, safe, UPC cable, TV, satellite connection, audio entry phone, chip entry to the building. Despite the photos the flat is FURNISHED. One garage space included. Common building charges and utilities approx. CZK 3000 per month.