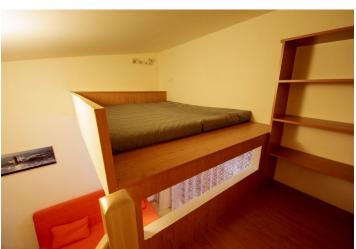

The studio includes living room with a fully fitted open kitchen and balcony access plus a sleeping gallery, bathroom with tub, sink and toilet, and an entry hall with storage area and built-in wardrobes.

Laminated floors and tiles, security entry door, central heating, blinds, washer, microwave oven, build-in wardrobes, safe, UPC cable, TV, satellite connection, audio entry phone, chip entry to the building. Despite the photos the flat is FURNISHED. One garage space included. Common building charges and utilities approx. CZK 3000 per month.