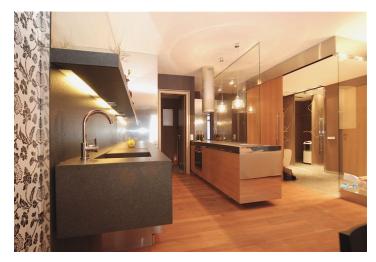

\* Area of the unit according to the Civil Code. The area consists of the sum total area of the entire unit bounded by perimeter walls.

Exquisite two-level penthouse on the 7th floor of a truly unique modern residential development in Karlin, one of the most dynamically developing districts by the river in the center of Prague, and just minutes to the nearest tennis courts or fitness club. The apartment features a 49,1 m² roof terrace, a 13,4 m² roof garden, 25,5 m² additional terraces, high ceilings, double-height windows and panoramic views. Two bedrooms, two living rooms, kitchen-ready corner, two bathrooms, two additional toilets, and a storage room. Creative interiors by the renowned designer Barbora Skorpilova feature quality materials, flooring, designer bathroom equipment and offer a wide choice of custom made kitchens. Building amenities include a 24-hour bilingual reception desk, delightful shops, a café with patio bar on ground floor, a Japanese-style courtyard garden, and secure underground parking. Additional services such as laundry and cleaning are also available on request. The price includes private cellar and 2 garage parking. The price is subject to VAT