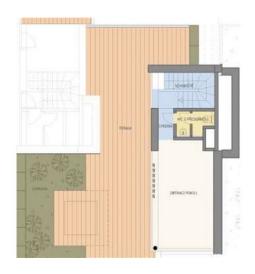

\* Area of the unit according to the Civil Code. The area consists of the sum total area of the entire unit bounded by perimeter walls.

Exquisite two-level penthouse on the 7th floor of a truly unique modern residential development in Karlin, one of the most dynamically developing districts by the river in the center of Prague, and just minutes to the nearest tennis courts or fitness club. The apartment features a 49,1 m² roof terrace, a 13,4 m² roof garden, 25,5 m² additional terraces, high ceilings, double-height windows and panoramic views. Two bedrooms, two living rooms, kitchen-ready corner, two bathrooms, two additional toilets, and a storage room. Creative interiors by the renowned designer Barbora Skorpilova feature quality materials, flooring, designer bathroom equipment and offer a wide choice of custom made kitchens. Building amenities include a 24-hour bilingual reception desk, delightful shops, a café with patio bar on ground floor, a Japanese-style courtyard garden, and secure underground parking. Additional services such as laundry and cleaning are also available on request. The price includes private cellar and 2 garage parking. The price is subject to VAT