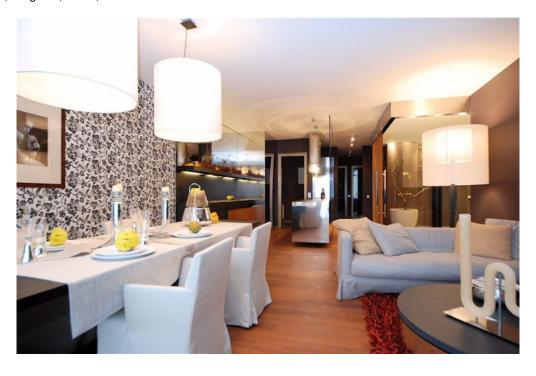

\* Area of the unit according to the Civil Code. The area consists of the sum total area of the entire unit bounded by perimeter walls.

Exquisite two-level penthouse on the 7th floor of a truly unique modern residential development in Karlin, one of the most dynamically developing districts by the river in the center of Prague, and just minutes to the nearest tennis courts or fitness club. The apartment features a 49,1 m² roof terrace, a 13,4 m² roof garden, 25,5 m² additional terraces, high ceilings, double-height windows and panoramic views. Two bedrooms, two living rooms, kitchen-ready corner, two bathrooms, two additional toilets, and a storage room. Creative interiors by the renowned designer Barbora Skorpilova feature quality materials, flooring, designer bathroom equipment and offer a wide choice of custom made kitchens. Building amenities include a 24-hour bilingual reception desk, delightful shops, a café with patio bar on ground floor, a Japanese-style courtyard garden, and secure underground parking. Additional services such as laundry and cleaning are also available on request. The price includes private cellar and 2 garage parking. The price is subject to VAT