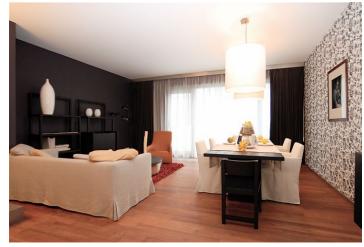

\* Area of the unit according to the Civil Code. The area consists of the sum total area of the entire unit bounded by perimeter walls.

Exquisite two-level penthouse on the 7th floor of a truly unique modern residential development in Karlin, one of the most dynamically developing districts by the river in the center of Prague, and just minutes to the nearest tennis courts or fitness club. The apartment features a 49,1 m² roof terrace, a 13,4 m² roof garden, 25,5 m² additional terraces, high ceilings, double-height windows and panoramic views. Two bedrooms, two living rooms, kitchen-ready corner, two bathrooms, two additional toilets, and a storage room. Creative interiors by the renowned designer Barbora Skorpilova feature quality materials, flooring, designer bathroom equipment and offer a wide choice of custom made kitchens. Building amenities include a 24-hour bilingual reception desk, delightful shops, a café with patio bar on ground floor, a Japanese-style courtyard garden, and secure underground parking. Additional services such as laundry and cleaning are also available on request. The price includes private cellar and 2 garage parking. The price is subject to VAT