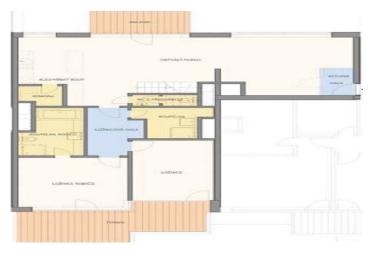

\* Area of the unit according to the Civil Code. The area consists of the sum total area of the entire unit bounded by perimeter walls.

Exquisite two-level penthouse on the 7th floor of a truly unique modern residential development in Karlin, one of the most dynamically developing districts by the river in the center of Prague, and just minutes to the nearest tennis courts or fitness club. The apartment features a 49,1 m² roof terrace, a 13,4 m² roof garden, 25,5 m² additional terraces, high ceilings, double-height windows and panoramic views. Two bedrooms, two living rooms, kitchen-ready corner, two bathrooms, two additional toilets, and a storage room. Creative interiors by the renowned designer Barbora Skorpilova feature quality materials, flooring, designer bathroom equipment and offer a wide choice of custom made kitchens. Building amenities include a 24-hour bilingual reception desk, delightful shops, a café with patio bar on ground floor, a Japanese-style courtyard garden, and secure underground parking. Additional services such as laundry and cleaning are also available on request. The price includes private cellar and 2 garage parking. The price is subject to VAT