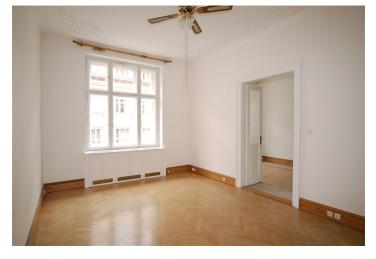

\* Area of the unit according to the Civil Code. The area consists of the sum total area of the entire unit bounded by perimeter walls.

Elegant living in an attractive location. One-bedroom apartment with balcony situated on the 2nd floor of a beautifully restored Art Nouveau building with 24-hour reception and lift. Located steps from the Vltava riverbank, just a 2-minute walk via the prestigious Pařížská Street to Old Town Square. With meticulously preserved original features and nice finishes in both the building and apartment, the historic meets the contemporary and helps emphasize the exceptional atmosphere of the location. The interior consists of a tiled entry hall, fully equipped kitchen, living room, bedroom with courtyard oriented balcony, bathroom with tub and toilet, clothes closet/storage, and laundry room. Features include stucco decorations, wood parquet and tile floors, high ceilings, large windows, security door, Internet and satellite TV connection, video entry phone, washer, dishwasher, and microwave. Parking available at the Rudolfinum public garage or the Intercontinental Hotel. A few minute walk to Staroměstská metro and trams. Services CZK 4000/month, gas and electricity are billed separately. Unfurnished or an option to buy furniture from the previous tenant.