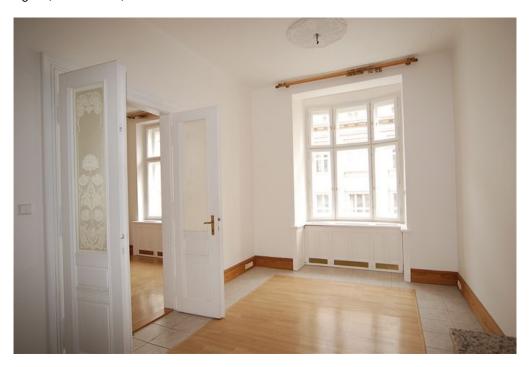

\* Area of the unit according to the Civil Code. The area consists of the sum total area of the entire unit bounded by perimeter walls.

Elegant living in an attractive location. One-bedroom apartment with balcony situated on the 2nd floor of a beautifully restored Art Nouveau building with 24-hour reception and lift. Located steps from the Vltava riverbank, just a 2-minute walk via the prestigious Pařížská Street to Old Town Square. With meticulously preserved original features and nice finishes in both the building and apartment, the historic meets the contemporary and helps emphasize the exceptional atmosphere of the location. The interior consists of a tiled entry hall, fully equipped kitchen, living room, bedroom with courtyard oriented balcony, bathroom with tub and toilet, clothes closet/storage, and laundry room. Features include stucco decorations, wood parquet and tile floors, high ceilings, large windows, security door, Internet and satellite TV connection, video entry phone, washer, dishwasher, and microwave. Parking available at the Rudolfinum public garage or the Intercontinental Hotel. A few minute walk to Staroměstská metro and trams. Services CZK 4000/month, gas and electricity are billed separately. Unfurnished or an option to buy furniture from the previous tenant.