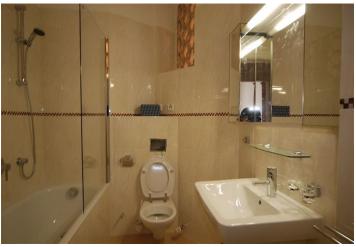

\* Area of the unit according to the Civil Code. The area consists of the sum total area of the entire unit bounded by perimeter walls.

Elegant living in an attractive location. One-bedroom apartment with balcony situated on the 2nd floor of a beautifully restored Art Nouveau building with 24-hour reception and lift. Located steps from the Vltava riverbank, just a 2-minute walk via the prestigious Pařížská Street to Old Town Square. With meticulously preserved original features and nice finishes in both the building and apartment, the historic meets the contemporary and helps emphasize the exceptional atmosphere of the location. The interior consists of a tiled entry hall, fully equipped kitchen, living room, bedroom with courtyard oriented balcony, bathroom with tub and toilet, clothes closet/storage, and laundry room. Features include stucco decorations, wood parquet and tile floors, high ceilings, large windows, security door, Internet and satellite TV connection, video entry phone, washer, dishwasher, and microwave. Parking available at the Rudolfinum public garage or the Intercontinental Hotel. A few minute walk to Staroměstská metro and trams. Services CZK 4000/month, gas and electricity are billed separately. Unfurnished or an option to buy furniture from the previous tenant.