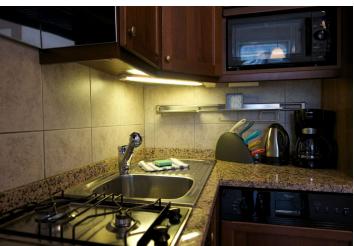

\* Area of the unit according to the Civil Code. The area consists of the sum total area of the entire unit bounded by perimeter walls.

Elegant living in an attractive location. One-bedroom apartment with balcony situated on the 2nd floor of a beautifully restored Art Nouveau building with 24-hour reception and lift. Located steps from the Vltava riverbank, just a 2-minute walk via the prestigious Pařížská Street to Old Town Square. With meticulously preserved original features and nice finishes in both the building and apartment, the historic meets the contemporary and helps emphasize the exceptional atmosphere of the location. The interior consists of a tiled entry hall, fully equipped kitchen, living room, bedroom with courtyard oriented balcony, bathroom with tub and toilet, clothes closet/storage, and laundry room. Features include stucco decorations, wood parquet and tile floors, high ceilings, large windows, security door, Internet and satellite TV connection, video entry phone, washer, dishwasher, and microwave. Parking available at the Rudolfinum public garage or the Intercontinental Hotel. A few minute walk to Staroměstská metro and trams. Services CZK 4000/month, gas and electricity are billed separately. Unfurnished or an option to buy furniture from the previous tenant.