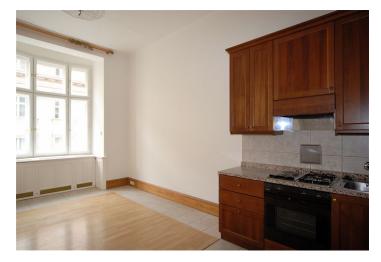

\* Area of the unit according to the Civil Code. The area consists of the sum total area of the entire unit bounded by perimeter walls.

Elegant living in an attractive location. One-bedroom apartment with balcony situated on the 2nd floor of a beautifully restored Art Nouveau building with 24-hour reception and lift. Located steps from the Vltava riverbank, just a 2-minute walk via the prestigious Pařížská Street to Old Town Square. With meticulously preserved original features and nice finishes in both the building and apartment, the historic meets the contemporary and helps emphasize the exceptional atmosphere of the location. The interior consists of a tiled entry hall, fully equipped kitchen, living room, bedroom with courtyard oriented balcony, bathroom with tub and toilet, clothes closet/storage, and laundry room. Features include stucco decorations, wood parquet and tile floors, high ceilings, large windows, security door, Internet and satellite TV connection, video entry phone, washer, dishwasher, and microwave. Parking available at the Rudolfinum public garage or the Intercontinental Hotel. A few minute walk to Staroměstská metro and trams. Services CZK 4000/month, gas and electricity are billed separately. Unfurnished or an option to buy furniture from the previous tenant.