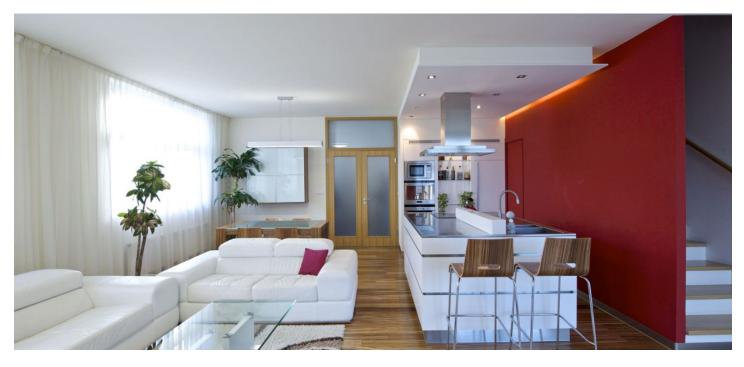

Benefiting from a 268 m<sup>2</sup> garden, this fully furnished 3-bedroom 2bathroom split-level flat is being offered for rent. Situated on the ground floor in a modern residential project with parking. Located just a short drive from the French School, in close vicinity of the Strahov Stadium and Ladronka Park. Quiet location with easy access to the city center.

The lower floor includes a comfortable living room with a fully integrated open plan kitchen and garden access, toilet with bidet shower, and a spacious entry hall. The upper level features master bedroom with an ensuite bathroom (shower, bidet, toilet), two more separate bedrooms - one with a balcony, and a family bathroom (tub and toilet).

Pantry, wooden floors, French windows, security entry door, built-in wardrobes, security blinds, dishwasher, TV, video entry phone, large secure cellar. One covered and one outdoor parking space included. Common building charges and utilities approx. CZK 9000 per month.