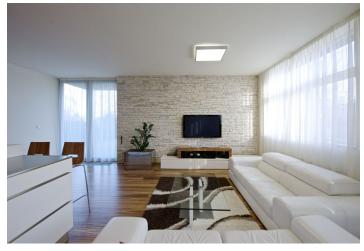

Benefiting from a 268 m<sup>2</sup> garden, this fully furnished 3-bedroom 2bathroom split-level flat is being offered for rent. Situated on the ground floor in a modern residential project with parking. Located just a short drive from the French School, in close vicinity of the Strahov Stadium and Ladronka Park. Quiet location with easy access to the city center.

The lower floor includes a comfortable living room with a fully integrated open plan kitchen and garden access, toilet with bidet shower, and a spacious entry hall. The upper level features master bedroom with an ensuite bathroom (shower, bidet, toilet), two more separate bedrooms - one with a balcony, and a family bathroom (tub and toilet).

Pantry, wooden floors, French windows, security entry door, built-in wardrobes, security blinds, dishwasher, TV, video entry phone, large secure cellar. One covered and one outdoor parking space included. Common building charges and utilities approx. CZK 9000 per month.