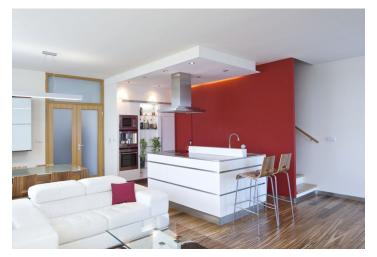

Benefiting from a 268 m<sup>2</sup> garden, this fully furnished 3-bedroom 2bathroom split-level flat is being offered for rent. Situated on the ground floor in a modern residential project with parking. Located just a short drive from the French School, in close vicinity of the Strahov Stadium and Ladronka Park. Quiet location with easy access to the city center.

The lower floor includes a comfortable living room with a fully integrated open plan kitchen and garden access, toilet with bidet shower, and a spacious entry hall. The upper level features master bedroom with an ensuite bathroom (shower, bidet, toilet), two more separate bedrooms - one with a balcony, and a family bathroom (tub and toilet).

Pantry, wooden floors, French windows, security entry door, built-in wardrobes, security blinds, dishwasher, TV, video entry phone, large secure cellar. One covered and one outdoor parking space included. Common building charges and utilities approx. CZK 9000 per month.