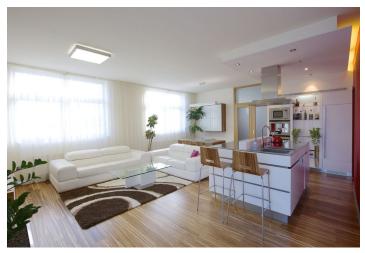

Benefiting from a 268 m<sup>2</sup> garden, this fully furnished 3-bedroom 2bathroom split-level flat is being offered for rent. Situated on the ground floor in a modern residential project with parking. Located just a short drive from the French School, in close vicinity of the Strahov Stadium and Ladronka Park. Quiet location with easy access to the city center.

The lower floor includes a comfortable living room with a fully integrated open plan kitchen and garden access, toilet with bidet shower, and a spacious entry hall. The upper level features master bedroom with an ensuite bathroom (shower, bidet, toilet), two more separate bedrooms - one with a balcony, and a family bathroom (tub and toilet).

Pantry, wooden floors, French windows, security entry door, built-in wardrobes, security blinds, dishwasher, TV, video entry phone, large secure cellar. One covered and one outdoor parking space included. Common building charges and utilities approx. CZK 9000 per month.