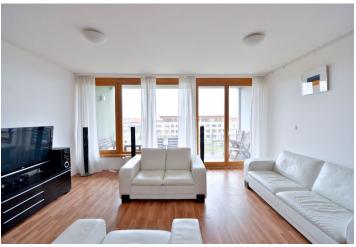

\* Area of the unit according to the Civil Code. The area consists of the sum total area of the entire unit bounded by perimeter walls.

Bright partly furnished 2-bedroom flat with a terrace and a balcony, on the third floor with lift in the recently built residential project with underground garage parking in a green neighborhood bordering the Vidoule natural park, within easy reach of the Prokopské and Dalejské Valleys with plenty of recreational opportunities, and just steps from the German School. Quiet location with full amenities close by, within walking distance of bus stops and Nové Butovice metro station.

The interior features living room with a fully fitted open kitchen and terrace access, two separate bedrooms - one with a balcony, bathroom with tub, bidet and toilet, walk-in closet, storage room, guest toilet, and entry hall.

Laminated floors, security door, garden furniture on the terrace, washing machine, TV, audio entry phone, cellar, lift. Can be fully furnished. One garage parking space included. Common building charges CZK 3900 per month. Electricity is billed separately.