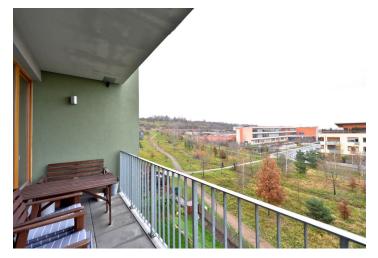

\* Area of the unit according to the Civil Code. The area consists of the sum total area of the entire unit bounded by perimeter walls.

Bright partly furnished 2-bedroom flat with a terrace and a balcony, on the third floor with lift in the recently built residential project with underground garage parking in a green neighborhood bordering the Vidoule natural park, within easy reach of the Prokopské and Dalejské Valleys with plenty of recreational opportunities, and just steps from the German School. Quiet location with full amenities close by, within walking distance of bus stops and Nové Butovice metro station.

The interior features living room with a fully fitted open kitchen and terrace access, two separate bedrooms - one with a balcony, bathroom with tub, bidet and toilet, walk-in closet, storage room, guest toilet, and entry hall.