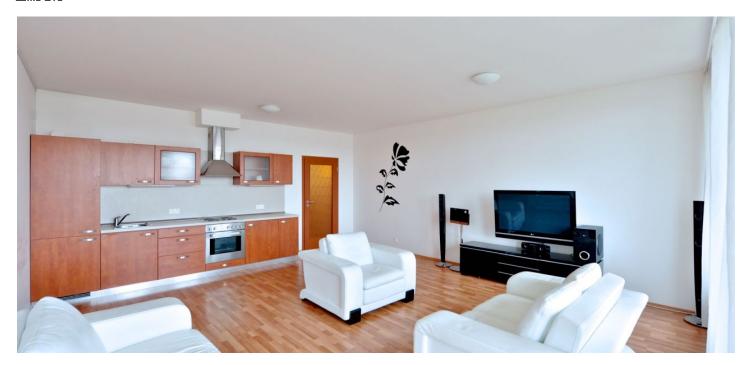

The interior features living room with a fully fitted open kitchen and terrace access, two separate bedrooms - one with a balcony, bathroom with tub, bidet and toilet, walk-in closet, storage room, guest toilet, and entry hall.

Laminated floors, security door, garden furniture on the terrace, washing machine, TV, audio entry phone, cellar, lift. Can be fully furnished. One garage parking space included. Common building charges CZK 3900 per month. Electricity is billed separately.