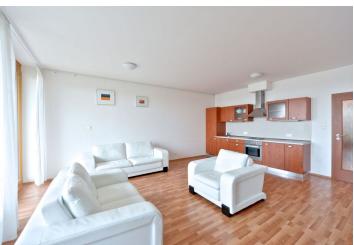

The interior features living room with a fully fitted open kitchen and terrace access, two separate bedrooms - one with a balcony, bathroom with tub, bidet and toilet, walk-in closet, storage room, guest toilet, and entry hall.

Laminated floors, security door, garden furniture on the terrace, washing machine, TV, audio entry phone, cellar, lift. Can be fully furnished. One garage parking space included. Common building charges CZK 3900 per month. Electricity is billed separately.