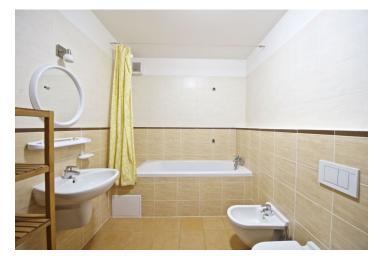

The interior features living room with a fully fitted open kitchen and terrace access, two separate bedrooms - one with a balcony, bathroom with tub, bidet and toilet, walk-in closet, storage room, guest toilet, and entry hall.