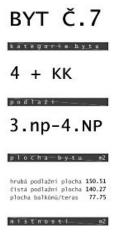

## € 776 103 I CZK 19 421 984

139.3 m², Prague 5, Smíchov, Mosnova

| Total area       | 217 m² |
|------------------|--------|
| Floor area*      | 139 m² |
| Balcony          | 78 m²  |
| Parking          | Yes    |
| Cellar           | -      |
| PENB             | G      |
| Reference number | 13253  |