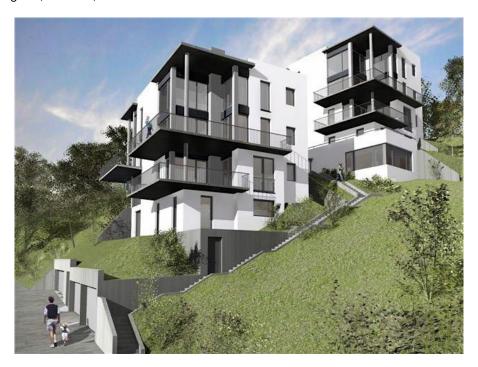

\* Area of the unit according to the Civil Code. The area consists of the sum total area of the entire unit bounded by perimeter walls.

New contemporary residence located in one of the highly sought after residential areas, Hrebenky, within easy reach of the Anděl commercial district, the popular Ladronka Park and the Kinskeho Garden; a 10 minute drive to the city center. The residence is formed by two interconnected villas situated on a steep hill with a beautifully landscaped mature garden and a gorgeous panoramic view of Prague. The villas present 8 apartments, 11 parking spaces and 9 cellars. This duplex situated on the 2nd and 3rd floors of the upper villa offers an open space living and kitchen area with French windows and a terrace. It further has 3 bedrooms (each bedroom with direct access to a terrace), 2 bathrooms, extra WC and 2 storage rooms. The equipment includes Internet and satellite TV connections in all main rooms, video intercom and outside roller blinds with a wind sensor. The apartment is prepared for wireless alarm system, and the last two floors will include air-conditioning as part of standard equipment. Apartment 140,2 m², terrace 77,7 m<sup>2</sup>. The purchase price includes 1 parking space and a cellar (5 m²) and