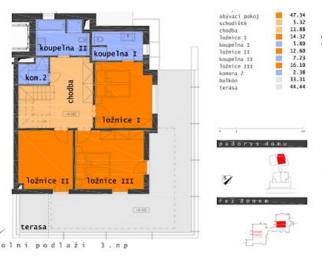

\* Area of the unit according to the Civil Code. The area consists of the sum total area of the entire unit bounded by perimeter walls.

New contemporary residence located in one of the highly sought after residential areas, Hrebenky, within easy reach of the Anděl commercial district, the popular Ladronka Park and the Kinskeho Garden; a 10 minute drive to the city center. The residence is formed by two interconnected villas situated on a steep hill with a beautifully landscaped mature garden and a gorgeous panoramic view of Prague. The villas present 8 apartments, 11 parking spaces and 9 cellars. This duplex situated on the 2nd and 3rd floors of the upper villa offers an open space living and kitchen area with French windows and a terrace. It further has 3 bedrooms (each bedroom with direct access to a terrace), 2 bathrooms, extra WC and 2 storage rooms. The equipment includes Internet and satellite TV connections in all main rooms, video intercom and outside roller blinds with a wind sensor. The apartment is prepared for wireless alarm system, and the last two floors will include air-conditioning as part of standard equipment. Apartment 140,2 m², terrace 77,7 m<sup>2</sup>. The purchase price includes 1 parking space and a cellar (5 m²) and