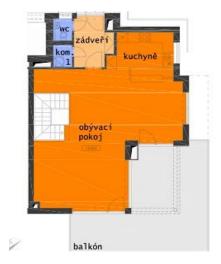

\* Area of the unit according to the Civil Code. The area consists of the sum total area of the entire unit bounded by perimeter walls.

New contemporary residence located in one of the highly sought after residential areas, Hrebenky, within easy reach of the Anděl commercial district, the popular Ladronka Park and the Kinskeho Garden; a 10 minute drive to the city center. The residence is formed by two interconnected villas situated on a steep hill with a beautifully landscaped mature garden and a gorgeous panoramic view of Prague. The villas present 8 apartments, 11 parking spaces and 9 cellars. This duplex situated on the 2nd and 3rd floors of the upper villa offers an open space living and kitchen area with French windows and a terrace. It further has 3 bedrooms (each bedroom with direct access to a terrace), 2 bathrooms, extra WC and 2 storage rooms. The equipment includes Internet and satellite TV connections in all main rooms, video intercom and outside roller blinds with a wind sensor. The apartment is prepared for wireless alarm system, and the last two floors will include air-conditioning as part of standard equipment. Apartment 140,2 m², terrace 77,7 m<sup>2</sup>. The purchase price includes 1 parking space and a cellar (5 m²) and