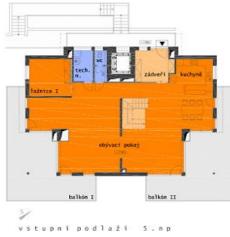

### Apartment Five-bedroom (6+kk)

277.4 m², Prague 5, Smíchov, Mosnova

| Total area       | 356 m² |
|------------------|--------|
| Floor area*      | 277 m² |
| Balcony          | 79 m²  |
| Parking          | Yes    |
| Cellar           |        |
| PENB             | G      |
| Reference number | 13254  |

\* Area of the unit according to the Civil Code. The area consists of the sum total area of the entire unit bounded by perimeter walls.

Spacious penthouse on the 5th and 6th floor of a new contemporary residence located in one of the highly sought after residential areas, Hrebenky, within easy reach of the Anděl commercial district, the popular Ladronka Park and the Kinskeho Garden; a 10 minute drive to the city center. The residence is formed by two interconnected villas situated on a steep hill with a beautifully landscaped mature garden and a gorgeous panoramic view of Prague. The villas present 8 apartments, 11 parking spaces and 9 cellars. This duplex situated in the upper villa offers an open space living, dining and kitchen area with French windows and 2 terraces. It further has 4 bedrooms, 3 bathrooms, extra WC and utility area. The equipment includes Internet and satellite TV connections in all main rooms, video intercom, and outside roller blinds with a wind sensor. The apartment is prepared for wireless alarm, and the last two floors will include air-conditioning as part of the standard equipment. Apartment 272 m<sup>2</sup>, terrace 78,6 m<sup>2</sup>. The purchase price includes 2 parking spaces and a cellar (10,8 m<sup>2</sup>) and VAT.