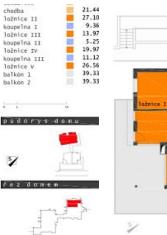

### Apartment Five-bedroom (6+kk)

277.4 m², Prague 5, Smíchov, Mosnova

| Total area       | 356 m² |
|------------------|--------|
| Floor area*      | 277 m² |
| Balcony          | 79 m²  |
| Parking          | Yes    |
| Cellar           |        |
| PENB             | G      |
| Reference number | 13254  |

\* Area of the unit according to the Civil Code. The area consists of the sum total area of the entire unit bounded by perimeter walls.

Spacious penthouse on the 5th and 6th floor of a new contemporary residence located in one of the highly sought after residential areas, Hrebenky, within easy reach of the Anděl commercial district, the popular Ladronka Park and the Kinskeho Garden; a 10 minute drive to the city center. The residence is formed by two interconnected villas situated on a steep hill with a beautifully landscaped mature garden and a gorgeous panoramic view of Prague. The villas present 8 apartments, 11 parking spaces and 9 cellars. This duplex situated in the upper villa offers an open space living, dining and kitchen area with French windows and 2 terraces. It further has 4 bedrooms, 3 bathrooms, extra WC and utility area. The equipment includes Internet and satellite TV connections in all main rooms, video intercom, and outside roller blinds with a wind sensor. The apartment is prepared for wireless alarm, and the last two floors will include air-conditioning as part of the standard equipment. Apartment 272 m<sup>2</sup>, terrace 78,6 m<sup>2</sup>. The purchase price includes 2 parking spaces and a cellar (10,8 m<sup>2</sup>) and VAT.