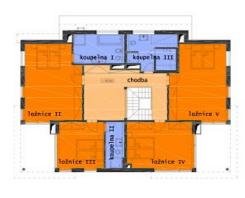

### Apartment Five-bedroom (6+kk)

277.4 m², Prague 5, Smíchov, Mosnova

| Total area       | 356 m² |
|------------------|--------|
| Floor area*      | 277 m² |
| Balcony          | 79 m²  |
| Parking          | Yes    |
| Cellar           |        |
| PENB             | G      |
| Reference number | 13254  |

\* Area of the unit according to the Civil Code. The area consists of the sum total area of the entire unit bounded by perimeter walls.

Spacious penthouse on the 5th and 6th floor of a new contemporary residence located in one of the highly sought after residential areas, Hrebenky, within easy reach of the Anděl commercial district, the popular Ladronka Park and the Kinskeho Garden; a 10 minute drive to the city center. The residence is formed by two interconnected villas situated on a steep hill with a beautifully landscaped mature garden and a gorgeous panoramic view of Prague. The villas present 8 apartments, 11 parking spaces and 9 cellars. This duplex situated in the upper villa offers an open space living, dining and kitchen area with French windows and 2 terraces. It further has 4 bedrooms, 3 bathrooms, extra WC and utility area. The equipment includes Internet and satellite TV connections in all main rooms, video intercom, and outside roller blinds with a wind sensor. The apartment is prepared for wireless alarm, and the last two floors will include air-conditioning as part of the standard equipment. Apartment 272 m<sup>2</sup>, terrace 78,6 m<sup>2</sup>. The purchase price includes 2 parking spaces and a cellar (10,8 m<sup>2</sup>) and VAT.