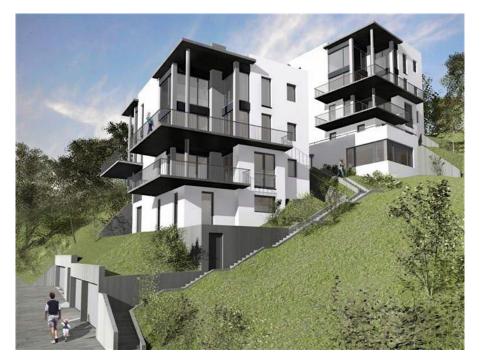

\* Area of the unit according to the Civil Code. The area consists of the sum total area of the entire unit bounded by perimeter walls.

Spacious penthouse on the 5th and 6th floor of a new contemporary residence located in one of the highly sought after residential areas, Hrebenky, within easy reach of the Anděl commercial district, the popular Ladronka Park and the Kinskeho Garden; a 10 minute drive to the city center. The residence is formed by two interconnected villas situated on a steep hill with a beautifully landscaped mature garden and a gorgeous panoramic view of Prague. The villas present 8 apartments, 11 parking spaces and 9 cellars. This duplex situated in the upper villa offers an open space living, dining and kitchen area with French windows and 2 terraces. It further has 4 bedrooms, 3 bathrooms, extra WC and utility area. The equipment includes Internet and satellite TV connections in all main rooms, video intercom, and outside roller blinds with a wind sensor. The apartment is prepared for wireless alarm, and the last two floors will include air-conditioning as part of the standard equipment. Apartment 272 m<sup>2</sup>, terrace 78,6 m<sup>2</sup>. The purchase price includes 2 parking spaces and a cellar (10,8 m<sup>2</sup>) and VAT.