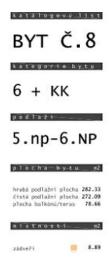

### Apartment Five-bedroom (6+kk)

277.4 m², Prague 5, Smíchov, Mosnova

| Total area       | 356 m² |
|------------------|--------|
| Floor area*      | 277 m² |
| Balcony          | 79 m²  |
| Parking          | Yes    |
| Cellar           |        |
| PENB             | G      |
| Reference number | 13254  |

\* Area of the unit according to the Civil Code. The area consists of the sum total area of the entire unit bounded by perimeter walls.

Spacious penthouse on the 5th and 6th floor of a new contemporary residence located in one of the highly sought after residential areas, Hrebenky, within easy reach of the Anděl commercial district, the popular Ladronka Park and the Kinskeho Garden; a 10 minute drive to the city center. The residence is formed by two interconnected villas situated on a steep hill with a beautifully landscaped mature garden and a gorgeous panoramic view of Prague. The villas present 8 apartments, 11 parking spaces and 9 cellars. This duplex situated in the upper villa offers an open space living, dining and kitchen area with French windows and 2 terraces. It further has 4 bedrooms, 3 bathrooms, extra WC and utility area. The equipment includes Internet and satellite TV connections in all main rooms, video intercom, and outside roller blinds with a wind sensor. The apartment is prepared for wireless alarm, and the last two floors will include air-conditioning as part of the standard equipment. Apartment 272 m<sup>2</sup>, terrace 78,6 m<sup>2</sup>. The purchase price includes 2 parking spaces and a cellar (10,8 m<sup>2</sup>) and VAT.