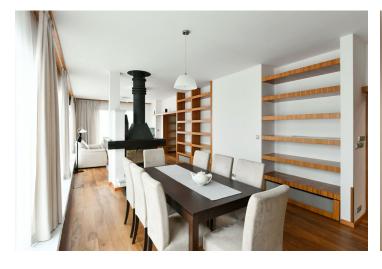

The interior offers a fully fitted kitchen opening to the living room with a **double sided fireplace** and a reading room, 2 bedrooms (one with a **walk-in closet**), a study, 2 bathrooms (massage shower, bathtub, bidet toilet / massage shower, a separate toilet with a pissoir), a **sauna**, and an entrance hall. The **roof terrace** is accessible from the living room and two bedrooms, and it offers a **jacuzzi** for 4-6 people and a pergola with BBQ.

Quality equipment and finishes, **oak floors**, solid **rosewood** interior doors and built-in wardrobes, French windows, washer, dryer, security entry door, wall and underfloor heating, video entry phone, alarm, UPC cable and satellite TV connection, **cellar**. **Double garage**. Regular cleaning service can be arranged. Deposit for service charges and utilities: CZK 10,000/month. Available from November 2021.