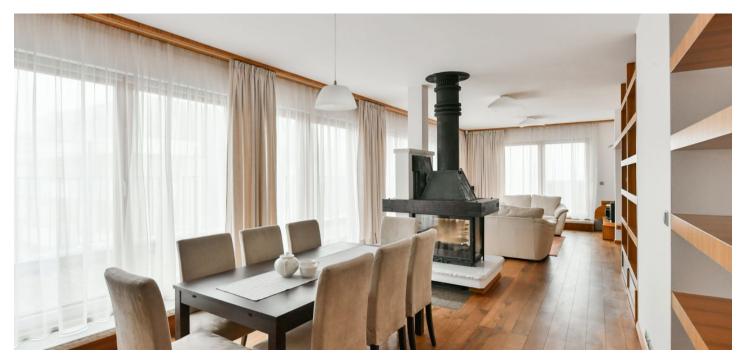

The interior offers a fully fitted kitchen opening to the living room with a **double sided fireplace** and a reading room, 2 bedrooms (one with a **walk-in closet**), a study, 2 bathrooms (massage shower, bathtub, bidet toilet / massage shower, a separate toilet with a pissoir), a **sauna**, and an entrance hall. The **roof terrace** is accessible from the living room and two bedrooms, and it offers a **jacuzzi** for 4-6 people and a pergola with BBQ.

Quality equipment and finishes, **oak floors**, solid **rosewood** interior doors and built-in wardrobes, French windows, washer, dryer, security entry door, wall and underfloor heating, video entry phone, alarm, UPC cable and satellite TV connection, **cellar**. **Double garage**. Regular cleaning service can be arranged. Deposit for service charges and utilities: CZK 10,000/month. Available from November 2021.