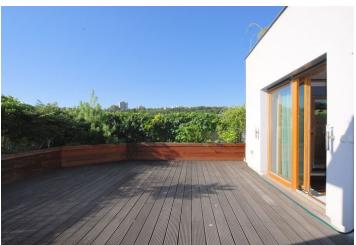

\* Area of the unit according to the Civil Code. The area consists of the sum total area of the entire unit bounded by perimeter walls.

This is a comfortable furnished and air-conditioned 3-bedroom 2-bathroom apartment with a huge roof terrace (153 m²), a jacuzzi and a sauna, on the entire top floor in a contemporary residential project with underground parking. Situated near the Chateau Veleslavín, Divoká Šárka nature preserve and the Hvězda Park, on the border of Veleslavín and Ořechovka Prague residential areas, with quick access to the city center and amenities, with Nádraží Veleslavín metro station and trams just a few min. walk from the building. Conveniently located for the airport and international schools in Prague 6.

The interior offers a fully fitted kitchen opening to the living room with a **double sided fireplace** and a reading room, 2 bedrooms (one with a **walk-in closet**), a study, 2 bathrooms (massage shower, bathtub, bidet toilet / massage shower, a separate toilet with a pissoir), a **sauna**, and an entrance hall. The **roof terrace** is accessible from the living room and two bedrooms, and it offers a **jacuzzi** for 4-6 people and a pergola with BBQ.