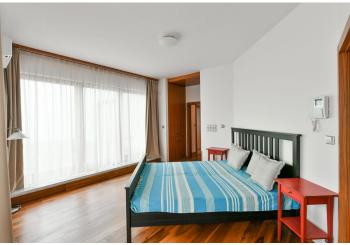

The interior offers a fully fitted kitchen opening to the living room with a **double sided fireplace** and a reading room, 2 bedrooms (one with a **walk-in closet**), a study, 2 bathrooms (massage shower, bathtub, bidet toilet / massage shower, a separate toilet with a pissoir), a **sauna**, and an entrance hall. The **roof terrace** is accessible from the living room and two bedrooms, and it offers a **jacuzzi** for 4-6 people and a pergola with BBQ.

Quality equipment and finishes, **oak floors**, solid **rosewood** interior doors and built-in wardrobes, French windows, washer, dryer, security entry door, wall and underfloor heating, video entry phone, alarm, UPC cable and satellite TV connection, **cellar**. **Double garage**. Regular cleaning service can be arranged. Deposit for service charges and utilities: CZK 10,000/month. Available from November 2021.