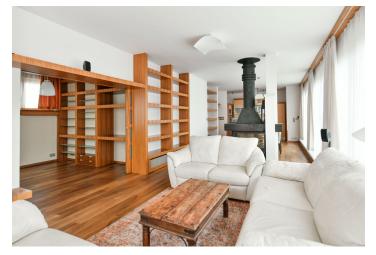

The interior offers a fully fitted kitchen opening to the living room with a **double sided fireplace** and a reading room, 2 bedrooms (one with a **walk-in closet**), a study, 2 bathrooms (massage shower, bathtub, bidet toilet / massage shower, a separate toilet with a pissoir), a **sauna**, and an entrance hall. The **roof terrace** is accessible from the living room and two bedrooms, and it offers a **jacuzzi** for 4-6 people and a pergola with BBQ.