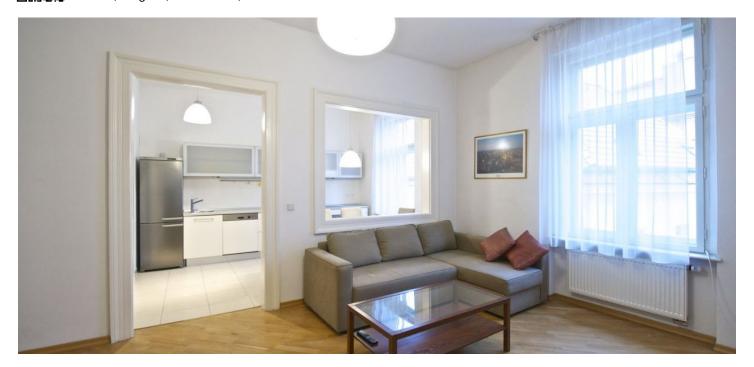

\* Area of the unit according to the Civil Code. The area consists of the sum total area of the entire unit bounded by perimeter walls.

Fully reconstructed partly furnished 2-bedroom 2-bathroom flat with preserved original features on the 3rd floor of a completely renovated building with a lift. Located right in the city center, in a quiet area, within easy reach of restaurants, shops, and public transportation. Just a few minute walk to the Náměstí republiky and Florenc metro stations, the Hilton Hotel, and the largest Czech shopping mall - Palladium. Swimming pool and fitness center a two minute walk, Štvanice tennis courts close by.

The interior includes living room connected to a fully fitted and equipped kitchen with pantry, two bedrooms, en-suite shower bathroom, bathroom with tub, and entry hall.

High ceilings, parquet and tile floors, marble bathrooms, toilet and bidet in both bathrooms, security door, washer, dishwasher, TV, alarm, audio entry phone. Common building charges included. Deposit for utilities CZK 2000/month.