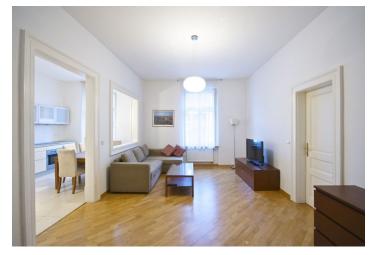

\* Area of the unit according to the Civil Code. The area consists of the sum total area of the entire unit bounded by perimeter walls.

Fully reconstructed partly furnished 2-bedroom 2-bathroom flat with preserved original features on the 3rd floor of a completely renovated building with a lift. Located right in the city center, in a quiet area, within easy reach of restaurants, shops, and public transportation. Just a few minute walk to the Náměstí republiky and Florenc metro stations, the Hilton Hotel, and the largest Czech shopping mall - Palladium. Swimming pool and fitness center a two minute walk, Štvanice tennis courts close by.

The interior includes living room connected to a fully fitted and equipped kitchen with pantry, two bedrooms, en-suite shower bathroom, bathroom with tub, and entry hall.

High ceilings, parquet and tile floors, marble bathrooms, toilet and bidet in both bathrooms, security door, washer, dishwasher, TV, alarm, audio entry phone. Common building charges included. Deposit for utilities CZK 2000/month.