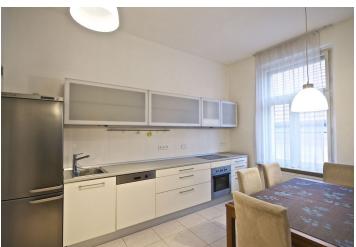

The interior includes living room connected to a fully fitted and equipped kitchen with pantry, two bedrooms, en-suite shower bathroom, bathroom with tub, and entry hall.

High ceilings, parquet and tile floors, marble bathrooms, toilet and bidet in both bathrooms, security door, washer, dishwasher, TV, alarm, audio entry phone. Common building charges included. Deposit for utilities CZK 2000/month.