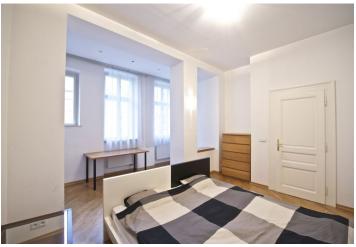

\* Area of the unit according to the Civil Code. The area consists of the sum total area of the entire unit bounded by perimeter walls.

Fully reconstructed partly furnished 2-bedroom 2-bathroom flat with preserved original features on the 3rd floor of a completely renovated building with a lift. Located right in the city center, in a quiet area, within easy reach of restaurants, shops, and public transportation. Just a few minute walk to the Náměstí republiky and Florenc metro stations, the Hilton Hotel, and the largest Czech shopping mall - Palladium. Swimming pool and fitness center a two minute walk, Štvanice tennis courts close by.

The interior includes living room connected to a fully fitted and equipped kitchen with pantry, two bedrooms, en-suite shower bathroom, bathroom with tub, and entry hall.

High ceilings, parquet and tile floors, marble bathrooms, toilet and bidet in both bathrooms, security door, washer, dishwasher, TV, alarm, audio entry phone. Common building charges included. Deposit for utilities CZK 2000/month.