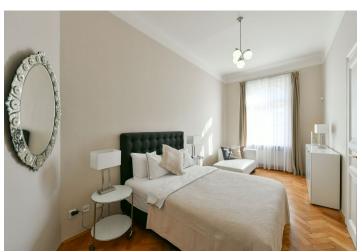

The interior includes a large hallway, a fully fitted and equipped eat-in kitchen, a laundry room with a washer and dryer, two utility rooms, a bathroom with a bathtub and walk-in shower, and a separate toilet. The two bedrooms are connected to the living room, one on each side, through double doors while also accessible from the hallway.

High ceilings, large windows, original **hardwood parquet floors**, tiles, etched glass door panels, heated floor in the toilet, gas heating, dishwasher, microwave oven, satellite connection, TV, ADSL, video entry phone, alarm. Cleaning and ironing can be arranged. Underground **parking** is available at an extra cost at the Rudolfinum public garages.