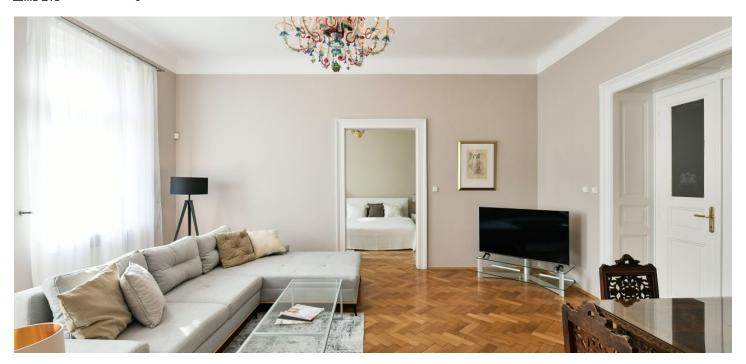

\* Size of the unit according to the Housing Act.

The area consists of the sum total of the internal area of every room.

This fully furnished apartment on the 4th floor of a renovated Art Nouveau building with an elevator and a grand entrance is beautifully centrally located mere steps from Old Town Square and Charles Bridge, a few steps from the Staroměstská metro station.

The interior includes a large hallway, a fully fitted and equipped eat-in kitchen, a laundry room with a washer and dryer, two utility rooms, a bathroom with a bathtub and walk-in shower, and a separate toilet. The two bedrooms are connected to the living room, one on each side, through double doors while also accessible from the hallway.

High ceilings, large windows, original **hardwood parquet floors**, tiles, etched glass door panels, heated floor in the toilet, gas heating, dishwasher, microwave oven, satellite connection, TV, ADSL, video entry phone, alarm. Cleaning and ironing can be arranged. Underground **parking** is available at an extra cost at the Rudolfinum public garages.