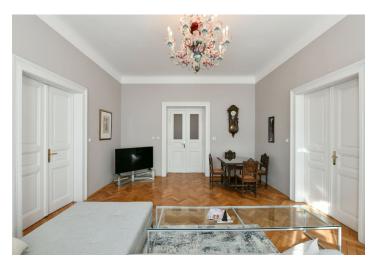

\* Size of the unit according to the Housing Act.

The area consists of the sum total of the internal area of every room.

This fully furnished apartment on the 4th floor of a renovated Art Nouveau building with an elevator and a grand entrance is beautifully centrally located mere steps from Old Town Square and Charles Bridge, a few steps from the Staroměstská metro station.

The interior includes a large hallway, a fully fitted and equipped eat-in kitchen, a laundry room with a washer and dryer, two utility rooms, a bathroom with a bathtub and walk-in shower, and a separate toilet. The two bedrooms are connected to the living room, one on each side, through double doors while also accessible from the hallway.

High ceilings, large windows, original **hardwood parquet floors**, tiles, etched glass door panels, heated floor in the toilet, gas heating, dishwasher, microwave oven, satellite connection, TV, ADSL, video entry phone, alarm. Cleaning and ironing can be arranged. Underground **parking** is available at an extra cost at the Rudolfinum public garages.