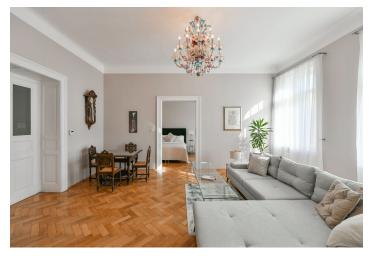

\* Size of the unit according to the Housing Act.

The area consists of the sum total of the internal area of every room.

This fully furnished apartment on the 4th floor of a renovated Art Nouveau building with an elevator and a grand entrance is beautifully centrally located mere steps from Old Town Square and Charles Bridge, a few steps from the Staroměstská metro station.

The interior includes a large hallway, a fully fitted and equipped eat-in kitchen, a laundry room with a washer and dryer, two utility rooms, a bathroom with a bathtub and walk-in shower, and a separate toilet. The two bedrooms are connected to the living room, one on each side, through double doors while also accessible from the hallway.

High ceilings, large windows, original **hardwood parquet floors**, tiles, etched glass door panels, heated floor in the toilet, gas heating, dishwasher, microwave oven, satellite connection, TV, ADSL, video entry phone, alarm. Cleaning and ironing can be arranged. Underground **parking** is available at an extra cost at the Rudolfinum public garages.