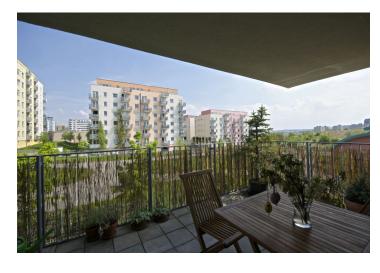

\* Area of the unit according to the Civil Code. The area consists of the sum total area of the entire unit bounded by perimeter walls.

First floor 3-bedroom flat with a 13 m<sup>2</sup> terrace facing the green courtyard situated in the Campus Park Stodůlky residential project with underground parking. Located in a quiet natural area in close vicinity of the Prokopské Valley. Full range of amenities within easy reach, ample opportunities for sporting and leisure activities. Just a short walk to Hůrka metro station, line B, the city center can be reached in about 20 minutes.