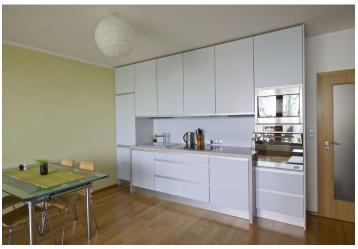

\* Area of the unit according to the Civil Code. The area consists of the sum total area of the entire unit bounded by perimeter walls.

First floor 3-bedroom flat with a 13 m<sup>2</sup> terrace facing the green courtyard situated in the Campus Park Stodůlky residential project with underground parking. Located in a quiet natural area in close vicinity of the Prokopské Valley. Full range of amenities within easy reach, ample opportunities for sporting and leisure activities. Just a short walk to Hůrka metro station, line B, the city center can be reached in about 20 minutes.

The flat includes a spacious entry hall with built-in wardrobes, living room with a fully fitted open kitchen and access to the terrace, three separate bedrooms, bathroom with a double sink and tub, and a separate toilet.

Wood floating floors, tiles, security entry door, blinds, dishwasher, microwave oven, audio entry phone. Lift. Can be furnished, partly furnished or unfurnished. One garage parking space included, parking in front of the house. Monthly deposit for common building charges approx. CZK 6000. Electricity is billed separately.