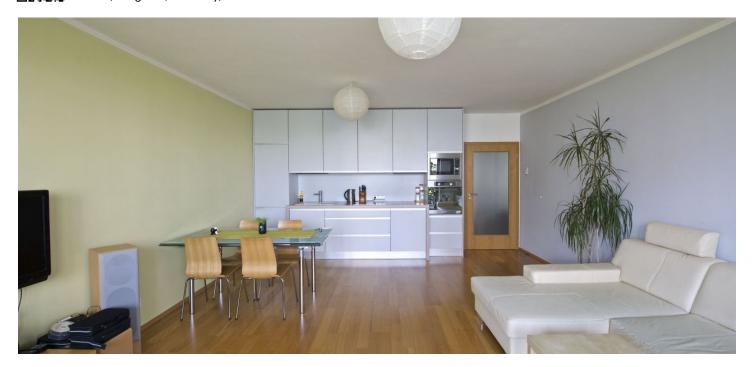

The flat includes a spacious entry hall with built-in wardrobes, living room with a fully fitted open kitchen and access to the terrace, three separate bedrooms, bathroom with a double sink and tub, and a separate toilet.

Wood floating floors, tiles, security entry door, blinds, dishwasher, microwave oven, audio entry phone. Lift. Can be furnished, partly furnished or unfurnished. One garage parking space included, parking in front of the house. Monthly deposit for common building charges approx. CZK 6000. Electricity is billed separately.