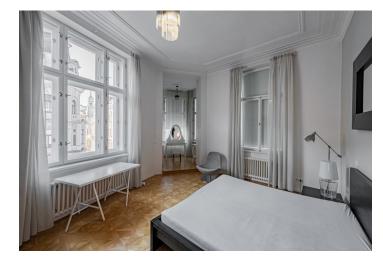

The interior comprises a living room, a fully-fitted kitchen with a dining area, 3 bedrooms, 2 bathrooms, and built-in closets. The apartment is distinguished by a high standard design and finishings—oak floors in a Viennese cross pattern, marble in the hall and in the bathrooms, refurbished windows, stucco ceilings, and original Art Nouveau chandeliers. Video security system, alarm, security entrance doors, 2 small safes in the living room.