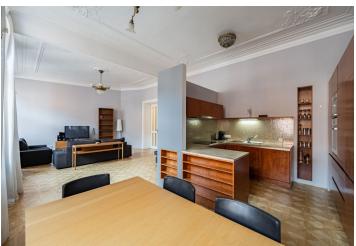

The interior comprises a living room, a fully-fitted kitchen with a dining area, 3 bedrooms, 2 bathrooms, and built-in closets. The apartment is distinguished by a high standard design and finishings—oak floors in a Viennese cross pattern, marble in the hall and in the bathrooms, refurbished windows, stucco ceilings, and original Art Nouveau chandeliers. Video security system, alarm, security entrance doors, 2 small safes in the living room.