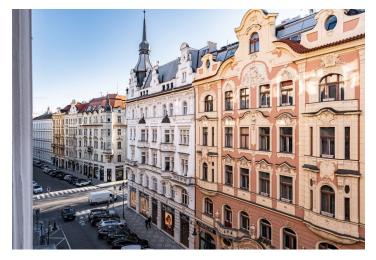

<sup>\*</sup> Area of the unit according to the Civil Code. The area consists of the sum total area of the entire unit bounded by perimeter walls.

This bright, stylish apartment with two beautiful bay windows on the 3rd floor of an Art Nouveau corner building in the heart of historic Prague is only steps away from Old Town Square and the Old-New Synagogue.

The apartment is located in the prestigious location of Josefov, just around the corner from the luxurious boutiques on Pařížská Street, within reach of many restaurants, cafés, galleries, and shops.

Floor area 146.9 m<sup>2</sup>.