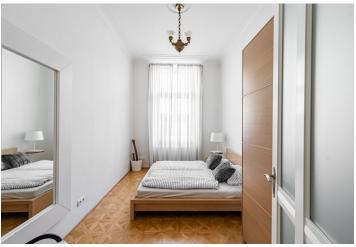

<sup>\*</sup> Area of the unit according to the Civil Code. The area consists of the sum total area of the entire unit bounded by perimeter walls.

This bright, stylish apartment with two beautiful bay windows on the 3rd floor of an Art Nouveau corner building in the heart of historic Prague is only steps away from Old Town Square and the Old-New Synagogue.

The interior comprises a living room, a fully-fitted kitchen with a dining area, 3 bedrooms, 2 bathrooms, and built-in closets. The apartment is distinguished by a high standard design and finishings—oak floors in a Viennese cross pattern, marble in the hall and in the bathrooms, refurbished windows, stucco ceilings, and original Art Nouveau chandeliers. Video security system, alarm, security entrance doors, 2 small safes in the living room.