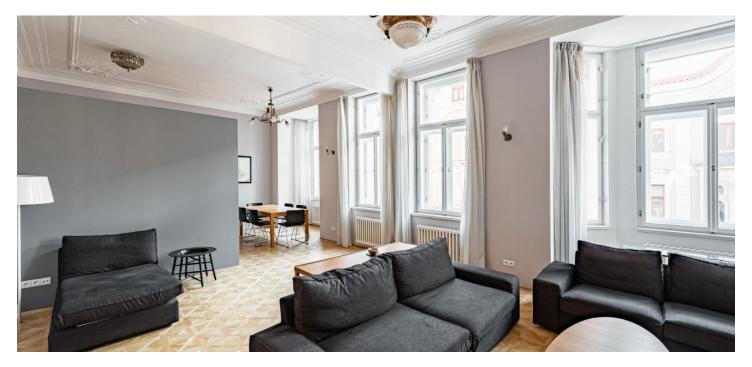

<sup>\*</sup> Area of the unit according to the Civil Code. The area consists of the sum total area of the entire unit bounded by perimeter walls.

This bright, stylish apartment with two beautiful bay windows on the 3rd floor of an Art Nouveau corner building in the heart of historic Prague is only steps away from Old Town Square and the Old-New Synagogue.

The interior comprises a living room, a fully-fitted kitchen with a dining area, 3 bedrooms, 2 bathrooms, and built-in closets. The apartment is distinguished by a high standard design and finishings—oak floors in a Viennese cross pattern, marble in the hall and in the bathrooms, refurbished windows, stucco ceilings, and original Art Nouveau chandeliers. Video security system, alarm, security entrance doors, 2 small safes in the living room.