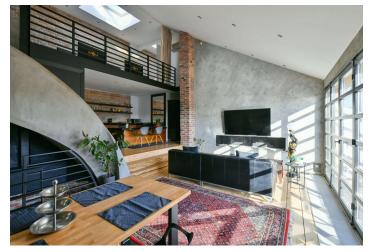

On the lower level is a spacious bedroom with an open-plan, fully appointed bathroom. On the main level there is a completely equipped kitchen open to a double height living room with a **modern fireplace**, **terrace**, and 2nd bathroom with a shower. A custom made staircase leads to an **open gallery which is used as a second bedroom**. The apartment features a modern interior design and furniture.