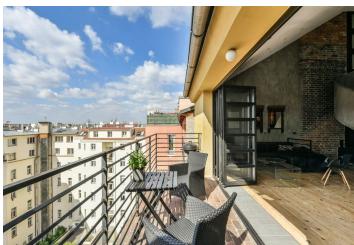

\* Area of the unit according to the Civil Code. The area consists of the sum total area of the entire unit bounded by perimeter walls.

Stylish bi-level air-conditioned attic apartment with a courtyard-facing terrace situated on the 6th floor of a completely reconstructed early 20th century building with an elevator, situated across from Riegrovy Sady Park.

On the lower level is a spacious bedroom with an open-plan, fully appointed bathroom. On the main level there is a completely equipped kitchen open to a double height living room with a **modern fireplace**, **terrace**, and 2nd bathroom with a shower. A custom made staircase leads to an **open gallery which is used as a second bedroom**. The apartment features a modern interior design and furniture.