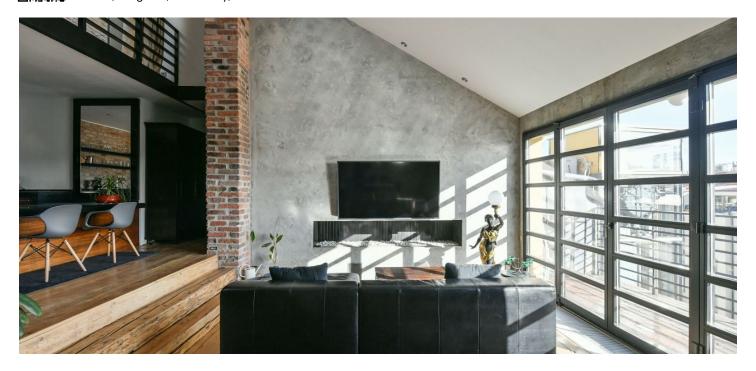

\* Area of the unit according to the Civil Code. The area consists of the sum total area of the entire unit bounded by perimeter walls.

Stylish bi-level air-conditioned attic apartment with a courtyard-facing terrace situated on the 6th floor of a completely reconstructed early 20th century building with an elevator, situated across from Riegrovy Sady Park.

On the lower level is a spacious bedroom with an open-plan, fully appointed bathroom. On the main level there is a completely equipped kitchen open to a double height living room with a **modern fireplace**, **terrace**, and 2nd bathroom with a shower. A custom made staircase leads to an **open gallery which is used as a second bedroom**. The apartment features a modern interior design and furniture.