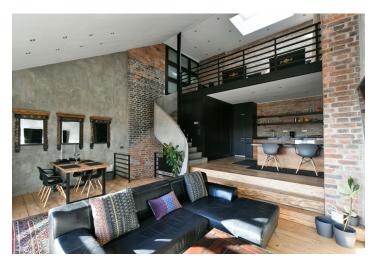

On the lower level is a spacious bedroom with an open-plan, fully appointed bathroom. On the main level there is a completely equipped kitchen open to a double height living room with a **modern fireplace**, **terrace**, and 2nd bathroom with a shower. A custom made staircase leads to an **open gallery which is used as a second bedroom**. The apartment features a modern interior design and furniture.