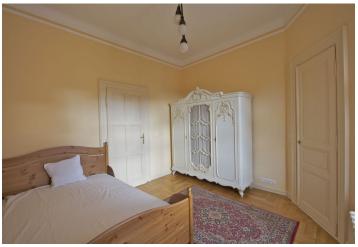

\* Area of the unit according to the Civil Code. The area consists of the sum total area of the entire unit bounded by perimeter walls.

Refurbished 2-bedroom 3rd floor apartment in a traditional renovated building with lift. Located in the popular residential area of Vinohrady with its wide range of shops, cafes, bars and restaurants. This furnished 2-bedroom flat consists of new fully fitted kitchenette, living room, bathroom with bath tub and toilet, and extra WC. Beautifully restored original parquet flooring in living room and master bedroom, high ceilings, white antique furniture in bedrooms, double connecting doors, and small storage room adjacent to bedroom. Other features include washer, Internet, UPC cable and satellite TV, and security door. Parking space can be rented at the nearby residential complex Zvonařka. Gas and electricity, approx. CZK 3 170/month, will be transferred to the tenant's name.