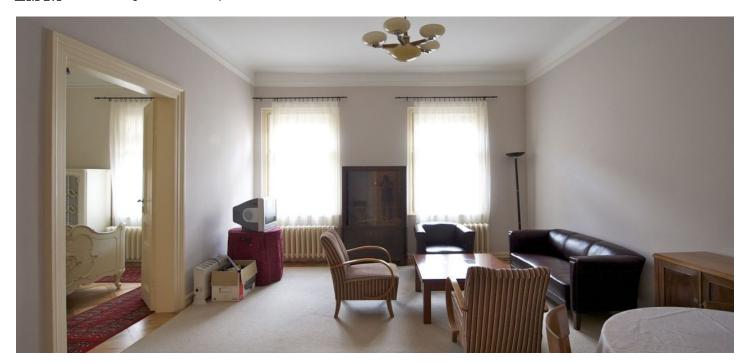

\* Area of the unit according to the Civil Code. The area consists of the sum total area of the entire unit bounded by perimeter walls.

Refurbished 2-bedroom 3rd floor apartment in a traditional renovated building with lift. Located in the popular residential area of Vinohrady with its wide range of shops, cafes, bars and restaurants. This furnished 2-bedroom flat consists of new fully fitted kitchenette, living room, bathroom with bath tub and toilet, and extra WC. Beautifully restored original parquet flooring in living room and master bedroom, high ceilings, white antique furniture in bedrooms, double connecting doors, and small storage room adjacent to bedroom. Other features include washer, Internet, UPC cable and satellite TV, and security door. Parking space can be rented at the nearby residential complex Zvonařka. Gas and electricity, approx. CZK 3 170/month, will be transferred to the tenant's name.