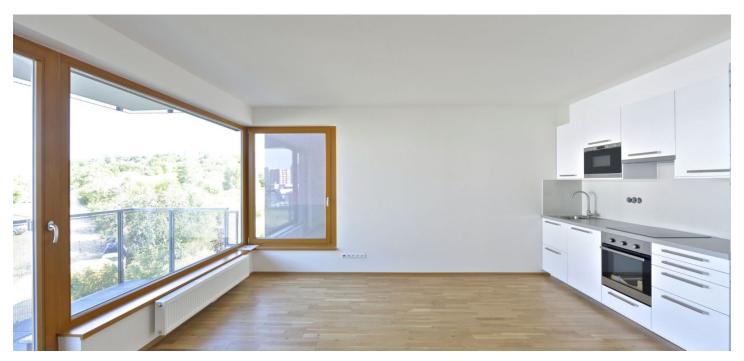

\* Area of the unit according to the Civil Code. The area consists of the sum total area of the entire unit bounded by perimeter walls.

Brand new 2-bedroom flat with a 7 m² balcony on the third floor with lift in the recently built Botanica residential project with underground garage parking. Located in a green neighborhood bordering the Vidoule natural park, close to the Prokopské and Dalejské Valleys with plenty of recreational opportunities, steps from the German School.

The interior features living room with a fully fitted open kitchen, two separate bedrooms, bathroom with tub, toilet, walk-in closet, and entry hall with built-in wardrobes.

Green views, oak floors, tiles, security door, outdoor electric blinds, washer, dishwasher, microwave, audio entry phone, chip operated entrance. One garage space included. Quiet location with full amenities close by. Within walking distance of bus stops and metro station Nové Butovice. Common building charges and utilities CZK 4500/month. Electricity is billed separately.