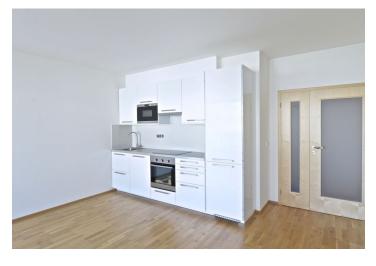

The interior features living room with a fully fitted open kitchen, two separate bedrooms, bathroom with tub, toilet, walk-in closet, and entry hall with built-in wardrobes.

Green views, oak floors, tiles, security door, outdoor electric blinds, washer, dishwasher, microwave, audio entry phone, chip operated entrance. One garage space included. Quiet location with full amenities close by. Within walking distance of bus stops and metro station Nové Butovice. Common building charges and utilities CZK 4500/month. Electricity is billed separately.