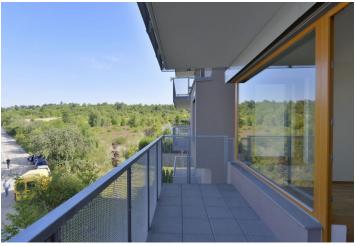

## **Apartment Two-bedroom (3+kk)**

Rented

98 m², Prague 5, Jinonice, Chmelařská

| Total area       | 105 m²          |
|------------------|-----------------|
| Floor area*      | 98 m²           |
| Balcony          | 7 m²            |
| Parking          | Garage parking. |
| Garage           | Yes             |
| Cellar           | -               |
| PENB             | G               |
| Reference number | 13545           |
| Available from   | Immediately     |

\* Area of the unit according to the Civil Code. The area consists of the sum total area of the entire unit bounded by perimeter walls.

Brand new 2-bedroom flat with a 7 m² balcony on the third floor with lift in the recently built Botanica residential project with underground garage parking. Located in a green neighborhood bordering the Vidoule natural park, close to the Prokopské and Dalejské Valleys with plenty of recreational opportunities, steps from the German School.