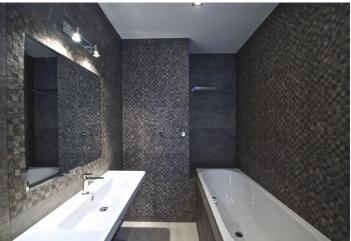

The interior features a corner living room with a fully integrated kitchen and balcony, master bedroom with an en-suite bathroom (tub, toilet) and balcony, two more bedrooms, shower bathroom with bidet and toilet, guest toilet, and entry hall with built-in wardrobes and utility cupboard.