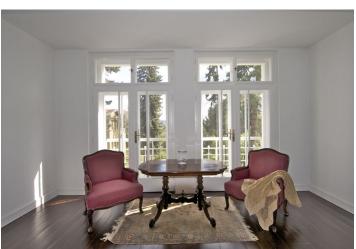

\* Area of the unit according to the Civil Code. The area consists of the sum total area of the entire unit bounded by perimeter walls.

Boasting an excellent location and 4 balconies, this nicely reconstructed partly furnished high quality 4-bedroom 3-bathroom flat is situated on the 1st floor of a renovated well maintained building with a lift. Quiet and green prestigious neighborhood within walking distance of Stromovka Park, just minutes from Vítězné náměstí Square, with metro and trams as well as full amenities close by.

The interior includes a spacious hall/dining room, fully fitted separate kitchen with a balcony, living room with a decorative fireplace (can be finished), and two adjoining bedrooms (one on each side) each with an ensuite shower bathroom, balcony and built-in wardrobes. The other two bedrooms (one with balcony, both with built-in wardrobes) are laid out separately together with a small hall and a shared shower bathroom.

Green views, wood floors and tiles, recessed lighting, French windows, washer, dishwasher, audio entry phone. Common building charges and utilities approx. CZK 8.500/month, electricity is billed separately.