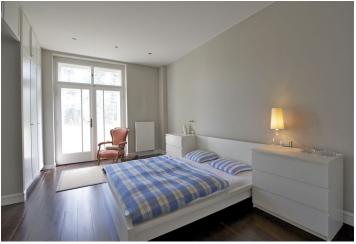

The interior includes a spacious hall/dining room, fully fitted separate kitchen with a balcony, living room with a decorative fireplace (can be finished), and two adjoining bedrooms (one on each side) each with an ensuite shower bathroom, balcony and built-in wardrobes. The other two bedrooms (one with balcony, both with built-in wardrobes) are laid out separately together with a small hall and a shared shower bathroom.

Green views, wood floors and tiles, recessed lighting, French windows, washer, dishwasher, audio entry phone. Common building charges and utilities approx. CZK 8.500/month, electricity is billed separately.