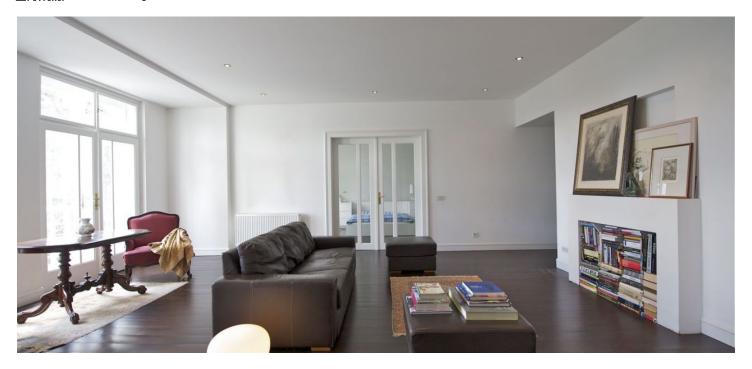

\* Area of the unit according to the Civil Code. The area consists of the sum total area of the entire unit bounded by perimeter walls.

Boasting an excellent location and 4 balconies, this nicely reconstructed partly furnished high quality 4-bedroom 3-bathroom flat is situated on the 1st floor of a renovated well maintained building with a lift. Quiet and green prestigious neighborhood within walking distance of Stromovka Park, just minutes from Vítězné náměstí Square, with metro and trams as well as full amenities close by.

The interior includes a spacious hall/dining room, fully fitted separate kitchen with a balcony, living room with a decorative fireplace (can be finished), and two adjoining bedrooms (one on each side) each with an ensuite shower bathroom, balcony and built-in wardrobes. The other two bedrooms (one with balcony, both with built-in wardrobes) are laid out separately together with a small hall and a shared shower bathroom.

Green views, wood floors and tiles, recessed lighting, French windows, washer, dishwasher, audio entry phone. Common building charges and utilities approx. CZK 8.500/month, electricity is billed separately.