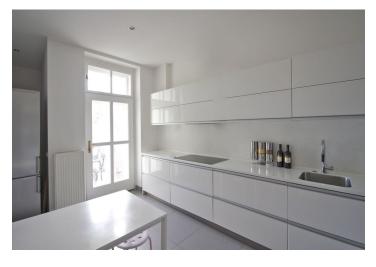

The interior includes a spacious hall/dining room, fully fitted separate kitchen with a balcony, living room with a decorative fireplace (can be finished), and two adjoining bedrooms (one on each side) each with an ensuite shower bathroom, balcony and built-in wardrobes. The other two bedrooms (one with balcony, both with built-in wardrobes) are laid out separately together with a small hall and a shared shower bathroom.

Green views, wood floors and tiles, recessed lighting, French windows, washer, dishwasher, audio entry phone. Common building charges and utilities approx. CZK 8.500/month, electricity is billed separately.