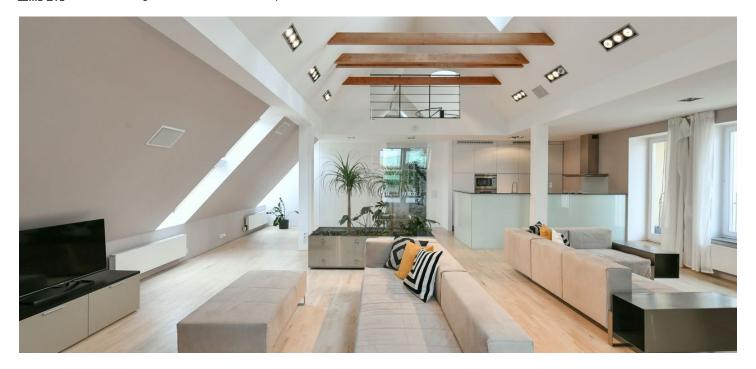

On the lower level, the apartment offers a spacious entrance hall, a living room with a fully equipped kitchen with Miele appliances, a dining room, a wine bar with a fireplace, 3 bedrooms, a dressing room, a bathroom with a bathtub, shower, 2 sinks, and a toilet, a guest toilet, and a utility room. The upper level offers a large open gallery, a study with access to the terrace, a bathroom with a shower, and a guest room. A roof terrace offering panoramic views is accessible from the upper terrace.

Wooden floors, tall doors, quality materials. Underground parking for 2 cars can be rented only 30 meters away from the apartment as well as a separate garage located 250m from the building. Available from mid June 2023.