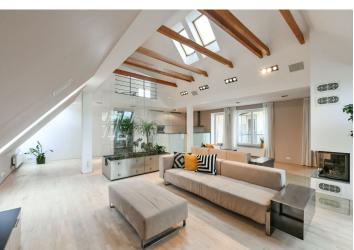

\* Area of the unit according to the Civil Code. The area consists of the sum total area of the entire unit bounded by perimeter walls.

This high quality, refurbished, unfurnished designer duplex apartment with two terraces is in a very popular and safe location on the border of Dejvice and Bubeneč. The apartment offers great access to the city center (12 minutes' drive), the Dejvice metro station is 350 meters away, and it is close to international schools.

On the lower level, the apartment offers a spacious entrance hall, a living room with a fully equipped kitchen with Miele appliances, a dining room, a wine bar with a fireplace, 3 bedrooms, a dressing room, a bathroom with a bathtub, shower, 2 sinks, and a toilet, a guest toilet, and a utility room. The upper level offers a large open gallery, a study with access to the terrace, a bathroom with a shower, and a guest room. A roof terrace offering panoramic views is accessible from the upper terrace.

Wooden floors, tall doors, quality materials. Underground parking for 2 cars can be rented only 30 meters away from the apartment as well as a separate garage located 250m from the building. Available from mid June 2023.