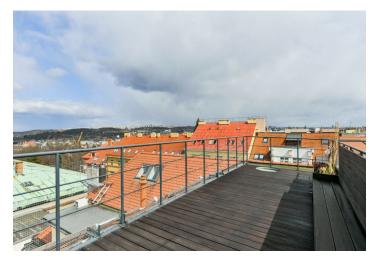

On the lower level, the apartment offers a spacious entrance hall, a living room with a fully equipped kitchen with Miele appliances, a dining room, a wine bar with a fireplace, 3 bedrooms, a dressing room, a bathroom with a bathtub, shower, 2 sinks, and a toilet, a guest toilet, and a utility room. The upper level offers a large open gallery, a study with access to the terrace, a bathroom with a shower, and a guest room. A roof terrace offering panoramic views is accessible from the upper terrace.