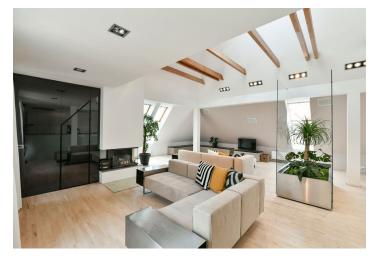

On the lower level, the apartment offers a spacious entrance hall, a living room with a fully equipped kitchen with Miele appliances, a dining room, a wine bar with a fireplace, 3 bedrooms, a dressing room, a bathroom with a bathtub, shower, 2 sinks, and a toilet, a guest toilet, and a utility room. The upper level offers a large open gallery, a study with access to the terrace, a bathroom with a shower, and a guest room. A roof terrace offering panoramic views is accessible from the upper terrace.

Wooden floors, tall doors, quality materials. Underground parking for 2 cars can be rented only 30 meters away from the apartment as well as a separate garage located 250m from the building. Available from mid June 2023.