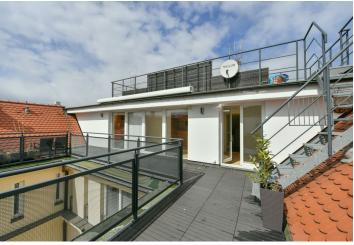

## **Apartment Four-bedroom (5+kk)**

Rented

270 m², Prague 6, Bubeneč, U Zeměpisného ústavu

| Total area     | 333 m²                                                     |
|----------------|------------------------------------------------------------|
| Floor area*    | 270 m²                                                     |
| Terrace        | 63 m²                                                      |
| Parking        | 3 parking spaces available nearby at an extra charge.      |
| Garage         | Yes                                                        |
| Cellar         | -                                                          |
| Service price  | Building charges and energies are appr. CZK 10.000/ month. |
| PENB           | G                                                          |
| Reference nu   | imber 14006                                                |
| Available from | n Immediately                                              |

On the lower level, the apartment offers a spacious entrance hall, a living room with a fully equipped kitchen with Miele appliances, a dining room, a wine bar with a fireplace, 3 bedrooms, a dressing room, a bathroom with a bathtub, shower, 2 sinks, and a toilet, a guest toilet, and a utility room. The upper level offers a large open gallery, a study with access to the terrace, a bathroom with a shower, and a guest room. A roof terrace offering panoramic views is accessible from the upper terrace.