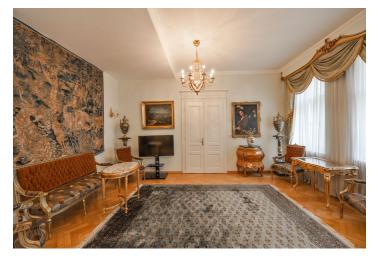

The interior features a grand living room with a bay window, dining area and a fully fitted open kitchen, master bedroom with an en-suite bathroom (walk-in shower, double sink, toilet), second bedroom with balcony facing the courtyard, third bedroom / home office, family bathroom (bathtub, sink, bidet, toilet), walk-in closet, and entry hall.

Antique furniture, high ceilings, large windows, solid wood parquet floors, marble bathrooms, storage, gas boiler, washer, dishwasher, TV, video entry phone, alarm. On-site garage parking space can be arranged at around CZK 4000/month. Common building charges and water around CZK 7000/month. Deposit for gas and electricity around CZK 4000/month.