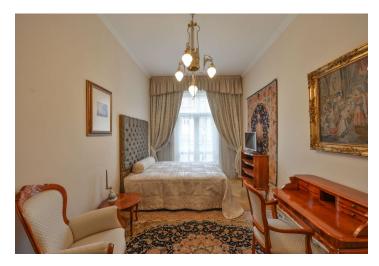

The interior features a grand living room with a bay window, dining area and a fully fitted open kitchen, master bedroom with an en-suite bathroom (walk-in shower, double sink, toilet), second bedroom with balcony facing the courtyard, third bedroom / home office, family bathroom (bathtub, sink, bidet, toilet), walk-in closet, and entry hall.

Antique furniture, high ceilings, large windows, solid wood parquet floors, marble bathrooms, storage, gas boiler, washer, dishwasher, TV, video entry phone, alarm. On-site garage parking space can be arranged at around CZK 4000/month. Common building charges and water around CZK 7000/month. Deposit for gas and electricity around CZK 4000/month.