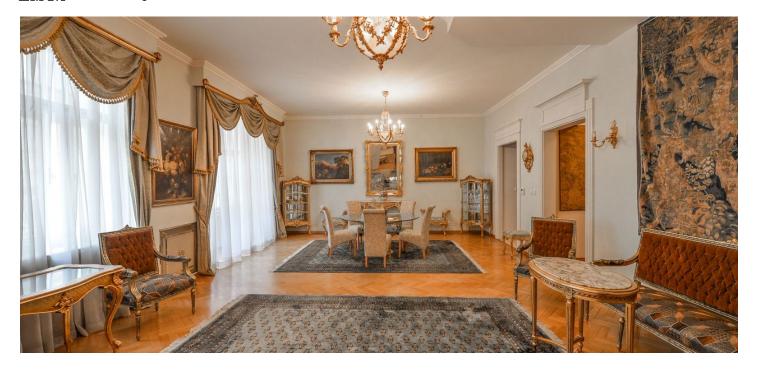

\* Area of the unit according to the Civil Code. The area consists of the sum total area of the entire unit bounded by perimeter walls.

Grand apartment for rent. Fully furnished in period style, this completely refurbished 3-bedroom 2-bathroom flat with a balcony is situated on the fourth floor of a completely reconstructed Art Nouveau building with a reception, lift, underground parking and lots of preserved original details. Prime central location within walking distance of the Old Town Square, the Vltava riverbank and the prestigious Pařížská street. Tranquil despite the central location.

The interior features a grand living room with a bay window, dining area and a fully fitted open kitchen, master bedroom with an en-suite bathroom (walk-in shower, double sink, toilet), second bedroom with balcony facing the courtyard, third bedroom / home office, family bathroom (bathtub, sink, bidet, toilet), walk-in closet, and entry hall.

Antique furniture, high ceilings, large windows, solid wood parquet floors, marble bathrooms, storage, gas boiler, washer, dishwasher, TV, video entry phone, alarm. On-site garage parking space can be arranged at around CZK 4000/month. Common building charges and water around CZK 7000/month. Deposit for gas and electricity around CZK 4000/month.