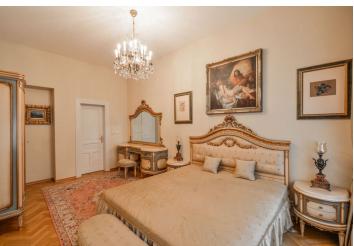

The interior features a grand living room with a bay window, dining area and a fully fitted open kitchen, master bedroom with an en-suite bathroom (walk-in shower, double sink, toilet), second bedroom with balcony facing the courtyard, third bedroom / home office, family bathroom (bathtub, sink, bidet, toilet), walk-in closet, and entry hall.

Antique furniture, high ceilings, large windows, solid wood parquet floors, marble bathrooms, storage, gas boiler, washer, dishwasher, TV, video entry phone, alarm. On-site garage parking space can be arranged at around CZK 4000/month. Common building charges and water around CZK 7000/month. Deposit for gas and electricity around CZK 4000/month.