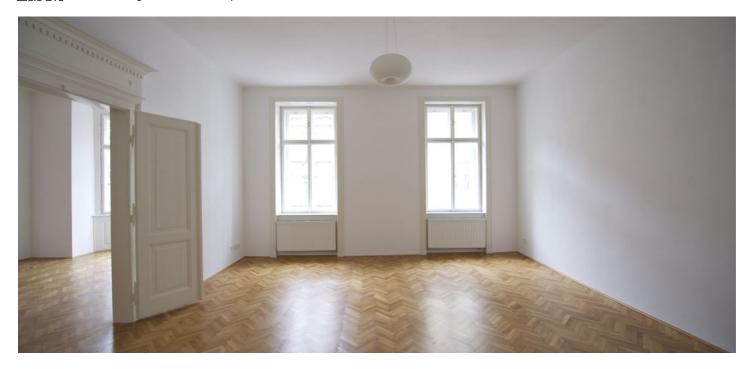

\* Area of the unit according to the Civil Code. The area consists of the sum total area of the entire unit bounded by perimeter walls.

Boasting lots of preserved original features, this fully refurbished 2nd floor 2-bedroom apartment is situated in a traditional renovated Art Nouveau building with a new lift in an attractive central location in the midst of the historic Old Town. A few steps from the Vltava riverbank and the Old Town Square, 100 m from Staroměstská metro station. The interior includes a spacious entry hall, three large rooms (one with a bay window and view of the Prague Castle, two with decorative ceramic stoves), fully fitted modern kitchen, shower bathroom, and a separate toilet. North-east and south-west orientation. Renovated oak parquet floors, high ceilings, security door, independent gas heating, washer, dishwasher, microwave, WiFi, satellite TV connection, video entry phone. Common building charges CZK 1000/person/month. Gas and electricity will be transferred to the tenant.