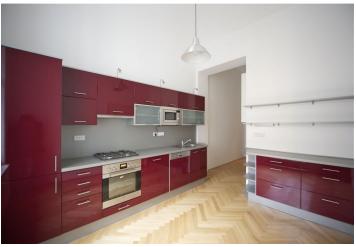

\* Area of the unit according to the Civil Code. The area consists of the sum total area of the entire unit bounded by perimeter walls.

Boasting lots of preserved original features, this fully refurbished 2nd floor 2-bedroom apartment is situated in a traditional renovated Art Nouveau building with a new lift in an attractive central location in the midst of the historic Old Town. A few steps from the Vltava riverbank and the Old Town Square, 100 m from Staroměstská metro station. The interior includes a spacious entry hall, three large rooms (one with a bay window and view of the Prague Castle, two with decorative ceramic stoves), fully fitted modern kitchen, shower bathroom, and a separate toilet. North-east and south-west orientation. Renovated oak parquet floors, high ceilings, security door, independent gas heating, washer, dishwasher, microwave, WiFi, satellite TV connection, video entry phone. Common building charges CZK 1000/person/month. Gas and electricity will be transferred to the tenant.