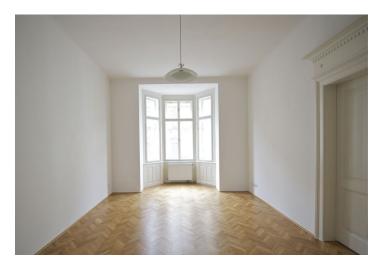

\* Area of the unit according to the Civil Code. The area consists of the sum total area of the entire unit bounded by perimeter walls.

Boasting lots of preserved original features, this fully refurbished 2nd floor 2-bedroom apartment is situated in a traditional renovated Art Nouveau building with a new lift in an attractive central location in the midst of the historic Old Town. A few steps from the Vltava riverbank and the Old Town Square, 100 m from Staroměstská metro station. The interior includes a spacious entry hall, three large rooms (one with a bay window and view of the Prague Castle, two with decorative ceramic stoves), fully fitted modern kitchen, shower bathroom, and a separate toilet. North-east and south-west orientation. Renovated oak parquet floors, high ceilings, security door, independent gas heating, washer, dishwasher, microwave, WiFi, satellite TV connection, video entry phone. Common building charges CZK 1000/person/month. Gas and electricity will be transferred to the tenant.