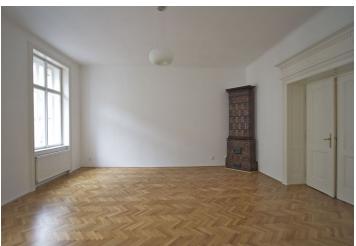

\* Area of the unit according to the Civil Code. The area consists of the sum total area of the entire unit bounded by perimeter walls.

Boasting lots of preserved original features, this fully refurbished 2nd floor 2-bedroom apartment is situated in a traditional renovated Art Nouveau building with a new lift in an attractive central location in the midst of the historic Old Town. A few steps from the Vltava riverbank and the Old Town Square, 100 m from Staroměstská metro station. The interior includes a spacious entry hall, three large rooms (one with a bay window and view of the Prague Castle, two with decorative ceramic stoves), fully fitted modern kitchen, shower bathroom, and a separate toilet. North-east and south-west orientation. Renovated oak parquet floors, high ceilings, security door, independent gas heating, washer, dishwasher, microwave, WiFi, satellite TV connection, video entry phone. Common building charges CZK 1000/person/month. Gas and electricity will be transferred to the tenant.