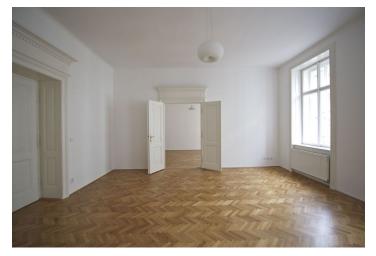

\* Area of the unit according to the Civil Code. The area consists of the sum total area of the entire unit bounded by perimeter walls.

Boasting lots of preserved original features, this fully refurbished 2nd floor 2-bedroom apartment is situated in a traditional renovated Art Nouveau building with a new lift in an attractive central location in the midst of the historic Old Town. A few steps from the Vltava riverbank and the Old Town Square, 100 m from Staroměstská metro station. The interior includes a spacious entry hall, three large rooms (one with a bay window and view of the Prague Castle, two with decorative ceramic stoves), fully fitted modern kitchen, shower bathroom, and a separate toilet. North-east and south-west orientation. Renovated oak parquet floors, high ceilings, security door, independent gas heating, washer, dishwasher, microwave, WiFi, satellite TV connection, video entry phone. Common building charges CZK 1000/person/month. Gas and electricity will be transferred to the tenant.