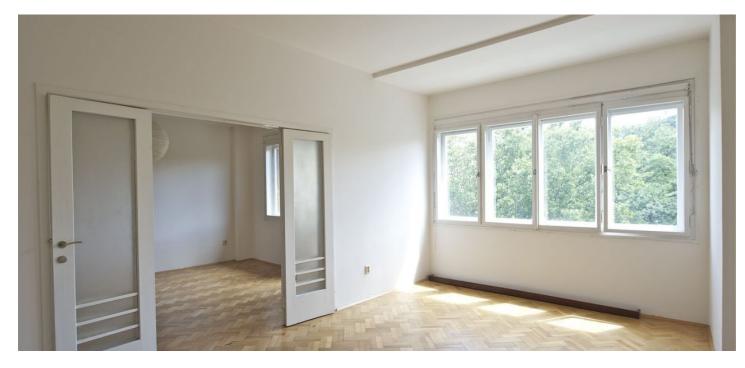

Unfurnished renovated 2-bedroom apartment with 2 balconies situated on the 3rd floor of a reconstructed Functionalist building with a new lift. Located in central Karlín, Prague 8, within walking distance of the city center, with tram connections, and just minutes to Florenc and Křižíkova metro station. The apartment consists of a spacious hall, two rooms interconnected by a four wing door (living room and bedroom plus balcony facing the courtyard, south orientation), second bedroom, fully fitted kitchen with a pantry and balcony facing the courtyard, bathroom with bath tub, toilet, walk-in closet/storage room, utility cupboard, and entry hall. Large windows, built-in wardrobes, parquet floors, central heating, audio entry phone. Suitable for families with children. Common building charges are CZK 1.200/person/month. Utilities will be transferred to the tenant.