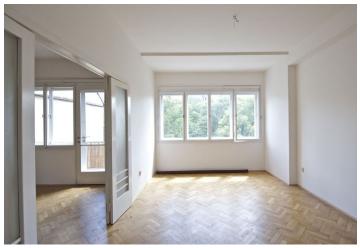

Unfurnished renovated 2-bedroom apartment with 2 balconies situated on the 3rd floor of a reconstructed Functionalist building with a new lift. Located in central Karlín, Prague 8, within walking distance of the city center, with tram connections, and just minutes to Florenc and Křižíkova metro station. The apartment consists of a spacious hall, two rooms interconnected by a four wing door (living room and bedroom plus balcony facing the courtyard, south orientation), second bedroom, fully fitted kitchen with a pantry and balcony facing the courtyard, bathroom with bath tub, toilet, walk-in closet/storage room, utility cupboard, and entry hall. Large windows, built-in wardrobes, parquet floors, central heating, audio entry phone. Suitable for families with children. Common building charges are CZK 1.200/person/month. Utilities will be transferred to the tenant.