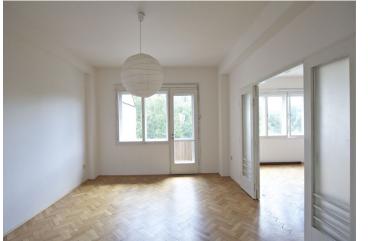

Unfurnished renovated 2-bedroom apartment with 2 balconies situated on the 3rd floor of a reconstructed Functionalist building with a new lift. Located in central Karlín, Prague 8, within walking distance of the city center, with tram connections, and just minutes to Florenc and Křižíkova metro station. The apartment consists of a spacious hall, two rooms interconnected by a four wing door (living room and bedroom plus balcony facing the courtyard, south orientation), second bedroom, fully fitted kitchen with a pantry and balcony facing the courtyard, bathroom with bath tub, toilet, walk-in closet/storage room, utility cupboard, and entry hall. Large windows, built-in wardrobes, parquet floors, central heating, audio entry phone. Suitable for families with children. Common building charges are CZK 1.200/person/month. Utilities will be transferred to the tenant.