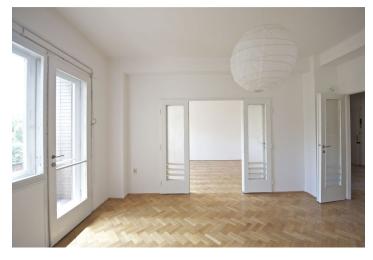

Unfurnished renovated 2-bedroom apartment with 2 balconies situated on the 3rd floor of a reconstructed Functionalist building with a new lift. Located in central Karlín, Prague 8, within walking distance of the city center, with tram connections, and just minutes to Florenc and Křižíkova metro station. The apartment consists of a spacious hall, two rooms interconnected by a four wing door (living room and bedroom plus balcony facing the courtyard, south orientation), second bedroom, fully fitted kitchen with a pantry and balcony facing the courtyard, bathroom with bath tub, toilet, walk-in closet/storage room, utility cupboard, and entry hall. Large windows, built-in wardrobes, parquet floors, central heating, audio entry phone. Suitable for families with children. Common building charges are CZK 1.200/person/month. Utilities will be transferred to the tenant.