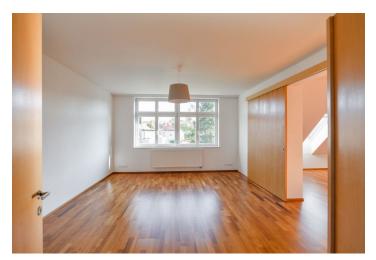

\* Size of the unit according to the Housing Act. The area consists of the sum total of the internal area of every room.

Boasting a wonderful green location, this fully refurbished unfurnished attic apartment with 2 bathrooms and a balcony is on the 2nd floor of a renovated villa in the prestigious Ořechovka neighborhood. A highly sought-after location with easy access to full amenities and the city center (trams, metro stations Dejvická and Hradčanská), the airport, and convenient to the Prague 6 international schools.

The apartment consists of a living room with storage, a fully fitted eat-in kitchen, two bedrooms accessed from the living room (incl. a master bedroom with a fitted walk-in closet and a bathroom (bathtub, toilet)), a shower bathroom, a guest toilet, and an entrance hall with access to the balcony.

Beautiful green views, wooden floors and tiles, security entry door, gas boiler, washer, dishwasher, microwave oven, alarm, video entry phone, independent energy meters. Garage parking is included.