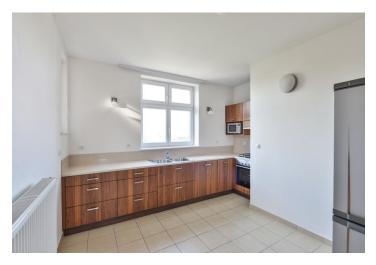

The apartment consists of a living room with storage, a fully fitted eat-in kitchen, two bedrooms accessed from the living room (incl. a master bedroom with a fitted walk-in closet and a bathroom (bathtub, toilet)), a shower bathroom, a guest toilet, and an entrance hall with access to the balcony.

Beautiful green views, wooden floors and tiles, security entry door, gas boiler, washer, dishwasher, microwave oven, alarm, video entry phone, independent energy meters. Garage parking is included.