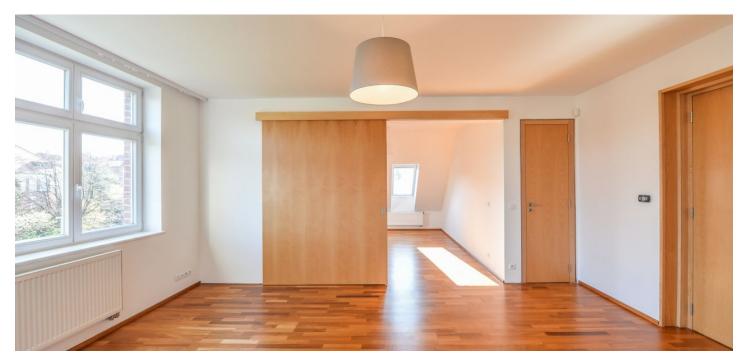

\* Size of the unit according to the Housing Act. The area consists of the sum total of the internal area of every room.

Boasting a wonderful green location, this fully refurbished unfurnished attic apartment with 2 bathrooms and a balcony is on the 2nd floor of a renovated villa in the prestigious Ořechovka neighborhood. A highly sought-after location with easy access to full amenities and the city center (trams, metro stations Dejvická and Hradčanská), the airport, and convenient to the Prague 6 international schools.

The apartment consists of a living room with storage, a fully fitted eat-in kitchen, two bedrooms accessed from the living room (incl. a master bedroom with a fitted walk-in closet and a bathroom (bathtub, toilet)), a shower bathroom, a guest toilet, and an entrance hall with access to the balcony.

Beautiful green views, wooden floors and tiles, security entry door, gas boiler, washer, dishwasher, microwave oven, alarm, video entry phone, independent energy meters. Garage parking is included.