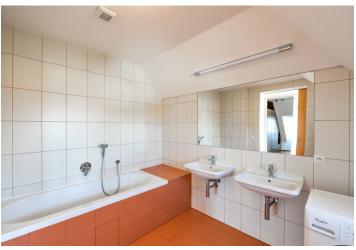

The apartment consists of a living room with storage, a fully fitted eat-in kitchen, two bedrooms accessed from the living room (incl. a master bedroom with a fitted walk-in closet and a bathroom (bathtub, toilet)), a shower bathroom, a guest toilet, and an entrance hall with access to the balcony.

Beautiful green views, wooden floors and tiles, security entry door, gas boiler, washer, dishwasher, microwave oven, alarm, video entry phone, independent energy meters. Garage parking is included.