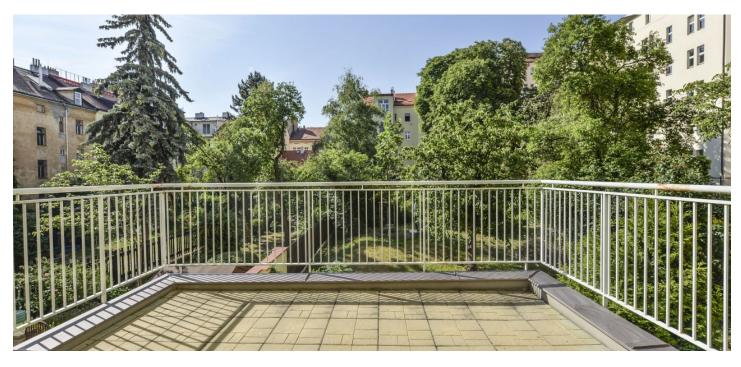

Renovated unfurnished 1-bedroom upper first floor flat with a 11 m<sup>2</sup> glass winter garden and a 29 m<sup>2</sup> terrace, in a well kept building from the 1890's, also totally renovated and with a new lift. Located on a quiet street very close to Letná Park and Letenské Náměstí Square with easy tram connections to metro and the city center. Full amenities in the area, convenient to the airport and international schools.

This cozy and bright flat includes living room with a fully fitted open kitchen and breakfast bar, one bedroom with an en-suite bathroom (bathtub, sink, bidet, toilet) and direct access to the enclosed glass sunny winter garden, and onto the terrace facing the large green historical designed courtyard, guest toilet with sink, and entry hall.