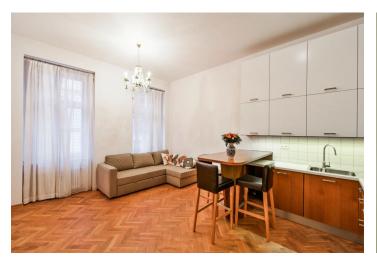

This cozy and bright flat includes living room with a fully fitted open kitchen and breakfast bar, one bedroom with an en-suite bathroom (bathtub, sink, bidet, toilet) and direct access to the enclosed glass sunny winter garden, and onto the terrace facing the large green historical designed courtyard, guest toilet with sink, and entry hall.

Solid wood parquet floors throughout, high ceilings, security entry door, built-in storage, gas heating, washer, dishwasher, video entry phone, UPC and O2 connections. Cellar available. Nicely landscaped shared courtyard garden. Deposit for common building charges CZK 2,700/month. Gas and electricity will be transferred to the tenant. Parking available in the "blue zone". Available from May 2022.