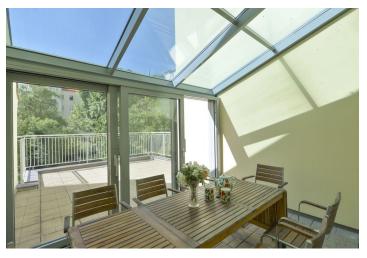

Renovated unfurnished 1-bedroom upper first floor flat with a 11 m<sup>2</sup> glass winter garden and a 29 m<sup>2</sup> terrace, in a well kept building from the 1890's, also totally renovated and with a new lift. Located on a quiet street very close to Letná Park and Letenské Náměstí Square with easy tram connections to metro and the city center. Full amenities in the area, convenient to the airport and international schools.

This cozy and bright flat includes living room with a fully fitted open kitchen and breakfast bar, one bedroom with an en-suite bathroom (bathtub, sink, bidet, toilet) and direct access to the enclosed glass sunny winter garden, and onto the terrace facing the large green historical designed courtyard, guest toilet with sink, and entry hall.