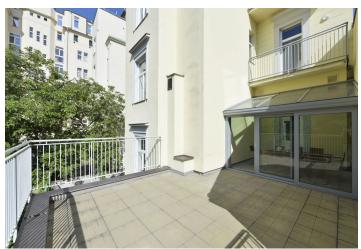

Renovated unfurnished 1-bedroom upper first floor flat with a 11 m<sup>2</sup> glass winter garden and a 29 m<sup>2</sup> terrace, in a well kept building from the 1890's, also totally renovated and with a new lift. Located on a quiet street very close to Letná Park and Letenské Náměstí Square with easy tram connections to metro and the city center. Full amenities in the area, convenient to the airport and international schools.

This cozy and bright flat includes living room with a fully fitted open kitchen and breakfast bar, one bedroom with an en-suite bathroom (bathtub, sink, bidet, toilet) and direct access to the enclosed glass sunny winter garden, and onto the terrace facing the large green historical designed courtyard, guest toilet with sink, and entry hall.