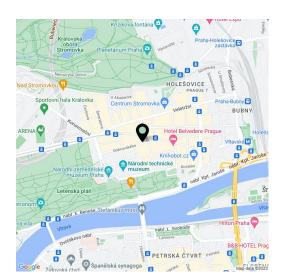

# Apartment One-bedroom (2+kk)

51 m², Prague 7, Holešovice, Dobrovského

Renovated unfurnished 1-bedroom upper first floor flat with a 11 m<sup>2</sup> glass winter garden and a 29 m<sup>2</sup> terrace, in a well kept building from the 1890's, also totally renovated and with a new lift. Located on a quiet street very close to Letná Park and Letenské Náměstí Square with easy tram connections to metro and the city center. Full amenities in the area, convenient to the airport and international schools.