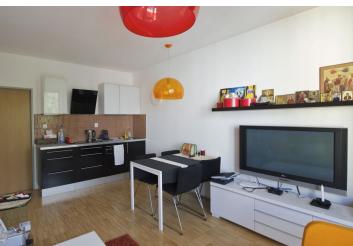

Sunny, south-west oriented top floor split-level apartment overlooking the Prague panorama. The apartment is located in a newly constructed building, inside a spacious courtyard, connected to a renovated historic building. The apartment offers a bright living room with access to the balcony, one bedroom, bathroom and cellar. Amenities include fully equipped kitchen, washing machine, built-in wardrobes and other equipment, including plasma TV. Suitable investment as the apartment is rented for 17.500, - CZK / month. Possibility to take on a tenant with or without him. Ideal location in the center of Prague in the Vinohrady district, 5 min. walk to the Wenceslas Square, náměstí Míru Square or to the Riegerovy sady Park. All public amenities in the neighborhood: nursery, primary and secondary school, post office, cafes, shops, restaurants, supermarkets.Interior 42 m<sup>2</sup>, balcony 1.3 m<sup>2</sup> and cellar 1.7 m<sup>2</sup>.