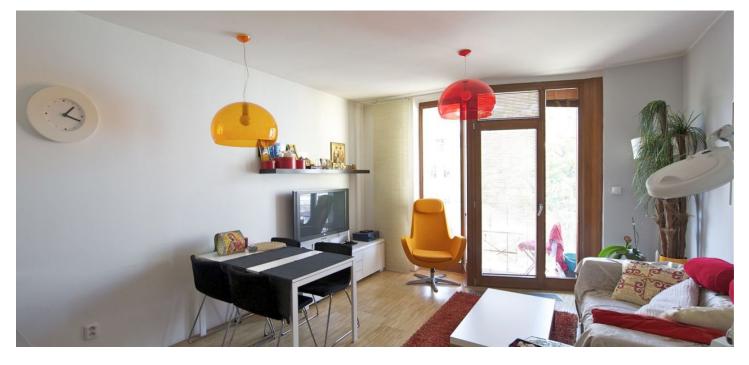

Sunny, south-west oriented top floor split-level apartment overlooking the Prague panorama. The apartment is located in a newly constructed building, inside a spacious courtyard, connected to a renovated historic building. The apartment offers a bright living room with access to the balcony, one bedroom, bathroom and cellar. Amenities include fully equipped kitchen, washing machine, built-in wardrobes and other equipment, including plasma TV. Suitable investment as the apartment is rented for 17.500, - CZK / month. Possibility to take on a tenant with or without him. Ideal location in the center of Prague in the Vinohrady district, 5 min. walk to the Wenceslas Square, náměstí Míru Square or to the Riegerovy sady Park. All public amenities in the neighborhood: nursery, primary and secondary school, post office, cafes, shops, restaurants, supermarkets.Interior 42 m<sup>2</sup>, balcony 1.3 m<sup>2</sup> and cellar 1.7 m<sup>2</sup>.