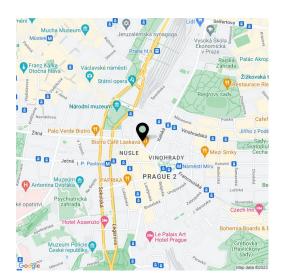

Sunny, south-west oriented top floor split-level apartment overlooking the Prague panorama. The apartment is located in a newly constructed building, inside a spacious courtyard, connected to a renovated historic building. The apartment offers a bright living room with access to the balcony, one bedroom, bathroom and cellar. Amenities include fully equipped kitchen, washing machine, built-in wardrobes and other equipment, including plasma TV. Suitable investment as the apartment is rented for 17.500, - CZK / month. Possibility to take on a tenant with or without him. Ideal location in the center of Prague in the Vinohrady district, 5 min. walk to the Wenceslas Square, náměstí Míru Square or to the Riegerovy sady Park. All public amenities in the neighborhood: nursery, primary and secondary school, post office, cafes, shops, restaurants, supermarkets.Interior 42 m<sup>2</sup>, balcony 1.3 m<sup>2</sup> and cellar 1.7 m<sup>2</sup>.