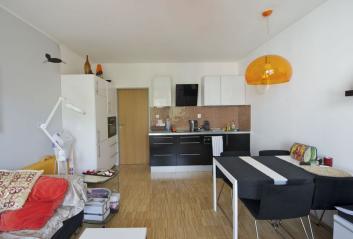

Sunny, south-west oriented top floor split-level apartment overlooking the Prague panorama. The apartment is located in a newly constructed building, inside a spacious courtyard, connected to a renovated historic building. The apartment offers a bright living room with access to the balcony, one bedroom, bathroom and cellar. Amenities include fully equipped kitchen, washing machine, built-in wardrobes and other equipment, including plasma TV. Suitable investment as the apartment is rented for 17.500, - CZK / month. Possibility to take on a tenant with or without him. Ideal location in the center of Prague in the Vinohrady district, 5 min. walk to the Wenceslas Square, náměstí Míru Square or to the Riegerovy sady Park. All public amenities in the neighborhood: nursery, primary and secondary school, post office, cafes, shops, restaurants, supermarkets.Interior 42 m<sup>2</sup>, balcony 1.3 m<sup>2</sup> and cellar 1.7 m<sup>2</sup>.