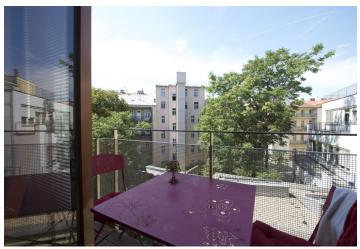

Sunny, south-west oriented top floor split-level apartment overlooking the Prague panorama. The apartment is located in a newly constructed building, inside a spacious courtyard, connected to a renovated historic building. The apartment offers a bright living room with access to the balcony, one bedroom, bathroom and cellar. Amenities include fully equipped kitchen, washing machine, built-in wardrobes and other equipment, including plasma TV. Suitable investment as the apartment is rented for 17.500, - CZK / month. Possibility to take on a tenant with or without him. Ideal location in the center of Prague in the Vinohrady district, 5 min. walk to the Wenceslas Square, náměstí Míru Square or to the Riegerovy sady Park. All public amenities in the neighborhood: nursery, primary and secondary school, post office, cafes, shops, restaurants, supermarkets.Interior 42 m<sup>2</sup>, balcony 1.3 m<sup>2</sup> and cellar 1.7 m<sup>2</sup>.