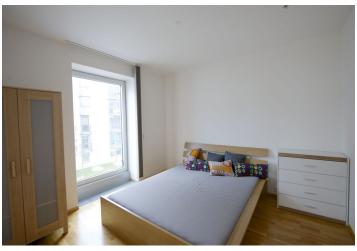

The interior includes a fully fitted kitchen open to the bright living room with balcony access, one bedroom, mosaic bathroom with bath tub, sink and toilet, and entry hall.

Features include wood parquet floors, security door, vertical blinds, washer, dishwasher, TV, and video entry phone. Common building charges and utilities CZK 3500 per month. Electricity will be transferred to the tenant.