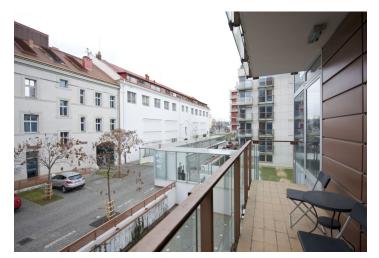

# € 640 | CZK 16 000

| Total area       | 72 m²       |
|------------------|-------------|
| Floor area*      | 64 m²       |
| Balcony          | 8 m²        |
| Parking          | -           |
| Cellar           | -           |
| PENB             | G           |
| Reference number | 14373       |
| Available from   | Immediately |

Partly furnished 1-bedroom flat with a balcony and floor-to-ceiling windows on the second floor in the modern residential project Korunní Dvůr with 24-hour security, lifts, park-like central courtyard, and a children's playground. Located in the Vinohrady residential neighborhood popular with the expat community. A five minute walk to the Flora shopping mall, quick connection to the city center by metro and tram.