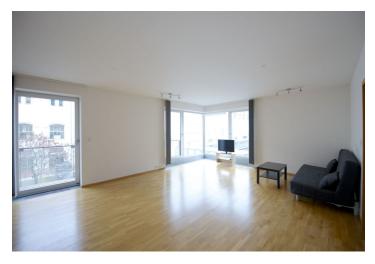

Partly furnished 1-bedroom flat with a balcony and floor-to-ceiling windows on the second floor in the modern residential project Korunní Dvůr with 24-hour security, lifts, park-like central courtyard, and a children's playground. Located in the Vinohrady residential neighborhood popular with the expat community. A five minute walk to the Flora shopping mall, quick connection to the city center by metro and tram.

The interior includes a fully fitted kitchen open to the bright living room with balcony access, one bedroom, mosaic bathroom with bath tub, sink and toilet, and entry hall.

Features include wood parquet floors, security door, vertical blinds, washer, dishwasher, TV, and video entry phone. Common building charges and utilities CZK 3500 per month. Electricity will be transferred to the tenant.