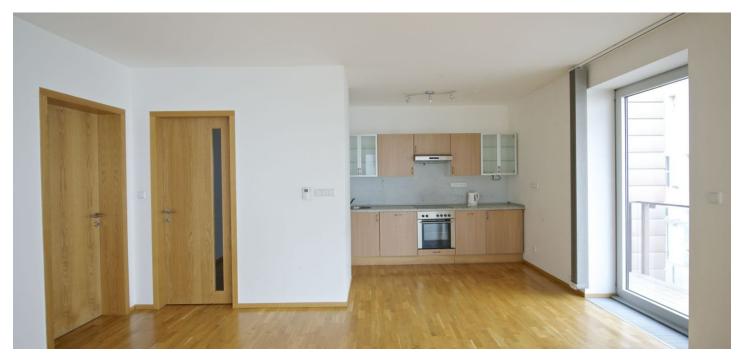

Partly furnished 1-bedroom flat with a balcony and floor-to-ceiling windows on the second floor in the modern residential project Korunní Dvůr with 24-hour security, lifts, park-like central courtyard, and a children's playground. Located in the Vinohrady residential neighborhood popular with the expat community. A five minute walk to the Flora shopping mall, quick connection to the city center by metro and tram.

The interior includes a fully fitted kitchen open to the bright living room with balcony access, one bedroom, mosaic bathroom with bath tub, sink and toilet, and entry hall.

Features include wood parquet floors, security door, vertical blinds, washer, dishwasher, TV, and video entry phone. Common building charges and utilities CZK 3500 per month. Electricity will be transferred to the tenant.