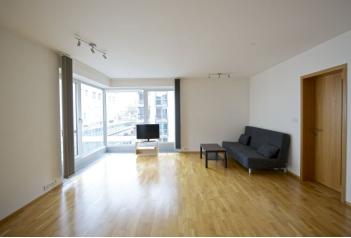

Partly furnished 1-bedroom flat with a balcony and floor-to-ceiling windows on the second floor in the modern residential project Korunní Dvůr with 24-hour security, lifts, park-like central courtyard, and a children's playground. Located in the Vinohrady residential neighborhood popular with the expat community. A five minute walk to the Flora shopping mall, quick connection to the city center by metro and tram.

The interior includes a fully fitted kitchen open to the bright living room with balcony access, one bedroom, mosaic bathroom with bath tub, sink and toilet, and entry hall.

Features include wood parquet floors, security door, vertical blinds, washer, dishwasher, TV, and video entry phone. Common building charges and utilities CZK 3500 per month. Electricity will be transferred to the tenant.