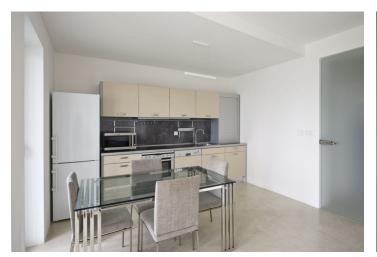

The interior features a spacious living room with a wall of glass and terrace, a fully fitted open plan kitchen, one bedroom with green views, shower bathroom with sink and toilet, utility/laundry room, and entry hall.