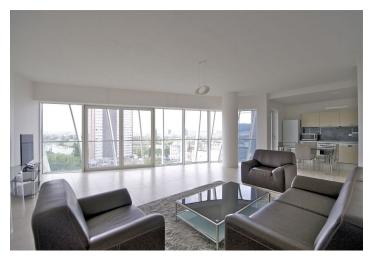

Good rental opportunity in Prague 8. Furnished 1-bedroom flat with a 10 m<sup>2</sup> terrace providing views of the local golf course, tennis courts and beyond incl. the Prague Castle, on the 10th floor with lift in the recently built modern building the "Sun Tower", with reception and underground parking. Located in a quiet area with quick connections to the city center, a few blocks from Invalidovna metro station.

The interior features a spacious living room with a wall of glass and terrace, a fully fitted open plan kitchen, one bedroom with green views, shower bathroom with sink and toilet, utility/laundry room, and entry hall.