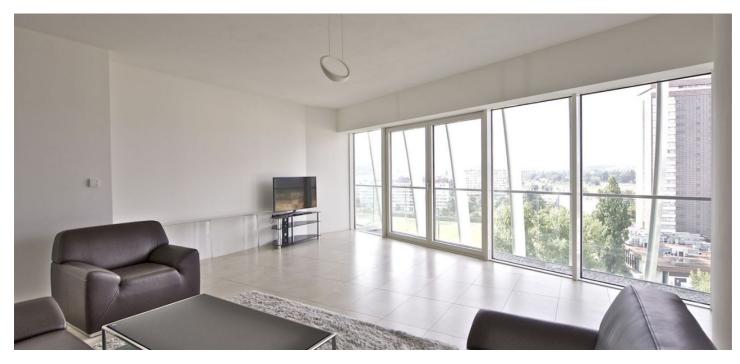

Good rental opportunity in Prague 8. Furnished 1-bedroom flat with a 10 m<sup>2</sup> terrace providing views of the local golf course, tennis courts and beyond incl. the Prague Castle, on the 10th floor with lift in the recently built modern building the "Sun Tower", with reception and underground parking. Located in a quiet area with quick connections to the city center, a few blocks from Invalidovna metro station.

The interior features a spacious living room with a wall of glass and terrace, a fully fitted open plan kitchen, one bedroom with green views, shower bathroom with sink and toilet, utility/laundry room, and entry hall.

Heated tile floors throughout, security door, washer, TV, alarm, audio entry phone, basement storage unit. Parking space included. Common building charges are CZK 4000/month, electricity is billed separately.