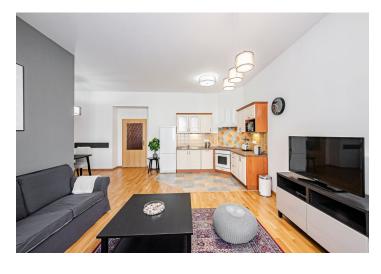

The interior features a living room with a fully fitted open plan kitchen, a master bedroom facing the courtyard, a second smaller bedroom, a bathroom with a bathtub and toilet, and an entrance hall.

High ceilings, large windows, laminate floors, built-in wardrobes, security entry door, washer, dishwasher, TV. Garage parking can be arranged at CZK 2,000/month + VAT.