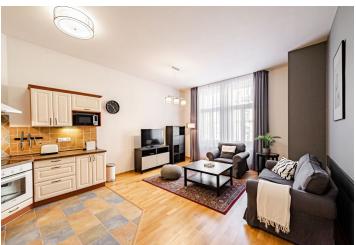

The interior features a living room with a fully fitted open plan kitchen, a master bedroom facing the courtyard, a second smaller bedroom, a bathroom with a bathtub and toilet, and an entrance hall.

High ceilings, large windows, laminate floors, built-in wardrobes, security entry door, washer, dishwasher, TV. Garage parking can be arranged at CZK 2,000/month + VAT.