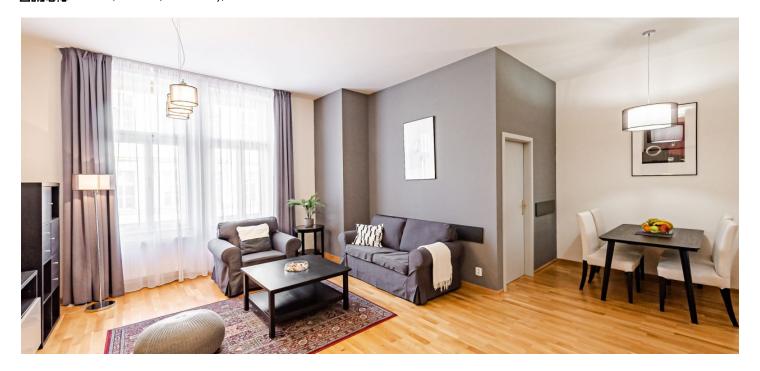

<sup>\*</sup> Area of the unit according to the Civil Code. The area consists of the sum total area of the entire unit bounded by perimeter walls.

This renovated, completely furnished apartment is on the 3rd floor of a completely reconstructed traditional building with an elevator is conveniently located in Vinohrady, a highly sought-after residential area popular with the expat community, moments from the trams and metro at Náměstí Míru Square. Very quick connection to the city center, full amenities in the area.

The interior features a living room with a fully fitted open plan kitchen, a master bedroom facing the courtyard, a second smaller bedroom, a bathroom with a bathtub and toilet, and an entrance hall.

High ceilings, large windows, laminate floors, built-in wardrobes, security entry door, washer, dishwasher, TV. Garage parking can be arranged at CZK 2,000/month + VAT.