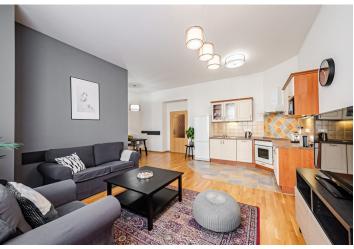

<sup>\*</sup> Area of the unit according to the Civil Code. The area consists of the sum total area of the entire unit bounded by perimeter walls.

This renovated, completely furnished apartment is on the 3rd floor of a completely reconstructed traditional building with an elevator is conveniently located in Vinohrady, a highly sought-after residential area popular with the expat community, moments from the trams and metro at Náměstí Míru Square. Very quick connection to the city center, full amenities in the area.

The interior features a living room with a fully fitted open plan kitchen, a master bedroom facing the courtyard, a second smaller bedroom, a bathroom with a bathtub and toilet, and an entrance hall.

High ceilings, large windows, laminate floors, built-in wardrobes, security entry door, washer, dishwasher, TV. Garage parking can be arranged at CZK 2,000/month + VAT.