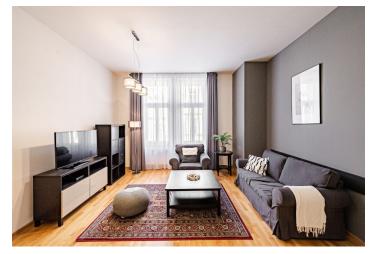

<sup>\*</sup> Area of the unit according to the Civil Code. The area consists of the sum total area of the entire unit bounded by perimeter walls.

This renovated, completely furnished apartment is on the 3rd floor of a completely reconstructed traditional building with an elevator is conveniently located in Vinohrady, a highly sought-after residential area popular with the expat community, moments from the trams and metro at Náměstí Míru Square. Very quick connection to the city center, full amenities in the area.

The interior features a living room with a fully fitted open plan kitchen, a master bedroom facing the courtyard, a second smaller bedroom, a bathroom with a bathtub and toilet, and an entrance hall.

High ceilings, large windows, laminate floors, built-in wardrobes, security entry door, washer, dishwasher, TV. Garage parking can be arranged at CZK 2,000/month + VAT.