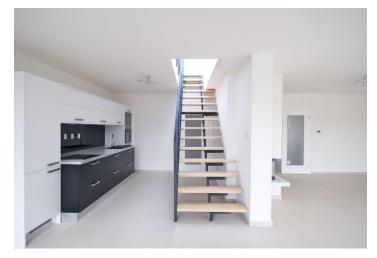

The apartment features living room with a fireplace, fully fitted open kitchen and an access to the balcony facing the courtyard, three separate bedrooms, bathroom with bath tub, separate toilet with bidet and sink, a large central hall, and entry hall with a built-in wardrobe.