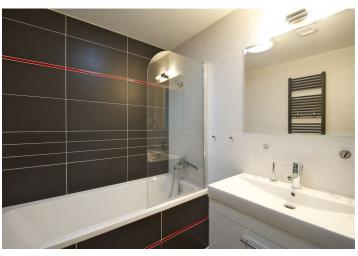

The apartment features living room with a fireplace, fully fitted open kitchen and an access to the balcony facing the courtyard, three separate bedrooms, bathroom with bath tub, separate toilet with bidet and sink, a large central hall, and entry hall with a built-in wardrobe.