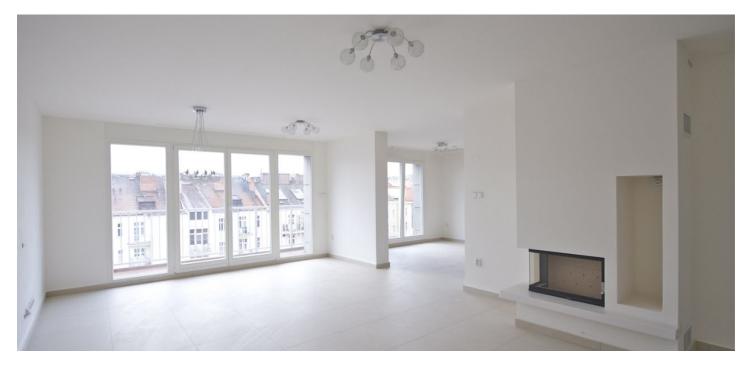

\* Area of the unit according to the Civil Code. The area consists of the sum total area of the entire unit bounded by perimeter walls.

Prague flat for rent. Boasting a 70 m² roof terrace with a panoramic view of Prague, this brand new air-conditioned 3-bedroom attic apartment with a 15 m² balcony is situated on the 6th floor of a renovated building with a lift. Located in the embassy district of Bubeneč with easy access to the city center (Hradčanská and Dejvická metro stations), convenient to the ISP and Riverside international schools, within walking distance of two large Prague parks Stromovka and Letná.

The apartment features living room with a fireplace, fully fitted open kitchen and an access to the balcony facing the courtyard, three separate bedrooms, bathroom with bath tub, separate toilet with bidet and sink, a large central hall, and entry hall with a built-in wardrobe.