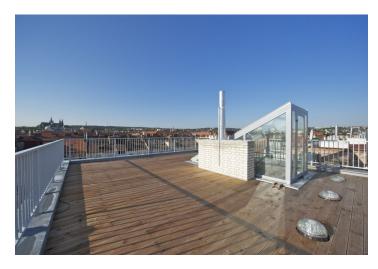

## **Apartment Three-bedroom (4+kk)**

Rented

146 m², Prague 6, Bubeneč, Dr. Zikmunda Wintra

| Total area     | 231 m²                                                      |
|----------------|-------------------------------------------------------------|
| Floor area*    | 146 m²                                                      |
| Balcony        | 15 m²                                                       |
| Terrace        | 70 m²                                                       |
| Parking        | Parking possible 50 m from the building at CZK 2,900/month. |
| Cellar         | -                                                           |
| PENB           | G                                                           |
| Reference numl | ber 14758                                                   |
| Available from | Immediately                                                 |

\* Area of the unit according to the Civil Code. The area consists of the sum total area of the entire unit bounded by perimeter walls.

Prague flat for rent. Boasting a 70 m² roof terrace with a panoramic view of Prague, this brand new air-conditioned 3-bedroom attic apartment with a 15 m² balcony is situated on the 6th floor of a renovated building with a lift. Located in the embassy district of Bubeneč with easy access to the city center (Hradčanská and Dejvická metro stations), convenient to the ISP and Riverside international schools, within walking distance of two large Prague parks Stromovka and Letná.