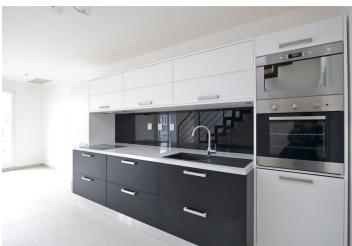

The apartment features living room with a fireplace, fully fitted open kitchen and an access to the balcony facing the courtyard, three separate bedrooms, bathroom with bath tub, separate toilet with bidet and sink, a large central hall, and entry hall with a built-in wardrobe.