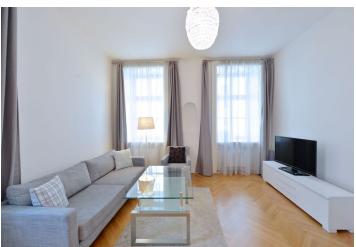

\* Area of the unit according to the Civil Code. The area consists of the sum total area of the entire unit bounded by perimeter walls.

Stylish furnished 1-bedroom flat on the 2nd floor of a first-rate residence with five star services. Conveniently located in the historic center of Prague, just steps from the Old Town Square and Charles Bridge, with full amenities in the area and minutes to metro and trams.

The interior features living room with a fully fitted open plan kitchen, one bedroom with a built-in wardrobe, bathroom with bath tub and toilet, and entry hall with built-in storage.

High ceilings, solid wood parquet floors, security entry door, marble worktop in the kitchen, air-conditioning, central switch, washer, dishwasher, TV, ADSL Internet, video entry phone. The residence has special amenities such as concierge, lobby, surveillance camera system and security personnel, winter garden, and a courtyard garden. Common building charges including 24-hours reception and Internet CZK 7,000/month. Electricity will be transferred to the tenant's name.