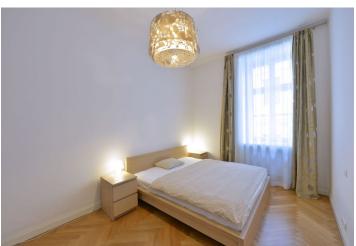

The interior features living room with a fully fitted open plan kitchen, one bedroom with a built-in wardrobe, bathroom with bath tub and toilet, and entry hall with built-in storage.

High ceilings, solid wood parquet floors, security entry door, marble worktop in the kitchen, air-conditioning, central switch, washer, dishwasher, TV, ADSL Internet, video entry phone. The residence has special amenities such as concierge, lobby, surveillance camera system and security personnel, winter garden, and a courtyard garden. Common building charges including 24-hours reception and Internet CZK 7,000/month. Electricity will be transferred to the tenant's name.