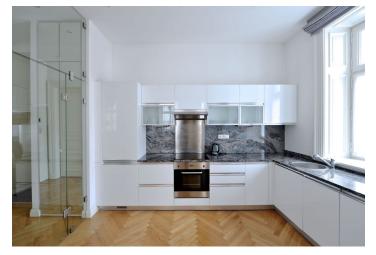

The interior features living room with a fully fitted open plan kitchen, one bedroom with a built-in wardrobe, bathroom with bath tub and toilet, and entry hall with built-in storage.

High ceilings, solid wood parquet floors, security entry door, marble worktop in the kitchen, air-conditioning, central switch, washer, dishwasher, TV, ADSL Internet, video entry phone. The residence has special amenities such as concierge, lobby, surveillance camera system and security personnel, winter garden, and a courtyard garden. Common building charges including 24-hours reception and Internet CZK 7,000/month. Electricity will be transferred to the tenant's name.