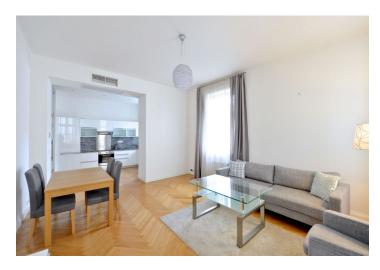

The interior features living room with a fully fitted open plan kitchen, one bedroom with a built-in wardrobe, bathroom with bath tub and toilet, and entry hall with built-in storage.

High ceilings, solid wood parquet floors, security entry door, marble worktop in the kitchen, air-conditioning, central switch, washer, dishwasher, TV, ADSL Internet, video entry phone. The residence has special amenities such as concierge, lobby, surveillance camera system and security personnel, winter garden, and a courtyard garden. Common building charges including 24-hours reception and Internet CZK 7,000/month. Electricity will be transferred to the tenant's name.