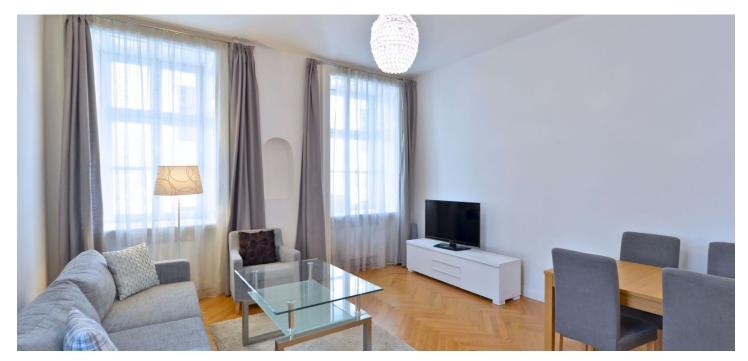

\* Area of the unit according to the Civil Code. The area consists of the sum total area of the entire unit bounded by perimeter walls.

Stylish furnished 1-bedroom flat on the 2nd floor of a first-rate residence with five star services. Conveniently located in the historic center of Prague, just steps from the Old Town Square and Charles Bridge, with full amenities in the area and minutes to metro and trams.

The interior features living room with a fully fitted open plan kitchen, one bedroom with a built-in wardrobe, bathroom with bath tub and toilet, and entry hall with built-in storage.

High ceilings, solid wood parquet floors, security entry door, marble worktop in the kitchen, air-conditioning, central switch, washer, dishwasher, TV, ADSL Internet, video entry phone. The residence has special amenities such as concierge, lobby, surveillance camera system and security personnel, winter garden, and a courtyard garden. Common building charges including 24-hours reception and Internet CZK 7,000/month. Electricity will be transferred to the tenant's name.