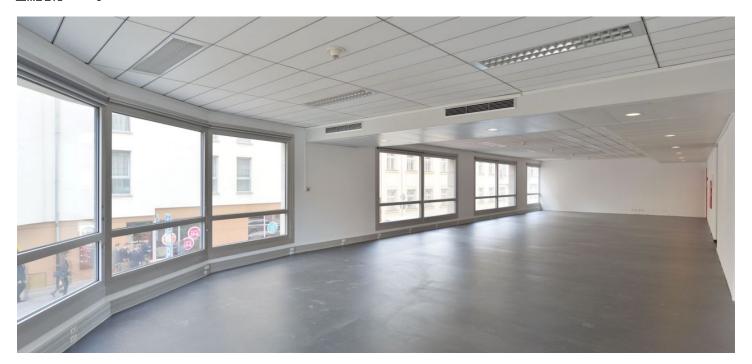

## Office space

Prague 8, Karlín, Pobřežní

Service price 90 CZK monthly per m²

Available area 192 m²

Cellar -

 PENB
 D

 Reference number
 14942

EUR 140 / pp / month

### Rented

Office premises for lease on 1st floor in the complex of three buildings around a landscaped yard. The Building is situated in attractive and rapidly developing area of Prague 8 – Karlín