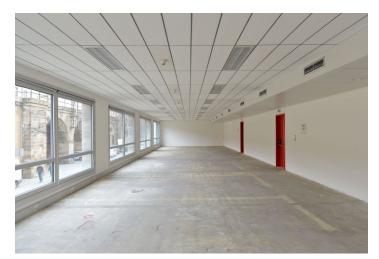

## Office space

Prague 8, Karlín, Pobřežní

Service price 90 CZK monthly per m²

Available area 192 m²

Cellar -

 PENB
 D

 Reference number
 14942

EUR 140 / pp / month

### Rented

Office premises for lease on 1st floor in the complex of three buildings around a landscaped yard. The Building is situated in attractive and rapidly developing area of Prague 8 – Karlín