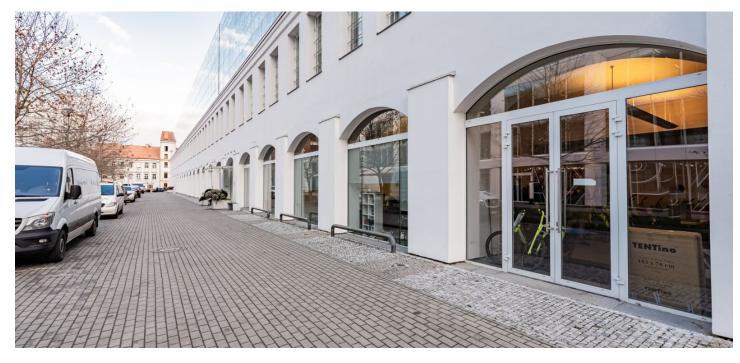

Non-residential space for sublease from the 1st April 2024 to 31st October 2027 on the ground floor of the building with its own entrance from the street. The space is situated in the administrative building, which originated from the revitalization of an industrial space and is situated in a popular location in Prague 8 - Karlín. The area of the former factory from the 19th century has been fully reconstructed. The creator of the project is the famous architect Ricardo Bofill; the building was awarded "Building of the Year 2001."

#### Location:

Very good accessibility by car and public transport – the Křižíkova metro station (line B) and a tram stop are just a few minutes on foot from the space; easy connection to the D8 highway, Prague ring road and the city center.