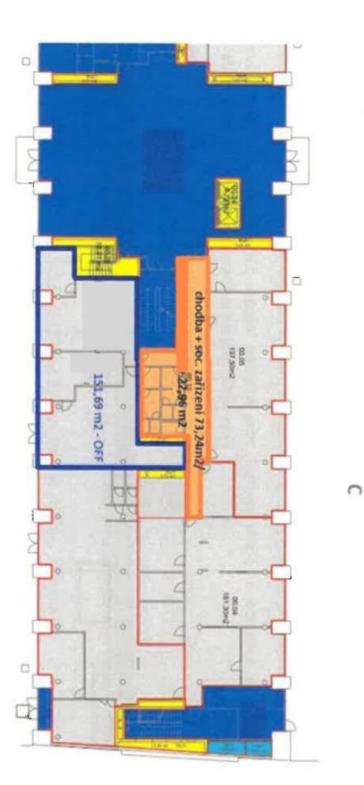

## Office space

Prague 8, Karlín, Křižíkova

| Service price    | 170 CZK monthly per m <sup>2</sup> |
|------------------|------------------------------------|
| Available area   | 175 m²                             |
| Cellar           | _                                  |
| Parking          | EUR 130 / pp / month               |
| PENB             | Not required                       |
| Reference number | 14960                              |

The space is divided into 2x open space and 2x separate room. Suitable for office or showroom with its own facilities. A contribution of EUR 9,100 can be used for the subtenant's building improvements.