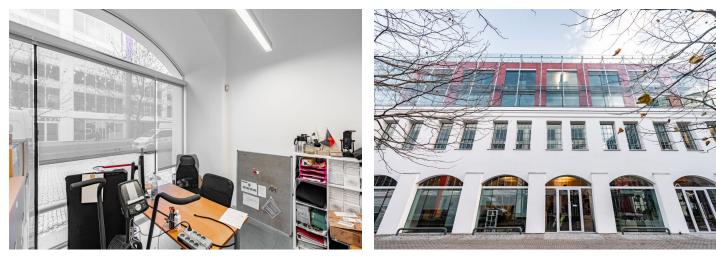

Non-residential space for sublease from the 1st April 2024 to 31st October 2027 on the ground floor of the building with its own entrance from the street. The space is situated in the administrative building, which originated from the revitalization of an industrial space and is situated in a popular location in Prague 8 - Karlín. The area of the former factory from the 19th century has been fully reconstructed. The creator of the project is the famous architect Ricardo Bofill; the building was awarded "Building of the Year 2001."

The space is divided into 2x open space and 2x separate room. Suitable for office or showroom with its own facilities. A contribution of EUR 9,100 can be used for the subtenant's building improvements.

#### **Features and Services:**

Air Conditioning Central heating Representative reception 24/7 security Modern elevators Card access Fire protection system Parking in underground garages Social facilities Own kitchenette Double floor 2x entrance - from the street and through the central reception