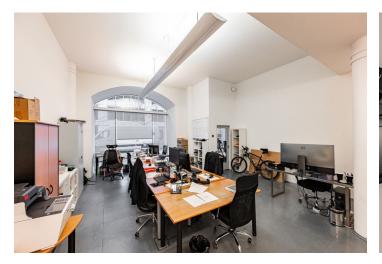

The space is divided into 2x open space and 2x separate room. Suitable for office or showroom with its own facilities. A contribution of EUR 9,100 can be used for the subtenant's building improvements.

#### **Features and Services:**

Air Conditioning Central heating Representative reception 24/7 security Modern elevators Card access Fire protection system Parking in underground garages Social facilities Own kitchenette Double floor 2x entrance - from the street and through the central reception