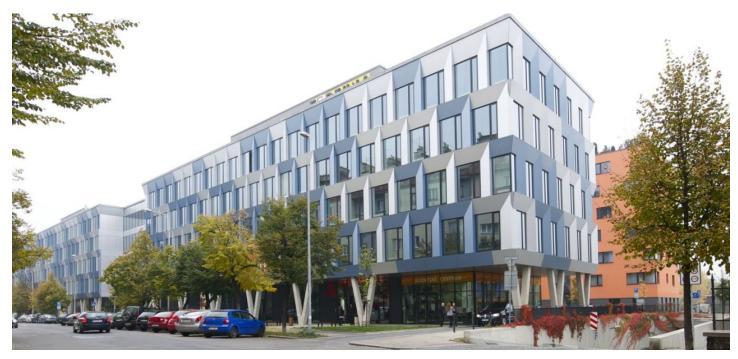

Administrative building with modern office space for lease situated in Holešovice by the Vltava River. The area already houses multiple companies from a wide range of industries attracted by its unique business environment created by the combination of office, commercial and residential use in a mix of newly developed as well as stylishly refurbished industrial buildings along the riverbank whilst still being within very close proximity to Prague city center.

#### Location:

The building is an integral part of the up and coming part of Prague 7 and is easily accessible by car and public transport – the Vltavská, Nádraží Holešovice (line C) and Palmovka (line B) metro stations are in close vicinity of the building. Car access is excellent being within a ten minute drive from the city center and because of its favourable car parking ratio.