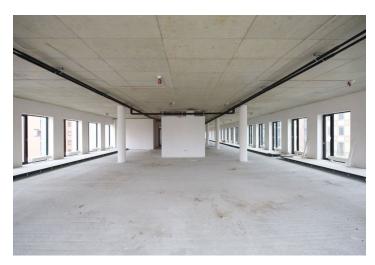

#### **Features and Services:**

"A class" offices specification **Central Desk** 24-hour security service CCTV - camera system protection Underground garage parking Storage space in the underground floors Fully air-conditioned premises Increased server room cooling Raised floors Acoustic ceilings Net height of 3m in the office Openable windows The combination of outdoor sun screens and internal blinds High quality anti-static carpets Sufficient number of telephone lines (ISDN) Fiber optic cable Possibility of backup power supply