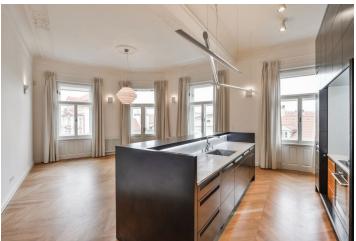

\* Size of the unit according to the Housing Act.
The area consists of the sum total of the internal
area of every room.

Top quality apartment with wonderful views in a historic neighborhood. This fully refurbished apartment with 2 bathrooms and 2 balconies is on the 4th floor of a beautifully renovated traditional building with many preserved original features and an elevator. Ideally located on a quiet street in the heart of Old Town, with Prague's most exclusive street, Pařížská, just around the corner, and within walking distance of the Vltava riverbank and major historic sights.

The interior features a living room with a unique **painted ceiling** and bay windows with views of Old Town Square, a fully fitted kitchen with a dining area, and access to the **balcony**, two bedrooms each with an en-suite bathroom (one with a covered **balcony**), a fitted **walk-in closet**, an additional separate toilet, a utility area, and a generously sized entrance hall.

High ceilings with **stucco** decorations, **oak parquet floors** throughout, roller blinds, central vacuum cleaner, washer, dryer, satellite TV connection, **cellar**.