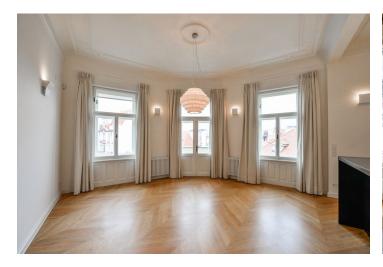

\* Size of the unit according to the Housing Act.
The area consists of the sum total of the internal
area of every room.

Top quality apartment with wonderful views in a historic neighborhood. This fully refurbished apartment with 2 bathrooms and 2 balconies is on the 4th floor of a beautifully renovated traditional building with many preserved original features and an elevator. Ideally located on a quiet street in the heart of Old Town, with Prague's most exclusive street, Pařížská, just around the corner, and within walking distance of the Vltava riverbank and major historic sights.

The interior features a living room with a unique **painted ceiling** and bay windows with views of Old Town Square, a fully fitted kitchen with a dining area, and access to the **balcony**, two bedrooms each with an en-suite bathroom (one with a covered **balcony**), a fitted **walk-in closet**, an additional separate toilet, a utility area, and a generously sized entrance hall.

High ceilings with **stucco** decorations, **oak parquet floors** throughout, roller blinds, central vacuum cleaner, washer, dryer, satellite TV connection, **cellar**.