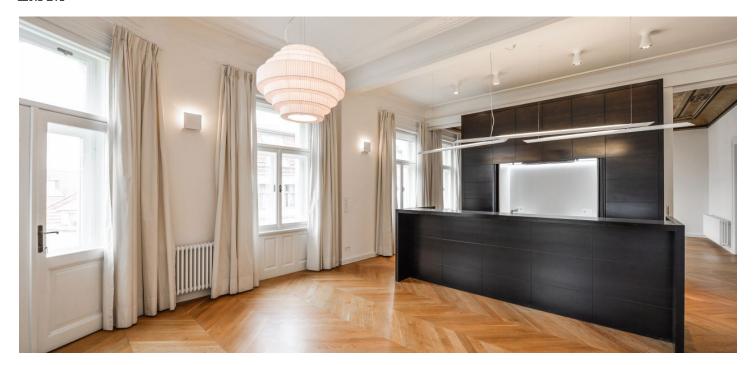

\* Size of the unit according to the Housing Act.
The area consists of the sum total of the internal
area of every room.

Top quality apartment with wonderful views in a historic neighborhood. This fully refurbished apartment with 2 bathrooms and 2 balconies is on the 4th floor of a beautifully renovated traditional building with many preserved original features and an elevator. Ideally located on a quiet street in the heart of Old Town, with Prague's most exclusive street, Pařížská, just around the corner, and within walking distance of the Vltava riverbank and major historic sights.

The interior features a living room with a unique **painted ceiling** and bay windows with views of Old Town Square, a fully fitted kitchen with a dining area, and access to the **balcony**, two bedrooms each with an en-suite bathroom (one with a covered **balcony**), a fitted **walk-in closet**, an additional separate toilet, a utility area, and a generously sized entrance hall.

High ceilings with **stucco** decorations, **oak parquet floors** throughout, roller blinds, central vacuum cleaner, washer, dryer, satellite TV connection, **cellar**.