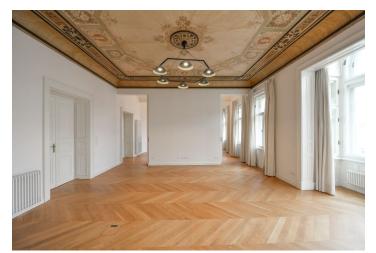

The interior features a living room with a unique **painted ceiling** and bay windows with views of Old Town Square, a fully fitted kitchen with a dining area, and access to the **balcony**, two bedrooms each with an en-suite bathroom (one with a covered **balcony**), a fitted **walk-in closet**, an additional separate toilet, a utility area, and a generously sized entrance hall.

High ceilings with **stucco** decorations, **oak parquet floors** throughout, roller blinds, central vacuum cleaner, washer, dryer, satellite TV connection, **cellar**.