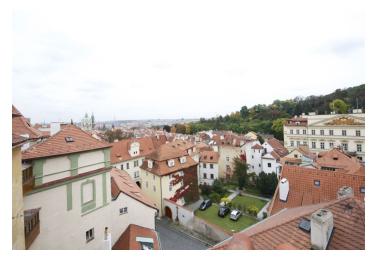

Boasting a 40 m<sup>2</sup> roof terrace and wonderful views of Malá Strana neighborhood, the Petřín hill and much more, this renovated 2-bedroom 2bathroom split-level attic apartment with preserved original features is situated on the third floor of a building with no lift. Charming location in a cobble stone street right under the Prague Castle, a few minute walk to trams at Malostranské Square and the Charles Bridge, and a few more to Malostranská metro station. The apartment has living room with a fireplace, a fitted kitchenette, two bedrooms, family bathroom (bath tub with massage shower, bidet, toilet), shower bathroom with toilet, and utility room. The upper level features a sleeping gallery with study area and access to the roof terrace. Wood, floating and tile floors, security door, built-in storage, gas heating, washer, dishwasher, satellite TV connection, audio entry phone. No lift. Deposit for common building charges and utilities CZK 4000/month.