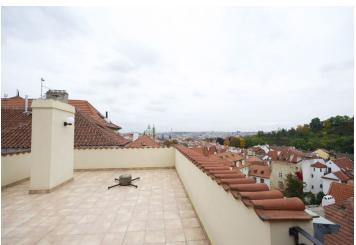

Boasting a 40 m<sup>2</sup> roof terrace and wonderful views of Malá Strana neighborhood, the Petřín hill and much more, this renovated 2-bedroom 2bathroom split-level attic apartment with preserved original features is situated on the third floor of a building with no lift. Charming location in a cobble stone street right under the Prague Castle, a few minute walk to trams at Malostranské Square and the Charles Bridge, and a few more to Malostranská metro station. The apartment has living room with a fireplace, a fitted kitchenette, two bedrooms, family bathroom (bath tub with massage shower, bidet, toilet), shower bathroom with toilet, and utility room. The upper level features a sleeping gallery with study area and access to the roof terrace. Wood, floating and tile floors, security door, built-in storage, gas heating, washer, dishwasher, satellite TV connection, audio entry phone. No lift. Deposit for common building charges and utilities CZK 4000/month.