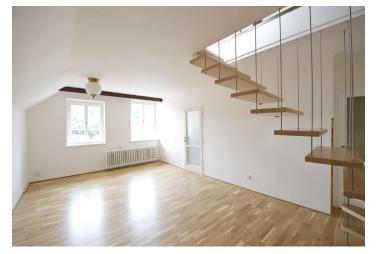

Boasting a 40 m<sup>2</sup> roof terrace and wonderful views of Malá Strana neighborhood, the Petřín hill and much more, this renovated 2-bedroom 2bathroom split-level attic apartment with preserved original features is situated on the third floor of a building with no lift. Charming location in a cobble stone street right under the Prague Castle, a few minute walk to trams at Malostranské Square and the Charles Bridge, and a few more to Malostranská metro station. The apartment has living room with a fireplace, a fitted kitchenette, two bedrooms, family bathroom (bath tub with massage shower, bidet, toilet), shower bathroom with toilet, and utility room. The upper level features a sleeping gallery with study area and access to the roof terrace. Wood, floating and tile floors, security door, built-in storage, gas heating, washer, dishwasher, satellite TV connection, audio entry phone. No lift. Deposit for common building charges and utilities CZK 4000/month.