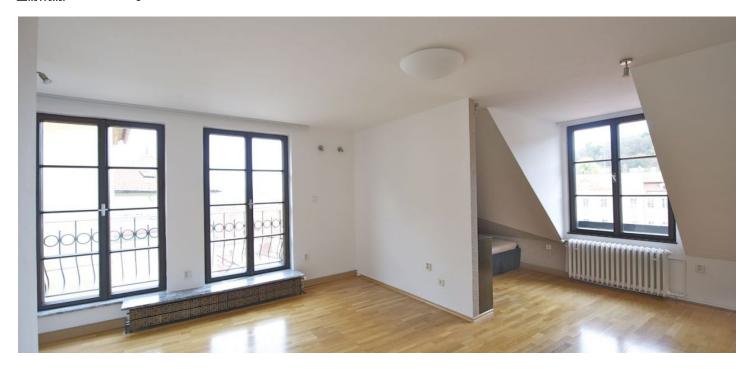

Boasting a 40 m<sup>2</sup> roof terrace and wonderful views of Malá Strana neighborhood, the Petřín hill and much more, this renovated 2-bedroom 2bathroom split-level attic apartment with preserved original features is situated on the third floor of a building with no lift. Charming location in a cobble stone street right under the Prague Castle, a few minute walk to trams at Malostranské Square and the Charles Bridge, and a few more to Malostranská metro station. The apartment has living room with a fireplace, a fitted kitchenette, two bedrooms, family bathroom (bath tub with massage shower, bidet, toilet), shower bathroom with toilet, and utility room. The upper level features a sleeping gallery with study area and access to the roof terrace. Wood, floating and tile floors, security door, built-in storage, gas heating, washer, dishwasher, satellite TV connection, audio entry phone. No lift. Deposit for common building charges and utilities CZK 4000/month.