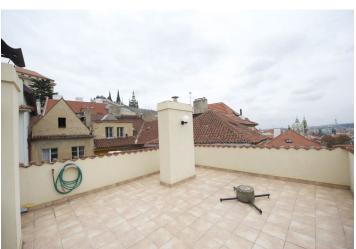

Boasting a 40 m<sup>2</sup> roof terrace and wonderful views of Malá Strana neighborhood, the Petřín hill and much more, this renovated 2-bedroom 2bathroom split-level attic apartment with preserved original features is situated on the third floor of a building with no lift. Charming location in a cobble stone street right under the Prague Castle, a few minute walk to trams at Malostranské Square and the Charles Bridge, and a few more to Malostranská metro station. The apartment has living room with a fireplace, a fitted kitchenette, two bedrooms, family bathroom (bath tub with massage shower, bidet, toilet), shower bathroom with toilet, and utility room. The upper level features a sleeping gallery with study area and access to the roof terrace. Wood, floating and tile floors, security door, built-in storage, gas heating, washer, dishwasher, satellite TV connection, audio entry phone. No lift. Deposit for common building charges and utilities CZK 4000/month.